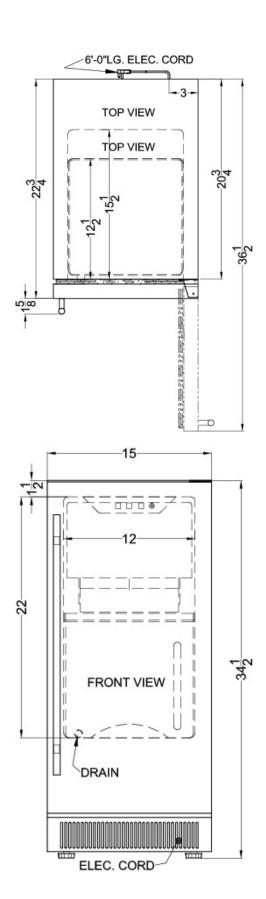

## **CLIMOS151 Specifications:**

| Overview                                                                                                                                                                                                          |                                                                                                                                   |
|-------------------------------------------------------------------------------------------------------------------------------------------------------------------------------------------------------------------|-----------------------------------------------------------------------------------------------------------------------------------|
| Height of Cabinet                                                                                                                                                                                                 | 34.5" (88 cm)                                                                                                                     |
| Width                                                                                                                                                                                                             | 15.0" (38 cm)                                                                                                                     |
| Depth                                                                                                                                                                                                             | 22.75" (58 cm)                                                                                                                    |
| Depth with Handle                                                                                                                                                                                                 | 24.38" (62 cm)                                                                                                                    |
| Depth with door at 90°                                                                                                                                                                                            | 36.5" (93 cm)                                                                                                                     |
| Defrost Type                                                                                                                                                                                                      | Frost-Free                                                                                                                        |
| Door                                                                                                                                                                                                              | Stainless Steel                                                                                                                   |
| Cabinet                                                                                                                                                                                                           | Stainless Steel                                                                                                                   |
| US Electrical Safety                                                                                                                                                                                              | CSA                                                                                                                               |
| Amps                                                                                                                                                                                                              | 2.6                                                                                                                               |
| Voltage/Frequency                                                                                                                                                                                                 | 115 V AC/60 Hz                                                                                                                    |
| Weight                                                                                                                                                                                                            | 84.0 lbs. (38 kg)                                                                                                                 |
| Parts & Labor<br>Warranty                                                                                                                                                                                         | 1 Year                                                                                                                            |
| Compressor<br>Warranty                                                                                                                                                                                            | 5 Years                                                                                                                           |
| LIDC                                                                                                                                                                                                              | 761101038230                                                                                                                      |
| UPC                                                                                                                                                                                                               | 701101030230                                                                                                                      |
| Icemaker                                                                                                                                                                                                          | 701101036230                                                                                                                      |
|                                                                                                                                                                                                                   | 761101038230<br>RHD                                                                                                               |
| Icemaker                                                                                                                                                                                                          |                                                                                                                                   |
| Icemaker Door Swing                                                                                                                                                                                               | RHD                                                                                                                               |
| Icemaker  Door Swing  Reversible                                                                                                                                                                                  | RHD<br>Yes                                                                                                                        |
| Icemaker  Door Swing  Reversible  Daily Ice Production Ice Storage                                                                                                                                                | RHD<br>Yes<br>32.0 lbs. (15 kg)                                                                                                   |
| Icemaker  Door Swing  Reversible  Daily Ice Production  Ice Storage Capacity                                                                                                                                      | RHD Yes 32.0 lbs. (15 kg) 25.0 lbs. (11 kg) 11/16" H x 13/16" W x                                                                 |
| Icemaker  Door Swing  Reversible  Daily Ice Production  Ice Storage Capacity  Size of Cube  Number of Ice Cube                                                                                                    | RHD Yes 32.0 lbs. (15 kg) 25.0 lbs. (11 kg) 11/16" H x 13/16" W x 13/16" D                                                        |
| Icemaker  Door Swing  Reversible  Daily Ice Production Ice Storage Capacity  Size of Cube  Number of Ice Cube Sizes                                                                                               | RHD Yes 32.0 lbs. (15 kg) 25.0 lbs. (11 kg)  11/16" H x 13/16" W x 13/16" D                                                       |
| Icemaker  Door Swing  Reversible  Daily Ice Production  Ice Storage Capacity  Size of Cube  Number of Ice Cube Sizes  Fan Type                                                                                    | RHD Yes 32.0 lbs. (15 kg) 25.0 lbs. (11 kg)  11/16" H x 13/16" W x 13/16" D 3  Exterior                                           |
| Icemaker  Door Swing  Reversible  Daily Ice Production Ice Storage Capacity  Size of Cube  Number of Ice Cube Sizes  Fan Type  Refrigerant Type                                                                   | RHD Yes 32.0 lbs. (15 kg) 25.0 lbs. (11 kg)  11/16" H x 13/16" W x 13/16" D  3  Exterior R134a                                    |
| Icemaker  Door Swing  Reversible  Daily Ice Production Ice Storage Capacity  Size of Cube  Number of Ice Cube Sizes  Fan Type  Refrigerant Type  Refrigerant Amount                                               | RHD Yes 32.0 lbs. (15 kg) 25.0 lbs. (11 kg)  11/16" H x 13/16" W x 13/16" D 3  Exterior R134a 5.64 oz.                            |
| Icemaker  Door Swing  Reversible  Daily Ice Production Ice Storage Capacity  Size of Cube  Number of Ice Cube Sizes  Fan Type  Refrigerant Type  Refrigerant Amount  High Side PSI                                | RHD Yes 32.0 lbs. (15 kg) 25.0 lbs. (11 kg)  11/16" H x 13/16" W x 13/16" D  3  Exterior R134a 5.64 oz. 250.0                     |
| Icemaker  Door Swing  Reversible  Daily Ice Production Ice Storage Capacity  Size of Cube  Number of Ice Cube Sizes  Fan Type  Refrigerant Type  Refrigerant Amount  High Side PSI  Low Side PSI                  | RHD Yes 32.0 lbs. (15 kg) 25.0 lbs. (11 kg)  11/16" H x 13/16" W x 13/16" D 3  Exterior R134a 5.64 oz. 250.0 103.0                |
| Icemaker  Door Swing  Reversible  Daily Ice Production Ice Storage Capacity  Size of Cube  Number of Ice Cube Sizes  Fan Type  Refrigerant Type  Refrigerant Amount  High Side PSI  Low Side PSI  Interior Height | RHD Yes 32.0 lbs. (15 kg) 25.0 lbs. (11 kg)  11/16" H x 13/16" W x 13/16" D  3  Exterior R134a 5.64 oz. 250.0 103.0 22.0" (56 cm) |