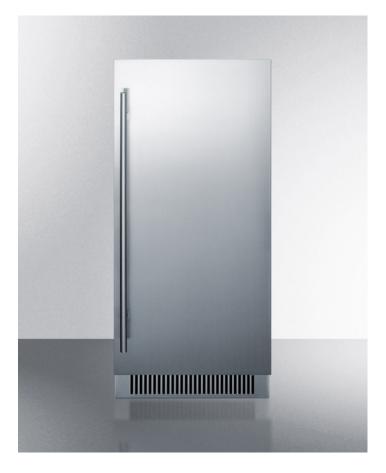

## CLIMOS151

34.5" x 15" x 22.75" (H x W x D)

15" wide built-in undercounter outdoor clear icemaker with stainless steel exterior and internal pump

## **Highlights:**

CURRENTLY UNAVAILABLE UNTIL FURTHER NOTICE

Weatherproof construction for use in the outdoors

Flexible design enables built-in or freestanding use

## **Product Features:**

| Built-in pump                    | Internal pump allows more flexibility in placing the unit                                                                                |
|----------------------------------|------------------------------------------------------------------------------------------------------------------------------------------|
| Weatherproof design              | Durable construction for safe installation in outdoor kitchens                                                                           |
| Built-in capable                 | Make the best use of space by installing your icemaker under the counter and flush with other cabinets                                   |
| Stainless steel wrapped exterior | Door and cabinet are fully wrapped in 304 grade stainless steel for lasting elegance                                                     |
| Professional handle              | Vertically mounted handle in brushed stainless steel, with a sleek diameter to match many popular styles of cabinetry                    |
| Clear ice cube production        | Produces clear cubes measuring 11/16" H x 13/16" W x 13/16"                                                                              |
| Three ice cube styles            | Choose 'large' for full cube, 'medium' for cube with center slightly hollowed out, or 'small' for lighter cube with nearly hollow center |
| Touch controls                   | Intuitive digital control panel ensures easy use                                                                                         |
| Stainless steel ice scoop        | Sturdy ice scoop included. Interior wall includes hook to hang for easy storage                                                          |