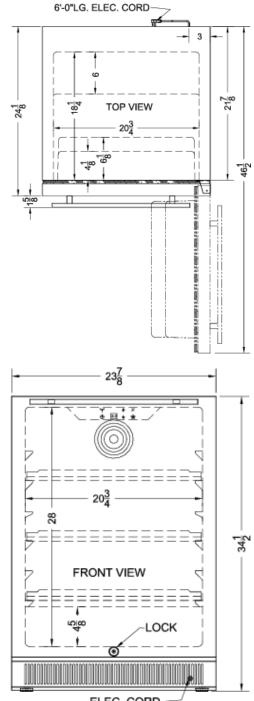

## **CL68ROS Specifications:**

| Overview                                                                                                                                                                                                                                          |                                                                                                                            |
|---------------------------------------------------------------------------------------------------------------------------------------------------------------------------------------------------------------------------------------------------|----------------------------------------------------------------------------------------------------------------------------|
| Height of Cabinet                                                                                                                                                                                                                                 | 34.5" (88 cm)                                                                                                              |
| Width                                                                                                                                                                                                                                             | 23.88" (61 cm)                                                                                                             |
| Depth                                                                                                                                                                                                                                             | 24.13" (61 cm)                                                                                                             |
| Depth with Handle                                                                                                                                                                                                                                 | 25.75" (65 cm)                                                                                                             |
| Depth with door at 90°                                                                                                                                                                                                                            | 45.5" (116 cm)                                                                                                             |
| Capacity                                                                                                                                                                                                                                          | 5.7 cu.ft. (161 L)                                                                                                         |
| Defrost Type                                                                                                                                                                                                                                      | Frost-Free                                                                                                                 |
| Door                                                                                                                                                                                                                                              | Stainless Steel                                                                                                            |
| Cabinet                                                                                                                                                                                                                                           | Stainless Steel                                                                                                            |
| US Electrical Safety                                                                                                                                                                                                                              | ETL                                                                                                                        |
| Canadian Electrical<br>Safety                                                                                                                                                                                                                     | ETL-C                                                                                                                      |
| Energy Usage/Year                                                                                                                                                                                                                                 | 306.0kWh/year                                                                                                              |
| Amps                                                                                                                                                                                                                                              | 1.5                                                                                                                        |
| Voltage/Frequency                                                                                                                                                                                                                                 | 115 V AC/60 Hz                                                                                                             |
| Weight                                                                                                                                                                                                                                            | 97.0 lbs. (44 kg)                                                                                                          |
| Parts & Labor Warranty                                                                                                                                                                                                                            | 1 Year                                                                                                                     |
| Compressor Warranty                                                                                                                                                                                                                               | 5 Years                                                                                                                    |
| UPC                                                                                                                                                                                                                                               | 761101046587                                                                                                               |
| Refrigerator Features                                                                                                                                                                                                                             |                                                                                                                            |
| Door Swing                                                                                                                                                                                                                                        | RHD                                                                                                                        |
|                                                                                                                                                                                                                                                   | KIID                                                                                                                       |
| Reversible                                                                                                                                                                                                                                        | Yes                                                                                                                        |
| Reversible<br>Shelf Type                                                                                                                                                                                                                          |                                                                                                                            |
|                                                                                                                                                                                                                                                   | Yes                                                                                                                        |
| Shelf Type                                                                                                                                                                                                                                        | Yes<br>Glass                                                                                                               |
| Shelf Type<br>Shelf Qty                                                                                                                                                                                                                           | Yes<br>Glass<br>3                                                                                                          |
| Shelf Type<br>Shelf Qty<br>Full Door Shelf Qty                                                                                                                                                                                                    | Yes<br>Glass<br>3<br>3                                                                                                     |
| Shelf Type<br>Shelf Qty<br>Full Door Shelf Qty<br>Adjustable Shelves                                                                                                                                                                              | Yes<br>Glass<br>3<br>3<br>Yes                                                                                              |
| Shelf Type<br>Shelf Qty<br>Full Door Shelf Qty<br>Adjustable Shelves<br>Gallon Storage                                                                                                                                                            | Yes<br>Glass<br>3<br>3<br>Yes<br>Yes                                                                                       |
| Shelf Type<br>Shelf Qty<br>Full Door Shelf Qty<br>Adjustable Shelves<br>Gallon Storage<br>Thermostat Type                                                                                                                                         | Yes<br>Glass<br>3<br>Yes<br>Yes<br>Digital<br>Interior and                                                                 |
| Shelf Type<br>Shelf Qty<br>Full Door Shelf Qty<br>Adjustable Shelves<br>Gallon Storage<br>Thermostat Type<br>Fan Type                                                                                                                             | Yes<br>Glass<br>3<br>3<br>Yes<br>Yes<br>Digital<br>Interior and<br>Exterior                                                |
| Shelf Type<br>Shelf Qty<br>Full Door Shelf Qty<br>Adjustable Shelves<br>Gallon Storage<br>Thermostat Type<br>Fan Type<br>Refrigerant Type                                                                                                         | Yes<br>Glass<br>3<br>Yes<br>Yes<br>Digital<br>Interior and<br>Exterior<br>R600a                                            |
| Shelf Type<br>Shelf Qty<br>Full Door Shelf Qty<br>Adjustable Shelves<br>Gallon Storage<br>Thermostat Type<br>Fan Type<br>Refrigerant Type<br>Refrigerant Amount                                                                                   | Yes<br>Glass<br>3<br>3<br>Yes<br>Yes<br>Digital<br>Interior and<br>Exterior<br>R600a<br>1.4oz.                             |
| Shelf Type<br>Shelf Qty<br>Full Door Shelf Qty<br>Adjustable Shelves<br>Gallon Storage<br>Thermostat Type<br>Fan Type<br>Refrigerant Type<br>Refrigerant Amount<br>High Side PSI                                                                  | Yes<br>Glass<br>3<br>Yes<br>Yes<br>Digital<br>Interior and<br>Exterior<br>R600a<br>1.4oz.<br>277.0                         |
| Shelf Type<br>Shelf Qty<br>Full Door Shelf Qty<br>Adjustable Shelves<br>Gallon Storage<br>Thermostat Type<br>Fan Type<br>Refrigerant Type<br>Refrigerant Amount<br>High Side PSI<br>Low Side PSI                                                  | Yes<br>Glass<br>3<br>3<br>Yes<br>Yes<br>Digital<br>Interior and<br>Exterior<br>R600a<br>1.4oz.<br>277.0<br>103.0           |
| Shelf Type<br>Shelf Qty<br>Full Door Shelf Qty<br>Adjustable Shelves<br>Gallon Storage<br>Thermostat Type<br>Fan Type<br>Refrigerant Type<br>Refrigerant Amount<br>High Side PSI<br>Low Side PSI<br>Level Legs Qty                                | Yes<br>Glass<br>3<br>Yes<br>Yes<br>Digital<br>Interior and<br>Exterior<br>R600a<br>1.4oz.<br>277.0<br>103.0<br>2           |
| Shelf Type<br>Shelf Qty<br>Full Door Shelf Qty<br>Adjustable Shelves<br>Gallon Storage<br>Thermostat Type<br>Fan Type<br>Refrigerant Type<br>Refrigerant Amount<br>High Side PSI<br>Low Side PSI<br>Level Legs Qty<br>Wheel Qty                   | Yes<br>Glass<br>3<br>3<br>Yes<br>Yes<br>Digital<br>Interior and<br>Exterior<br>R600a<br>1.4oz.<br>277.0<br>103.0<br>2<br>4 |
| Shelf Type<br>Shelf Qty<br>Full Door Shelf Qty<br>Adjustable Shelves<br>Gallon Storage<br>Thermostat Type<br>Fan Type<br>Refrigerant Type<br>Refrigerant Amount<br>High Side PSI<br>Low Side PSI<br>Level Legs Qty<br>Wheel Qty<br>Interior Light | Yes<br>Glass<br>3<br>3<br>Yes<br>Yes<br>Digital<br>Interior and<br>Exterior<br>R600a<br>1.4oz.<br>277.0<br>103.0<br>2<br>4 |

| Interior Width         | 20.75" (53 cm) |
|------------------------|----------------|
| Interior Depth         | 18.25" (46 cm) |
| Compressor Step Height | 4.63" (12 cm)  |
| Compressor Step Width  | 20.75" (53 cm) |
| Compressor Step Depth  | 6.0" (15 cm)   |
|                        |                |

ELEC. CORD