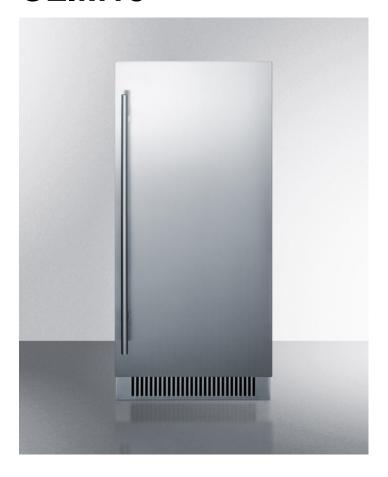

## CLIM15

34.13" x 15" x 22.75" (H x W x D)

15" wide built-in undercounter clear icemaker with stainless steel door and internal pump

## **Product Features:**

| Built-in pump             | Internal pump allows more flexibility in placing the unit                                                                                |
|---------------------------|------------------------------------------------------------------------------------------------------------------------------------------|
| Built-in capable          | Make the best use of space by installing your icemaker under the counter and flush with other cabinets                                   |
| Stainless steel door      | 304 grade stainless steel wrapped door offers a professional look with lasting durability                                                |
| Professional handle       | Vertically mounted handle in brushed stainless steel, with a sleek diameter to match many popular styles of cabinetry                    |
| Clear ice cube production | Produces clear cubes measuring 11/16" H x 13/16" W x 13/16"                                                                              |
| Three ice cube styles     | Choose 'large' for full cube, 'medium' for cube with center slightly hollowed out, or 'small' for lighter cube with nearly hollow center |
| Touch controls            | Intuitive digital control panel ensures easy use                                                                                         |
| Stainless steel ice scoop | Sturdy ice scoop included. Interior wall includes hook to hang for easy storage                                                          |
| Frost-free operation      | No-frost operation for minimum user maintenance                                                                                          |