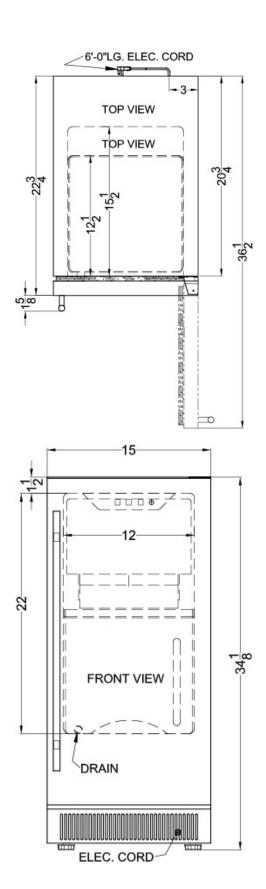

## **CLIM15 Specifications:**

| Overview                                                                                                                                                                            |                                                                                                                                |
|-------------------------------------------------------------------------------------------------------------------------------------------------------------------------------------|--------------------------------------------------------------------------------------------------------------------------------|
| Height of Cabinet                                                                                                                                                                   | 34.13" (87 cm)                                                                                                                 |
| Width                                                                                                                                                                               | 15.0" (38 cm)                                                                                                                  |
| Depth                                                                                                                                                                               | 22.75" (58 cm)                                                                                                                 |
| Depth with Handle                                                                                                                                                                   | 24.38" (62 cm)                                                                                                                 |
| Depth with door at 90°                                                                                                                                                              | 36.5" (93 cm)                                                                                                                  |
| Defrost Type                                                                                                                                                                        | Frost-Free                                                                                                                     |
| Door                                                                                                                                                                                | Stainless Steel                                                                                                                |
| Cabinet                                                                                                                                                                             | Black                                                                                                                          |
| US Electrical Safety                                                                                                                                                                | CSA                                                                                                                            |
| Amps                                                                                                                                                                                | 2.6                                                                                                                            |
| Voltage/Frequency                                                                                                                                                                   | 115 V AC/60 Hz                                                                                                                 |
| Weight                                                                                                                                                                              | 84.0 lbs. (38 kg)                                                                                                              |
| Parts & Labor<br>Warranty                                                                                                                                                           | 1 Year                                                                                                                         |
| Compressor<br>Warranty                                                                                                                                                              | 5 Years                                                                                                                        |
| UPC                                                                                                                                                                                 | 761101031538                                                                                                                   |
| Icemaker                                                                                                                                                                            |                                                                                                                                |
|                                                                                                                                                                                     |                                                                                                                                |
| Door Swing                                                                                                                                                                          | RHD                                                                                                                            |
| Door Swing Reversible                                                                                                                                                               | RHD<br>Yes                                                                                                                     |
|                                                                                                                                                                                     |                                                                                                                                |
| Reversible                                                                                                                                                                          | Yes                                                                                                                            |
| Reversible  Daily Ice Production  Ice Storage                                                                                                                                       | Yes 32.0 lbs. (15 kg)                                                                                                          |
| Reversible  Daily Ice Production  Ice Storage Capacity                                                                                                                              | Yes 32.0 lbs. (15 kg) 25.0 lbs. (11 kg) 11/16" H x 13/16" W x                                                                  |
| Reversible  Daily Ice Production  Ice Storage Capacity  Size of Cube  Number of Ice Cube                                                                                            | Yes 32.0 lbs. (15 kg) 25.0 lbs. (11 kg)  11/16" H x 13/16" W x 13/16" D                                                        |
| Reversible  Daily Ice Production  Ice Storage Capacity  Size of Cube  Number of Ice Cube Sizes                                                                                      | Yes 32.0 lbs. (15 kg) 25.0 lbs. (11 kg)  11/16" H x 13/16" W x 13/16" D                                                        |
| Reversible  Daily Ice Production Ice Storage Capacity Size of Cube  Number of Ice Cube Sizes Fan Type                                                                               | Yes 32.0 lbs. (15 kg) 25.0 lbs. (11 kg)  11/16" H x 13/16" W x 13/16" D  3  Exterior                                           |
| Reversible  Daily Ice Production Ice Storage Capacity Size of Cube  Number of Ice Cube Sizes Fan Type  Refrigerant Type                                                             | Yes 32.0 lbs. (15 kg) 25.0 lbs. (11 kg)  11/16" H x 13/16" W x 13/16" D  3  Exterior R134a                                     |
| Reversible  Daily Ice Production  Ice Storage Capacity  Size of Cube  Number of Ice Cube Sizes  Fan Type  Refrigerant Type  Refrigerant Amount                                      | Yes 32.0 lbs. (15 kg) 25.0 lbs. (11 kg)  11/16" H x 13/16" W x 13/16" D  3  Exterior R134a 5.64 oz.                            |
| Reversible Daily Ice Production Ice Storage Capacity Size of Cube  Number of Ice Cube Sizes Fan Type Refrigerant Type Refrigerant Amount High Side PSI                              | Yes 32.0 lbs. (15 kg) 25.0 lbs. (11 kg)  11/16" H x 13/16" W x 13/16" D  3  Exterior R134a 5.64 oz. 250.0                      |
| Reversible  Daily Ice Production  Ice Storage Capacity  Size of Cube  Number of Ice Cube Sizes  Fan Type  Refrigerant Type  Refrigerant Amount  High Side PSI  Low Side PSI         | Yes 32.0 lbs. (15 kg) 25.0 lbs. (11 kg)  11/16" H x 13/16" W x 13/16" D  3  Exterior R134a 5.64 oz. 250.0 103.0                |
| Reversible Daily Ice Production Ice Storage Capacity Size of Cube  Number of Ice Cube Sizes Fan Type Refrigerant Type Refrigerant Amount High Side PSI Low Side PSI Interior Height | Yes 32.0 lbs. (15 kg) 25.0 lbs. (11 kg)  11/16" H x 13/16" W x 13/16" D  3  Exterior R134a 5.64 oz. 250.0 103.0  22.0" (56 cm) |