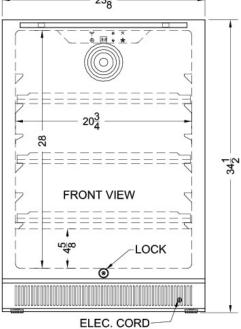

## **CL65ROS Specifications:**

| Overview               |                    |
|------------------------|--------------------|
| Height of Cabinet      | 34.5" (88 cm)      |
| Width                  | 23.88" (61 cm)     |
| Depth                  | 24.13" (61 cm)     |
| Depth with Handle      | 25.75" (65 cm)     |
| Depth with door at 90° | 45.5" (116 cm)     |
| Capacity               | 5.6 cu.ft. (159 L) |
| Defrost Type           | Frost-Free         |
| Door                   | Stainless Steel    |
| Cabinet                | Stainless Steel    |
| US Electrical Safety   | CSA                |
| Energy Usage/Year      | 335.0kWh/year      |
| Amps                   | 1.2                |
| Voltage/Frequency      | 115 V AC/60 Hz     |
| Weight                 | 97.0 lbs. (44 kg)  |
| Parts & Labor Warranty | 1 Year             |
| Compressor Warranty    | 5 Years            |
| UPC                    | 761101031521       |
| Refrigerator Features  |                    |
| Door Swing             | RHD                |

| UPC                   | 761101031521             |
|-----------------------|--------------------------|
| Refrigerator Features |                          |
| Door Swing            | RHD                      |
| Reversible            | Yes                      |
| Shelf Type            | Glass                    |
| Shelf Qty             | 3                        |
| Full Door Shelf Qty   | 3                        |
| Adjustable Shelves    | Yes                      |
| Gallon Storage        | Yes                      |
| Thermostat Type       | Digital                  |
| Fan Type              | Interior and<br>Exterior |
| Refrigerant Type      | R134a                    |
| Refrigerant Amount    | 3.5oz.                   |
| High Side PSI         | 250.0                    |
| Low Side PSI          | 103.0                    |
| Level Legs Qty        | 2                        |
| Wheel Qty             | 4                        |
| Interior Light        | Yes                      |
| Dimensions            |                          |
| Interior Height       | 28.0" (71 cm)            |
| Interior Width        | 20.75" (53 cm)           |
|                       | <u> </u>                 |

| Interior Depth            | 18.25" (46 cm) |
|---------------------------|----------------|
| Compressor Step<br>Height | 4.63" (12 cm)  |
| Compressor Step Width     | 20.75" (53 cm) |
| Compressor Step Depth     | 6.0" (15 cm)   |