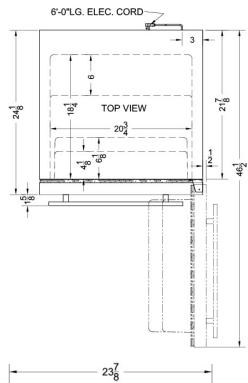

## **CL65ROS Specifications:**

| Overview               |                    |
|------------------------|--------------------|
| Height of Cabinet      | 34.5" (88 cm)      |
| Width                  | 23.88" (61 cm)     |
| Depth                  | 24.13" (61 cm)     |
| Depth with Handle      | 25.75" (65 cm)     |
| Depth with door at 90° | 45.5" (116 cm)     |
| Capacity               | 5.6 cu.ft. (159 L) |
| Defrost Type           | Frost-Free         |
| Door                   | Stainless Steel    |
| Cabinet                | Stainless Steel    |
| US Electrical Safety   | CSA                |
| Energy Usage/Year      | 335.0kWh/year      |
| Amps                   | 1.2                |
| Voltage/Frequency      | 115 V AC/60 Hz     |
| Weight                 | 97.0 lbs. (44 kg)  |
| Parts & Labor Warranty | 1 Year             |
| Compressor Warranty    | 5 Years            |
| UPC                    | 761101031521       |
| Refrigerator Features  |                    |
| Door Swing             | RHD                |

| UPC                   | 761101031521             |
|-----------------------|--------------------------|
| Refrigerator Features |                          |
| Door Swing            | RHD                      |
| Reversible            | Yes                      |
| Shelf Type            | Glass                    |
| Shelf Qty             | 3                        |
| Full Door Shelf Qty   | 3                        |
| Adjustable Shelves    | Yes                      |
| Gallon Storage        | Yes                      |
| Thermostat Type       | Digital                  |
| Fan Type              | Interior and<br>Exterior |
| Refrigerant Type      | R134a                    |
| Refrigerant Amount    | 3.5oz.                   |
| High Side PSI         | 250.0                    |
| Low Side PSI          | 103.0                    |
| Level Legs Qty        | 2                        |
| Wheel Qty             | 4                        |
| Interior Light        | Yes                      |
| Dimensions            |                          |
| Interior Height       | 28.0" (71 cm)            |
| Interior Width        | 20.75" (53 cm)           |
|                       | <u> </u>                 |

| Interior Depth            | 18.25" (46 cm) |
|---------------------------|----------------|
| Compressor Step<br>Height | 4.63" (12 cm)  |
| Compressor Step Width     | 20.75" (53 cm) |
| Compressor Step Depth     | 6.0" (15 cm)   |