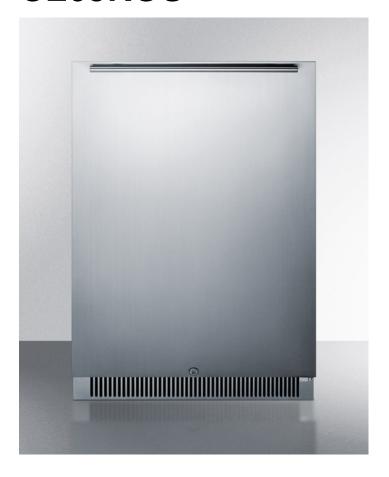

## CL65ROS

34.5" x 23.88" x 24.13" (H x W x D)

Outdoor all-refrigerator in complete stainless steel, with digital thermostat, LED lighting, door storage, and lock

## **Highlights:**

Weatherproof design with 304 grade stainless steel construction

Flexible design allows built-in or freestanding use

Fully featured interior includes adjustable glass shelves and gallon storage