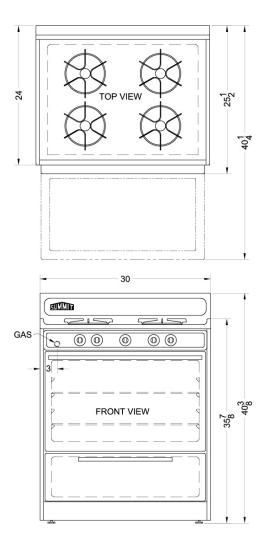

### WNM210 Specifications:

| Overview               |                    |  |
|------------------------|--------------------|--|
| Height of Cabinet      | 40.0" (102 cm)     |  |
| Width                  | 30.0" (76 cm)      |  |
| Depth                  | 24.0" (61 cm)      |  |
| Door                   | White              |  |
| Cabinet                | White              |  |
| Weight                 | 165.0 lbs. (75 kg) |  |
| Parts & Labor Warranty | 1 Year             |  |
| UPC                    | 761101019796       |  |
| Gas Range              |                    |  |
| LP Convertible         | No                 |  |
| Oven Capacity          | 3.7 cu.ft          |  |
| Cooktop Surface        | Porcelain          |  |
| Burner Type            | Open               |  |
| Number of Burners      | 4                  |  |
| Burner #1 BTU          | 9000.0             |  |
| Burner Controls        | Dial               |  |
| Oven Controls          | Dial               |  |
| Backguard              | Yes                |  |