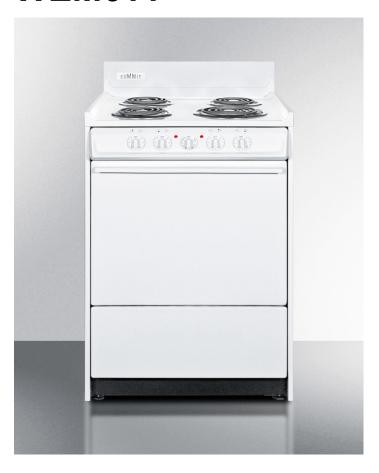

# **WEM611**

40" x 24" x 24" (H x W x D)

White 220V electric range in slim 24" width

#### **Highlights:**

24" wide fit is ideal for space-challenged kitchens

Recessed oven door for cabinet protection

Porcelain construction on range top and oven for true durability

#### **Product Features:**

| 24" wide                          | Apartment sized to fit in small or galley kitchens                   |  |
|-----------------------------------|----------------------------------------------------------------------|--|
| 220V electric range               | Includes four coil elements                                          |  |
| Porcelain construction            | Solid porcelain range top and oven                                   |  |
| Recessed oven door                | Smart design limits the depth and protects adjacent cabinets         |  |
| Removable oven door and range top | White porcelain oven door and top can be removed for easier cleaning |  |
| Broiler tray included             | Porcelain broiler tray with grease well                              |  |
| Chrome handle                     | An attractive, easy to grab convenience                              |  |
| Anti-tip bracket                  | Install to prevent accidents from tipping oven over                  |  |