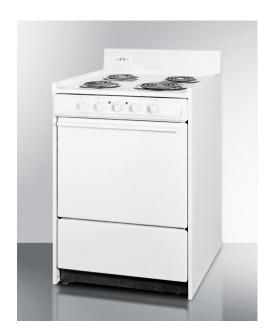

# **WEM611**

40" x 24" x 24" (H x W x D)

White 220V electric range in slim 24" width

#### **Highlights:**

24" wide fit is ideal for space-challenged kitchens

Recessed oven door for cabinet protection

Porcelain construction on range top and oven for true durability

#### **Product Features:**

| 24" wide                          | Apartment sized to fit in small or galley kitchens                   |  |
|-----------------------------------|----------------------------------------------------------------------|--|
| 220V electric range               | Includes four coil elements                                          |  |
| Porcelain construction            | Solid porcelain range top and oven                                   |  |
| Recessed oven door                | Smart design limits the depth and protects adjacent cabinets         |  |
| Removable oven door and range top | White porcelain oven door and top can be removed for easier cleaning |  |
| Broiler tray included             | Porcelain broiler tray with grease well                              |  |
| Chrome handle                     | An attractive, easy to grab convenience                              |  |
| Anti-tip bracket                  | Install to prevent accidents from tipping oven over                  |  |