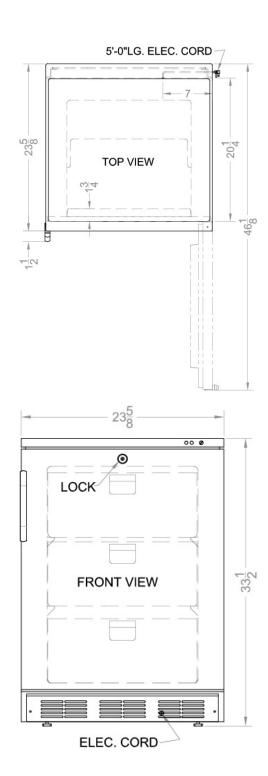

# VT65MLPLUS

33.5" x 23.63" x 23.5" (H x W x D)

24" wide all-freezer for freestanding use, manual defrost with a thermometer, lock, and -25°C capability

### **VT65MLPLUS Specifications:**

| Overview                                                                                                                                                                                          |                                                                                               |
|---------------------------------------------------------------------------------------------------------------------------------------------------------------------------------------------------|-----------------------------------------------------------------------------------------------|
| Height of Cabinet                                                                                                                                                                                 | 33.5" (85 cm)                                                                                 |
| Width                                                                                                                                                                                             | 23.63" (60 cm)                                                                                |
| Depth                                                                                                                                                                                             | 23.5" (60 cm)                                                                                 |
| Depth with Handle                                                                                                                                                                                 | 25.13" (64 cm)                                                                                |
| Depth with door at 90°                                                                                                                                                                            | 46.13" (117 cm)                                                                               |
| Capacity                                                                                                                                                                                          | 3.2 cu.ft. (91 L)                                                                             |
| Defrost Type                                                                                                                                                                                      | Manual                                                                                        |
| Door                                                                                                                                                                                              | White                                                                                         |
| Cabinet                                                                                                                                                                                           | White                                                                                         |
| US Electrical Safety                                                                                                                                                                              | UL                                                                                            |
| Canadian Electrical<br>Safety                                                                                                                                                                     | ULC                                                                                           |
| Amps                                                                                                                                                                                              | 1.3                                                                                           |
| Parts & Labor Warranty                                                                                                                                                                            | 1 Year                                                                                        |
| Compressor Warranty                                                                                                                                                                               | 5 Years                                                                                       |
| UPC                                                                                                                                                                                               | 761101044712                                                                                  |
| Freezer                                                                                                                                                                                           |                                                                                               |
| Door Swing                                                                                                                                                                                        | RHD                                                                                           |
| Reversible                                                                                                                                                                                        | Factory Reversible                                                                            |
| Interior Height                                                                                                                                                                                   |                                                                                               |
| interior rieignit                                                                                                                                                                                 | 24.25" (62 cm)                                                                                |
| Interior Width                                                                                                                                                                                    | 24.25" (62 cm)<br>17.75" (45 cm)                                                              |
|                                                                                                                                                                                                   |                                                                                               |
| Interior Width                                                                                                                                                                                    | 17.75" (45 cm)                                                                                |
| Interior Width Interior Depth                                                                                                                                                                     | 17.75" (45 cm)<br>16.5" (42 cm)                                                               |
| Interior Width Interior Depth Thermostat Type                                                                                                                                                     | 17.75" (45 cm)<br>16.5" (42 cm)<br>Dial                                                       |
| Interior Width Interior Depth Thermostat Type Refrigerant Type                                                                                                                                    | 17.75" (45 cm)<br>16.5" (42 cm)<br>Dial<br>R134a                                              |
| Interior Width Interior Depth Thermostat Type Refrigerant Type Refrigerant Amount                                                                                                                 | 17.75" (45 cm)<br>16.5" (42 cm)<br>Dial<br>R134a<br>2.7 oz.                                   |
| Interior Width Interior Depth Thermostat Type Refrigerant Type Refrigerant Amount High Side PSI                                                                                                   | 17.75" (45 cm) 16.5" (42 cm) Dial R134a 2.7 oz. 235.0                                         |
| Interior Width Interior Depth Thermostat Type Refrigerant Type Refrigerant Amount High Side PSI Low Side PSI                                                                                      | 17.75" (45 cm) 16.5" (42 cm) Dial R134a 2.7 oz. 235.0 70.0                                    |
| Interior Width Interior Depth Thermostat Type Refrigerant Type Refrigerant Amount High Side PSI Low Side PSI Level Legs                                                                           | 17.75" (45 cm) 16.5" (42 cm) Dial R134a 2.7 oz. 235.0 70.0                                    |
| Interior Width Interior Depth Thermostat Type Refrigerant Type Refrigerant Amount High Side PSI Low Side PSI Level Legs Interior Drawers                                                          | 17.75" (45 cm) 16.5" (42 cm) Dial R134a 2.7 oz. 235.0 70.0 2 Yes                              |
| Interior Width Interior Depth Thermostat Type Refrigerant Type Refrigerant Amount High Side PSI Low Side PSI Level Legs Interior Drawers Drawers Qty                                              | 17.75" (45 cm) 16.5" (42 cm) Dial R134a 2.7 oz. 235.0 70.0 2 Yes 3                            |
| Interior Width Interior Depth Thermostat Type Refrigerant Type Refrigerant Amount High Side PSI Low Side PSI Level Legs Interior Drawers Drawers Qty Compressor Step Height                       | 17.75" (45 cm) 16.5" (42 cm) Dial R134a 2.7 oz. 235.0 70.0 2 Yes 3 6.5" (17 cm)               |
| Interior Width Interior Depth Thermostat Type Refrigerant Type Refrigerant Amount High Side PSI Low Side PSI Level Legs Interior Drawers Drawers Qty Compressor Step Height Compressor Step Width | 17.75" (45 cm) 16.5" (42 cm) Dial R134a 2.7 oz. 235.0 70.0 2 Yes 3 6.5" (17 cm) 17.5" (44 cm) |