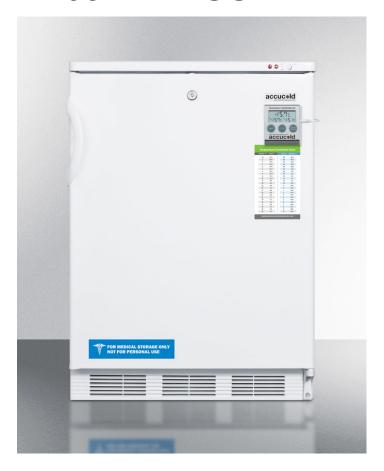

# VT65MLPLUS

33.5" x 23.63" x 23.5" (H x W x D)

24" wide all-freezer for freestanding use, manual defrost with a thermometer, lock, and -25°C capability

### **Highlights:**

 $-25^{\rm o}$  C operation for safe storage of temperature sensitive materials

Ideal 24 footprint offers large capacity in a slim fit

Thermometer provides external readout of current and high/low temperature

#### **Product Features:**

| Slim counter height dimensions  | Just 24 wide for an easy fit in tight spots                                                        |  |
|---------------------------------|----------------------------------------------------------------------------------------------------|--|
| Factory installed lock          | Keyed lock for secure interior                                                                     |  |
| Thermometer                     | Thermometer provides external readout of current and high/low temperatures                         |  |
| -25°C capable                   | Low temperature capability ideal for certain sensitive items                                       |  |
| Manual defrost                  | Efficient performance with reliable temperature stability                                          |  |
| Pull-out drawers                | Clear baskets for convenient and separated storage                                                 |  |
| Access port                     | Unit comes with a factory installed probe hole for users to connect their own monitoring equipment |  |
| Adjustable thermostat           | Manage the temperature with ease and accuracy                                                      |  |
| Matching refrigerator available | Pair with FF6LPLUS for a complete set                                                              |  |
|                                 |                                                                                                    |  |