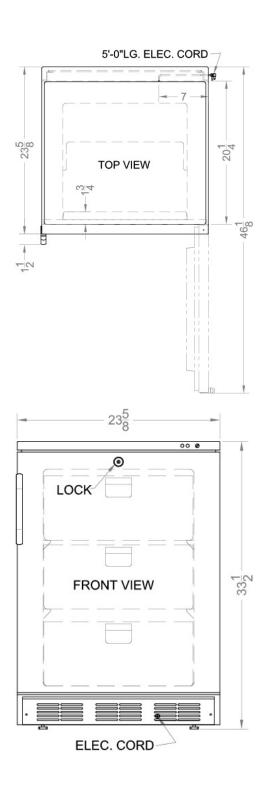

### **VT65MLMED Specifications:**

| Overview                      |                    |
|-------------------------------|--------------------|
| Nominal Height                | 34.0" (86 cm)      |
| Height of Cabinet             | 33.5" (85 cm)      |
| Nominal Width                 | 24.0" (61 cm)      |
| Width                         | 23.63" (60 cm)     |
| Nominal Depth                 | 24.0" (61 cm)      |
| Depth                         | 23.5" (60 cm)      |
| Depth with Handle             | 25.13" (64 cm)     |
| Depth with door at 90°        | 46.13" (117 cm)    |
| Capacity                      | 3.2 cu.ft. (91 L)  |
| Defrost Type                  | Manual             |
| Door                          | White              |
| Cabinet                       | White              |
| US Electrical Safety          | UL                 |
| Canadian Electrical<br>Safety | ULC                |
| Amps                          | 1.3                |
| Weight                        | 105.0 lbs. (48 kg) |
| Parts & Labor Warranty        | 1 Year             |
| Compressor Warranty           | 5 Years            |
| UPC                           | 761101038711       |
| Freezer                       |                    |
| Door Swing                    | RHD                |
| Reversible                    | Factory Reversible |
| Interior Height               | 24.25" (62 cm)     |
| Interior Width                | 17.75" (45 cm)     |
| Interior Depth                | 16.5" (42 cm)      |
| Thermostat Type               | Dial               |
| Refrigerant Type              | R134a              |
| Refrigerant Amount            | 2.7 oz.            |
| High Side PSI                 | 235.0              |
| Low Side PSI                  | 70.0               |
| Level Legs                    | 2                  |
| Interior Drawers              | Yes                |
| Drawers Qty                   | 3                  |
| Compressor Step Height        | 6.5" (17 cm)       |
| Compressor Step Width         | 17.5" (44 cm)      |
| Compressor Step Depth         | 5.5" (14 cm)       |
| Compressor Step Depth         | 3.3 (14 (11)       |
| Temperature Range             | -12°C to -25°C     |