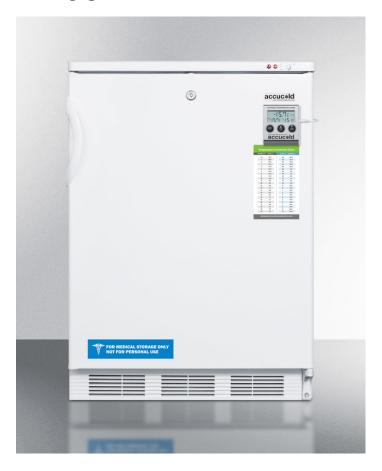

# VT65MLMED

33.5" x 23.63" x 23.5" (H x W x D)

24" wide all-freezer for freestanding use capable of -25° C operation; includes audible alarm, lock, and hospital grade plug

#### **Highlights:**

-25° C operation for safe storage of temperature sensitive materials

Includes a hospital grade cord with a 'green dot' plug

High temperature alarm includes external temperature readout

#### **Product Features:**

| -25°C capable                             | Low temperature capability ideal for certain sensitive items                                       |  |
|-------------------------------------------|----------------------------------------------------------------------------------------------------|--|
| Factory installed lock                    | Keyed lock for secure interior                                                                     |  |
| High temperature alarm                    | Warns of temperature fluctuations and includes an external temperature readout on the door         |  |
| Hospital grade cord with 'green dot' plug | Secure three-pronged cord for added unit safety                                                    |  |
| Manual defrost                            | Efficient performance with reliable temperature stability                                          |  |
| Pull-out drawers                          | Clear baskets for convenient and separated storage                                                 |  |
| Access port                               | Unit comes with a factory installed probe hole for users to connect their own monitoring equipment |  |
| Adjustable thermostat                     | Manage the temperature with ease and accuracy                                                      |  |
| Fully finished white cabinet              | Allows the unit to be used freestanding                                                            |  |