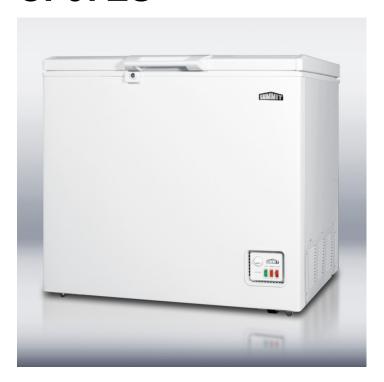

# CF07ES

34" x 38" x 24" (H x W x D)

DISCONTINUED: Replaced by the CF07L

#### **Highlights:**

Lock on lid provides dependable security 6.4 cu.ft. of storage capacity inside Reliable storage with 4" thick insulation

#### **Product Features:**

| Mid-sized chest freezer | 6.4 cu.ft. of capacity inside                      |  |
|-------------------------|----------------------------------------------------|--|
| 4" thick insulation     | Added protection for cold storage                  |  |
| Lock                    | Secure storage with a keyed lock on the lid        |  |
| Counterbalanced hinges  | Allows the lid to remain opened when lifted to 90° |  |
| Basket                  | Wired basket for storage convenience               |  |
| Adjustable thermostat   | Manage the temperature with ease and accuracy      |  |
| Manual defrost          | Static cooling system                              |  |
| Rollers                 | Heavy duty rollers allow smooth mobility           |  |
| Drain                   | Conveniently located on the unit's side            |  |