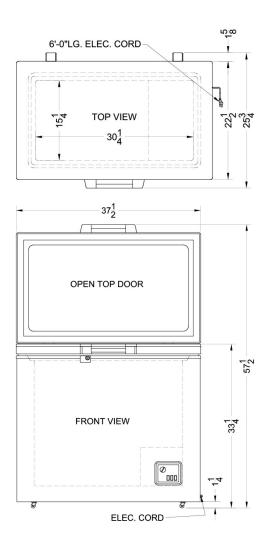

# CF07ES

34" x 38" x 24" (H x W x D)

DISCONTINUED: Replaced by the CF07L

### **CF07ES Specifications:**

| Overview               |                    |  |
|------------------------|--------------------|--|
| Height of Cabinet      | 34.0" (86 cm)      |  |
| Width                  | 38.0" (97 cm)      |  |
| Depth                  | 24.0" (61 cm)      |  |
| Capacity               | 6.4 cu.ft. (181 L) |  |
| Defrost Type           | Manual             |  |
| Door                   | White              |  |
| Cabinet                | White              |  |
| US Electrical Safety   | UL                 |  |
| Voltage/Frequency      | 115 V AC/60 Hz     |  |
| Parts & Labor Warranty | 1 Year             |  |
| Compressor Warranty    | 5 Years            |  |
| UPC                    | 761101021867       |  |
| Freezer                |                    |  |
| Door Swing             | Lift-up            |  |
| Thermostat Type        | Dial               |  |
| Refrigerant Type       | R134a              |  |