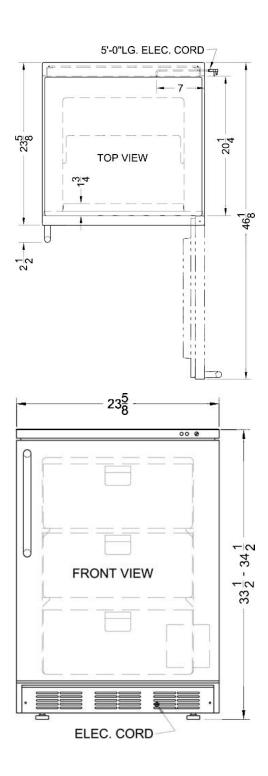

### **VT65MBISSTBADA Specifications:**

| Overview                                                                                                                                                                                          |                                                                                                                 |
|---------------------------------------------------------------------------------------------------------------------------------------------------------------------------------------------------|-----------------------------------------------------------------------------------------------------------------|
| Height of Cabinet                                                                                                                                                                                 | 32.0" (81 cm)                                                                                                   |
| Height to Hinge Cap                                                                                                                                                                               | 32.25" (82 cm)                                                                                                  |
| Width                                                                                                                                                                                             | 23.63" (60 cm)                                                                                                  |
| Depth                                                                                                                                                                                             | 23.5" (60 cm)                                                                                                   |
| Depth with Handle                                                                                                                                                                                 | 25.13" (64 cm)                                                                                                  |
| Depth with door at 90°                                                                                                                                                                            | 46.0" (117 cm)                                                                                                  |
| Capacity                                                                                                                                                                                          | 3.5 cu.ft. (99 L)                                                                                               |
| Defrost Type                                                                                                                                                                                      | Manual                                                                                                          |
| Door                                                                                                                                                                                              | Stainless Steel                                                                                                 |
| Cabinet                                                                                                                                                                                           | White                                                                                                           |
| US Electrical Safety                                                                                                                                                                              | UL                                                                                                              |
| Canadian Electrical<br>Safety                                                                                                                                                                     | ULC                                                                                                             |
| Amps                                                                                                                                                                                              | 1.3                                                                                                             |
| Voltage/Frequency                                                                                                                                                                                 | 115 V AC/60 Hz                                                                                                  |
| Weight                                                                                                                                                                                            | 105.0 lbs. (48 kg)                                                                                              |
| Parts & Labor Warranty                                                                                                                                                                            | 1 Year                                                                                                          |
| Compressor Warranty                                                                                                                                                                               | 5 Years                                                                                                         |
| UPC                                                                                                                                                                                               | 761101026947                                                                                                    |
| Freezer                                                                                                                                                                                           |                                                                                                                 |
| Door Swing                                                                                                                                                                                        | RHD                                                                                                             |
| Reversible                                                                                                                                                                                        | Factory Reversible                                                                                              |
| Height Adjustable                                                                                                                                                                                 |                                                                                                                 |
|                                                                                                                                                                                                   | 1                                                                                                               |
| Interior Height                                                                                                                                                                                   | 24.25" (62 cm)                                                                                                  |
| Interior Height Interior Width                                                                                                                                                                    | ·                                                                                                               |
|                                                                                                                                                                                                   | 24.25" (62 cm)                                                                                                  |
| Interior Width                                                                                                                                                                                    | 24.25" (62 cm)<br>17.75" (45 cm)                                                                                |
| Interior Width Interior Depth                                                                                                                                                                     | 24.25" (62 cm)<br>17.75" (45 cm)<br>16.5" (42 cm)                                                               |
| Interior Width Interior Depth Thermostat Type                                                                                                                                                     | 24.25" (62 cm)<br>17.75" (45 cm)<br>16.5" (42 cm)<br>Digital                                                    |
| Interior Width Interior Depth Thermostat Type Refrigerant Type                                                                                                                                    | 24.25" (62 cm)<br>17.75" (45 cm)<br>16.5" (42 cm)<br>Digital<br>R134a                                           |
| Interior Width Interior Depth Thermostat Type Refrigerant Type Refrigerant Amount                                                                                                                 | 24.25" (62 cm) 17.75" (45 cm) 16.5" (42 cm) Digital R134a 2.7 oz.                                               |
| Interior Width Interior Depth Thermostat Type Refrigerant Type Refrigerant Amount High Side PSI                                                                                                   | 24.25" (62 cm) 17.75" (45 cm) 16.5" (42 cm) Digital R134a 2.7 oz. 235.0                                         |
| Interior Width Interior Depth Thermostat Type Refrigerant Type Refrigerant Amount High Side PSI Low Side PSI                                                                                      | 24.25" (62 cm) 17.75" (45 cm) 16.5" (42 cm) Digital R134a 2.7 oz. 235.0 70.0                                    |
| Interior Width Interior Depth Thermostat Type Refrigerant Type Refrigerant Amount High Side PSI Low Side PSI Level Legs                                                                           | 24.25" (62 cm) 17.75" (45 cm) 16.5" (42 cm) Digital R134a 2.7 oz. 235.0 70.0                                    |
| Interior Width Interior Depth Thermostat Type Refrigerant Type Refrigerant Amount High Side PSI Low Side PSI Level Legs Interior Drawers                                                          | 24.25" (62 cm) 17.75" (45 cm) 16.5" (42 cm) Digital R134a 2.7 oz. 235.0 70.0 4 Yes                              |
| Interior Width Interior Depth Thermostat Type Refrigerant Type Refrigerant Amount High Side PSI Low Side PSI Level Legs Interior Drawers Drawers Qty                                              | 24.25" (62 cm) 17.75" (45 cm) 16.5" (42 cm) Digital R134a 2.7 oz. 235.0 70.0 4 Yes                              |
| Interior Width Interior Depth Thermostat Type Refrigerant Type Refrigerant Amount High Side PSI Low Side PSI Level Legs Interior Drawers Drawers Qty Compressor Step Height                       | 24.25" (62 cm) 17.75" (45 cm) 16.5" (42 cm) Digital R134a 2.7 oz. 235.0 70.0 4 Yes 3 6.5" (17 cm)               |
| Interior Width Interior Depth Thermostat Type Refrigerant Type Refrigerant Amount High Side PSI Low Side PSI Level Legs Interior Drawers Drawers Qty Compressor Step Height Compressor Step Width | 24.25" (62 cm) 17.75" (45 cm) 16.5" (42 cm) Digital R134a 2.7 oz. 235.0 70.0 4 Yes 3 6.5" (17 cm) 17.5" (44 cm) |