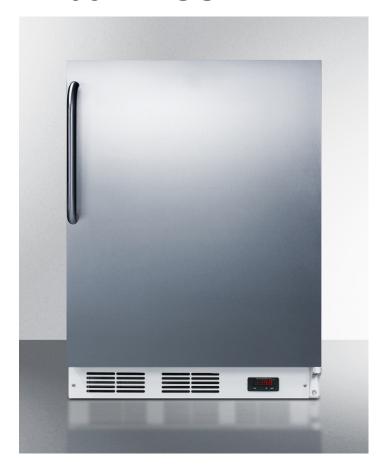

# VT65MBISSTBADA

32.25" x 23.63" x 23.5" (H x W x D)

Built-in undercounter ADA all-freezer capable of -25° C operation, with wrapped stainless steel door and towel bar handle

### **Highlights:**

32" height allows the unit to be installed under lower ADA compliant counters

Flexible design allows built-in or freestanding use

Perfectly sized to fit under counters and in tight 24 inch spaces

#### **Product Features:**

| ADA compliant                 | 32" height allows the unit to be installed under lower ADA compliant counters                              |
|-------------------------------|------------------------------------------------------------------------------------------------------------|
| Built-in capable              | Make the best use of space by installing your appliance under the counter and flush with other cabinets    |
| Fully finished white cabinet  | Allows the freezer to be used freestanding                                                                 |
| Slim undercounter dimensions  | Less than 24 inches wide to fit tight spaces                                                               |
| Stainless steel door          | Durable design with lasting elegance                                                                       |
| Professional towel bar handle | A curved stainless steel handle provides generous room for a comfortable grip                              |
| -25° C capable                | Low temperature operation is ideal for vaccine, pharmaceuticals, and other temperature sensitive materials |
| Manual defrost                | No temperature fluctuations with an energy efficient manual defrost system                                 |
| No internal fans              | Temperature remains stable with a static cooling system                                                    |