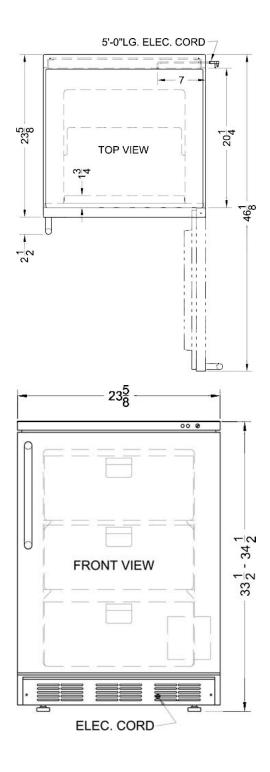

### **VT65MBISSTB Specifications:**

| Overview                                                                                                                                                                                                      |                                                                                                  |
|---------------------------------------------------------------------------------------------------------------------------------------------------------------------------------------------------------------|--------------------------------------------------------------------------------------------------|
| Height of Cabinet                                                                                                                                                                                             | 33.5" (85 cm)                                                                                    |
| Width                                                                                                                                                                                                         | 23.63" (60 cm)                                                                                   |
| Depth                                                                                                                                                                                                         | 23.5" (60 cm)                                                                                    |
| Depth with Handle                                                                                                                                                                                             | 25.13" (64 cm)                                                                                   |
| Depth with door at 90°                                                                                                                                                                                        | 46.0" (117 cm)                                                                                   |
| Capacity                                                                                                                                                                                                      | 3.5 cu.ft. (99 L)                                                                                |
| Defrost Type                                                                                                                                                                                                  | Manual                                                                                           |
| Door                                                                                                                                                                                                          | Stainless Steel                                                                                  |
| Cabinet                                                                                                                                                                                                       | White                                                                                            |
| US Electrical Safety                                                                                                                                                                                          | UL                                                                                               |
| Canadian Electrical<br>Safety                                                                                                                                                                                 | ULC                                                                                              |
| Amps                                                                                                                                                                                                          | 1.3                                                                                              |
| Voltage/Frequency                                                                                                                                                                                             | 115 V AC/60 Hz                                                                                   |
| Weight                                                                                                                                                                                                        | 105.0 lbs. (48 kg)                                                                               |
| Parts & Labor Warranty                                                                                                                                                                                        | 1 Year                                                                                           |
| Compressor Warranty                                                                                                                                                                                           | 5 Years                                                                                          |
| UPC                                                                                                                                                                                                           | 761101027111                                                                                     |
| Freezer                                                                                                                                                                                                       |                                                                                                  |
| Door Swing                                                                                                                                                                                                    | RHD                                                                                              |
|                                                                                                                                                                                                               |                                                                                                  |
| Reversible                                                                                                                                                                                                    | Factory Reversible                                                                               |
| Reversible Height Adjustable                                                                                                                                                                                  | Factory Reversible 1                                                                             |
|                                                                                                                                                                                                               |                                                                                                  |
| Height Adjustable                                                                                                                                                                                             | 1                                                                                                |
| Height Adjustable Interior Height                                                                                                                                                                             | 1<br>24.25" (62 cm)                                                                              |
| Height Adjustable Interior Height Interior Width                                                                                                                                                              | 1 24.25" (62 cm) 17.75" (45 cm)                                                                  |
| Height Adjustable Interior Height Interior Width Interior Depth                                                                                                                                               | 1 24.25" (62 cm) 17.75" (45 cm) 16.5" (42 cm)                                                    |
| Height Adjustable Interior Height Interior Width Interior Depth Thermostat Type                                                                                                                               | 1 24.25" (62 cm) 17.75" (45 cm) 16.5" (42 cm) Dial                                               |
| Height Adjustable Interior Height Interior Width Interior Depth Thermostat Type Refrigerant Type                                                                                                              | 1 24.25" (62 cm) 17.75" (45 cm) 16.5" (42 cm) Dial R134a                                         |
| Height Adjustable Interior Height Interior Width Interior Depth Thermostat Type Refrigerant Type Refrigerant Amount                                                                                           | 1 24.25" (62 cm) 17.75" (45 cm) 16.5" (42 cm) Dial R134a 2.7 oz.                                 |
| Height Adjustable Interior Height Interior Width Interior Depth Thermostat Type Refrigerant Type Refrigerant Amount High Side PSI                                                                             | 1 24.25" (62 cm) 17.75" (45 cm) 16.5" (42 cm) Dial R134a 2.7 oz. 235.0                           |
| Height Adjustable Interior Height Interior Width Interior Depth Thermostat Type Refrigerant Type Refrigerant Amount High Side PSI Low Side PSI                                                                | 1 24.25" (62 cm) 17.75" (45 cm) 16.5" (42 cm) Dial R134a 2.7 oz. 235.0 70.0                      |
| Height Adjustable Interior Height Interior Width Interior Depth Thermostat Type Refrigerant Type Refrigerant Amount High Side PSI Low Side PSI Level Legs                                                     | 1 24.25" (62 cm) 17.75" (45 cm) 16.5" (42 cm) Dial R134a 2.7 oz. 235.0 70.0                      |
| Height Adjustable Interior Height Interior Width Interior Depth Thermostat Type Refrigerant Type Refrigerant Amount High Side PSI Low Side PSI Level Legs Interior Drawers                                    | 1 24.25" (62 cm) 17.75" (45 cm) 16.5" (42 cm) Dial R134a 2.7 oz. 235.0 70.0 4 Yes                |
| Height Adjustable Interior Height Interior Width Interior Depth Thermostat Type Refrigerant Type Refrigerant Amount High Side PSI Low Side PSI Level Legs Interior Drawers Drawers Qty                        | 1 24.25" (62 cm) 17.75" (45 cm) 16.5" (42 cm) Dial R134a 2.7 oz. 235.0 70.0 4 Yes 3              |
| Height Adjustable Interior Height Interior Width Interior Depth Thermostat Type Refrigerant Type Refrigerant Amount High Side PSI Low Side PSI Level Legs Interior Drawers Drawers Qty Compressor Step Height | 1 24.25" (62 cm) 17.75" (45 cm) 16.5" (42 cm) Dial R134a 2.7 oz. 235.0 70.0 4 Yes 3 6.5" (17 cm) |