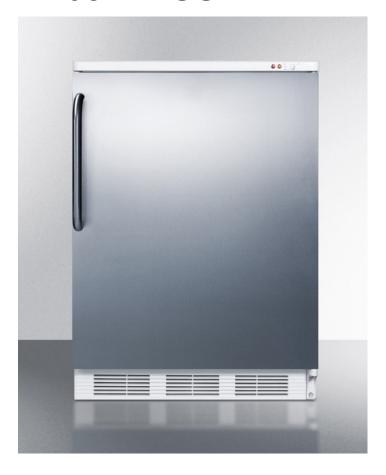

# VT65MBISSTB

33.5" x 23.63" x 23.5" (H x W x D)

Built-in undercounter medical all-freezer capable of -25° C operation, with wrapped stainless steel door and towel bar handle

#### **Highlights:**

Flexible design allows built-in or freestanding use

Perfectly sized to fit under counters and in tight 24 inch spaces

-25° C operation for safe storage of temperature sensitive materials

#### **Product Features:**

| Built-in capable              | Make the best use of space by installing your appliance under the counter and flush with other cabinets    |
|-------------------------------|------------------------------------------------------------------------------------------------------------|
| Fully finished white cabinet  | Allows the freezer to be used freestanding                                                                 |
| Height Adjustable             | Adjustable legs allow the unit to be sized from 33 1/4" to 34 1/2" high                                    |
| Slim undercounter dimensions  | Less than 24 inches wide to fit tight spaces                                                               |
| Stainless steel door          | Durable design with lasting elegance                                                                       |
| Professional towel bar handle | A curved stainless steel handle provides generous room for a comfortable grip                              |
| -25° C capable                | Low temperature operation is ideal for vaccine, pharmaceuticals, and other temperature sensitive materials |
| Manual defrost                | No temperature fluctuations with an energy efficient manual defrost system                                 |
| No internal fans              | Temperature remains stable with a static cooling system                                                    |