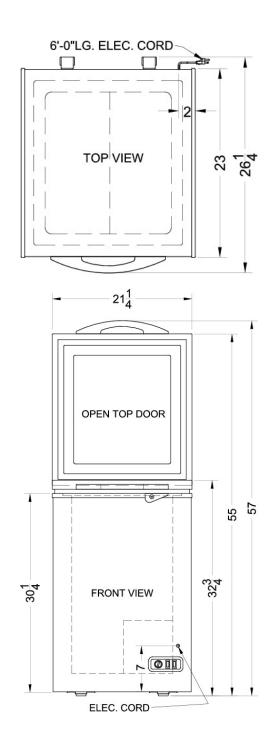

# **CF04**

32.75" x 21.25" x 23" (H x W x D)

## **CF04 Specifications:**

| Overview                   |                   |
|----------------------------|-------------------|
| Height of Cabinet          | 32.75" (83 cm)    |
| Width                      | 21.25" (54 cm)    |
| Depth                      | 23.0" (58 cm)     |
| Capacity                   | 3.5 cu.ft. (99 L) |
| Defrost Type               | Manual            |
| Door                       | White             |
| Cabinet                    | White             |
| US Electrical Safety       | ETL               |
| Canadian Electrical Safety | ULC               |
| Energy Usage/Year          | 210.0kWh/year     |
| Amps                       | 0.8               |
| Voltage/Frequency          | 115 V AC/60 Hz    |
| Parts & Labor Warranty     | 1 Year            |
| Compressor Warranty        | 5 Years           |
| UPC                        | 761101021973      |
| Freezer                    |                   |
| Door Swing                 | Lift-up           |
| Interior Height            | 26.5" (67 cm)     |
| Interior Width             | 15.5" (39 cm)     |
| Interior Depth             | 17.5" (44 cm)     |
| Thermostat Type            | Dial              |
| Refrigerant Type           | R134a             |
| Wheels                     | 4                 |
|                            | 0.011 (0.0)       |
| Compressor Step Height     | 8.0" (20 cm)      |