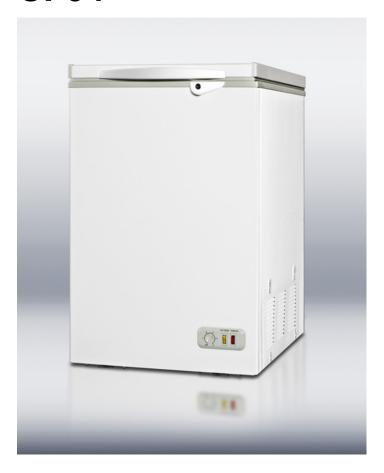

# **CF04**

32.75" x 21.25" x 23" (H x W x D)

### **Highlights:**

Easy grip handle with factory lock

Front controls for thermostat, power, and fast freeze setting

Compact dimensions for an easy fit

#### **Product Features:**

| Lock                   | Secure storage with a keyed lock on the lid         |
|------------------------|-----------------------------------------------------|
| Counterbalanced hinges | Allows the lid to remain opened when lifted to 90°  |
| Basket                 | Wired basket for interior storage                   |
| Divider                | Sturdy wired divider lets you separate contents     |
| Adjustable thermostat  | Front mounted for convenient temperature management |
| Drain                  | Side-mounted                                        |
| Manual defrost         | Static and stable cooling with no internal fans     |
| Rollers                | Solid casters for easy mobility                     |
| 100% CFC Free          | Environmentally friendly design                     |