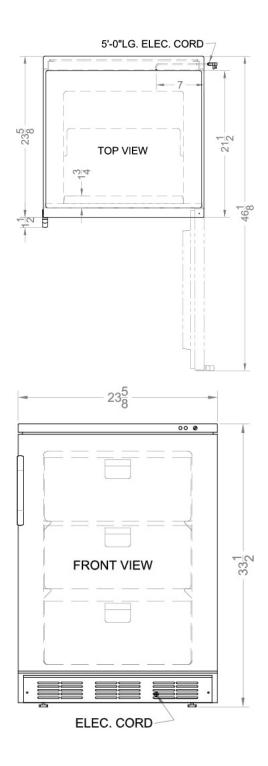

### **VT65M Specifications:**

| Overview                                                                                                                                              |                                                                                         |
|-------------------------------------------------------------------------------------------------------------------------------------------------------|-----------------------------------------------------------------------------------------|
| Height of Cabinet                                                                                                                                     | 33.5" (85 cm)                                                                           |
| Width                                                                                                                                                 | 23.63" (60 cm)                                                                          |
| Depth                                                                                                                                                 | 23.5" (60 cm)                                                                           |
| Depth with Handle                                                                                                                                     | 25.13" (64 cm)                                                                          |
| Depth with door at 90°                                                                                                                                | 46.13" (117 cm)                                                                         |
| Capacity                                                                                                                                              | 3.5 cu.ft. (99 L)                                                                       |
| Defrost Type                                                                                                                                          | Manual                                                                                  |
| Door                                                                                                                                                  | White                                                                                   |
| Cabinet                                                                                                                                               | White                                                                                   |
| US Electrical Safety                                                                                                                                  | UL                                                                                      |
| Canadian Electrical<br>Safety                                                                                                                         | ULC                                                                                     |
| Amps                                                                                                                                                  | 1.3                                                                                     |
| Weight                                                                                                                                                | 105.0 lbs. (48 kg)                                                                      |
| Parts & Labor Warranty                                                                                                                                | 1 Year                                                                                  |
| Compressor Warranty                                                                                                                                   | 5 Years                                                                                 |
| UPC                                                                                                                                                   | 761101024950                                                                            |
| Freezer                                                                                                                                               |                                                                                         |
| Door Swing                                                                                                                                            | RHD                                                                                     |
| Reversible                                                                                                                                            | Yes                                                                                     |
| Interior Height                                                                                                                                       | 24.25" (62 cm)                                                                          |
| Interior Width                                                                                                                                        | 17.75" (45 cm)                                                                          |
| Interior Depth                                                                                                                                        |                                                                                         |
| •                                                                                                                                                     | 16.5" (42 cm)                                                                           |
| Thermostat Type                                                                                                                                       |                                                                                         |
|                                                                                                                                                       | Dia                                                                                     |
| Thermostat Type                                                                                                                                       | Dia<br>R134a                                                                            |
| Thermostat Type Refrigerant Type                                                                                                                      | Dia<br>R134a<br>2.7 oz                                                                  |
| Thermostat Type Refrigerant Type Refrigerant Amount                                                                                                   | Dia<br>R134a<br>2.7 oz<br>235.0                                                         |
| Thermostat Type Refrigerant Type Refrigerant Amount High Side PSI                                                                                     | Dia<br>R134a<br>2.7 oz<br>235.0<br>70.0                                                 |
| Thermostat Type Refrigerant Type Refrigerant Amount High Side PSI Low Side PSI                                                                        | Dia<br>R134a<br>2.7 oz<br>235.0<br>70.0                                                 |
| Thermostat Type Refrigerant Type Refrigerant Amount High Side PSI Low Side PSI Level Legs                                                             | Dia<br>R134a<br>2.7 oz<br>235.0<br>70.0<br>2                                            |
| Thermostat Type Refrigerant Type Refrigerant Amount High Side PSI Low Side PSI Level Legs Interior Drawers                                            | Dia<br>R134a<br>2.7 oz<br>235.0<br>70.0<br>2<br>Yes                                     |
| Thermostat Type Refrigerant Type Refrigerant Amount High Side PSI Low Side PSI Level Legs Interior Drawers Drawers Qty                                | Dia<br>R134a<br>2.7 oz<br>235.0<br>70.0<br>2<br>Yes<br>3<br>6.5" (17 cm)                |
| Thermostat Type  Refrigerant Type  Refrigerant Amount  High Side PSI  Low Side PSI  Level Legs  Interior Drawers  Drawers Qty  Compressor Step Height | 16.5" (42 cm) Dia R134a 2.7 oz 235.0 70.0 2 Yes 6.5" (17 cm) 17.5" (44 cm) 5.5" (14 cm) |