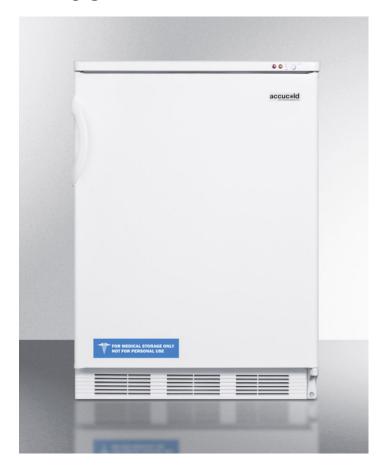

### accuc@ld

# VT65M

33.5" x 23.63" x 23.5" (H x W x D)

Freestanding medical all-freezer capable of -25° C operation, with removable basket drawers

#### Highlights:

Three slide-out baskets keep the cold inside, even with an opened door

Slim width under 24 inches for easy placement

Seamless interior liner simplifies clean-up