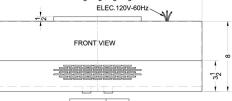

## **ULT2836SS Specifications:**

| Overview                      |                              |
|-------------------------------|------------------------------|
| Nominal Height                | 9.0" (23 cm)                 |
| Height of Cabinet             | 9.0" (23 cm)                 |
| Nominal Width                 | 36.0" (91 cm)                |
| Width                         | 36.0" (91 cm)                |
| Nominal Depth                 | 18.0" (46 cm)                |
| Depth                         | 17.88" (45 cm)               |
| Cabinet                       | Stainless Steel              |
| US Electrical Safety          | UL                           |
| Canadian Electrical<br>Safety | ULC                          |
| Weight                        | 20.0 lbs. (9 kg)             |
| Parts & Labor<br>Warranty     | 1 Year                       |
| UPC                           | 761101008707                 |
| Range Hood                    |                              |
| Installation                  | Under Cabinet                |
| Venting                       | Convertible                  |
| Controls                      | Dial                         |
| Light                         | Yes                          |
| Number of Lights              | 2                            |
| Light Type                    | Halogen                      |
| Maximum Air<br>Movement       | 390.0 CFM                    |
| Duct Shape                    | 4.75" x 6.13"<br>Rectangular |

| WIDTH   |
|---------|
| 19 7/8" |
| 23 7/8" |
| 29 7/8" |
| 35 7/8" |
|         |