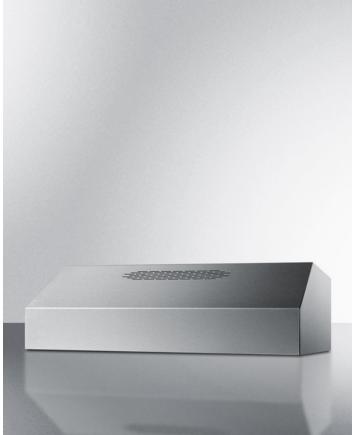

# 9" x 36" x 17.88" (H x W x D)

36 inch wide 390CFM convertible range hood in stainless steel finish

## **Highlights:**

Elegant and easy-to-clean finish in 22 gauge stainless steel

Variable speed 390 CFM motor

Washable aluminum filter for reduced kitchen odors

 $\sim$ 