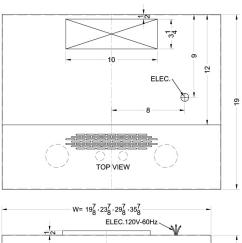

## **ULT2836SS Specifications:**

| Overview                      |                              |
|-------------------------------|------------------------------|
| Nominal Height                | 9.0" (23 cm)                 |
| Height of Cabinet             | 9.0" (23 cm)                 |
| Nominal Width                 | 36.0" (91 cm)                |
| Width                         | 36.0" (91 cm)                |
| Nominal Depth                 | 18.0" (46 cm)                |
| Depth                         | 17.88" (45 cm)               |
| Cabinet                       | Stainless Steel              |
| US Electrical Safety          | UL                           |
| Canadian Electrical<br>Safety | ULC                          |
| Weight                        | 20.0 lbs. (9 kg)             |
| Parts & Labor<br>Warranty     | 1 Year                       |
| UPC                           | 761101008707                 |
| Range Hood                    |                              |
| Installation                  | Under Cabinet                |
| Venting                       | Convertible                  |
| Controls                      | Dial                         |
| Light                         | Yes                          |
| Number of Lights              | 2                            |
| Light Type                    | Halogen                      |
| Maximum Air<br>Movement       | 390.0 CFM                    |
| Duct Shape                    | 4.75" x 6.13"<br>Rectangular |

| WIDTH   |
|---------|
| 19 7/8" |
| 23 7/8" |
| 29 7/8" |
| 35 7/8" |
|         |