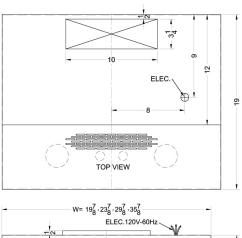

### **ULT2830SS Specifications:**

| Overview                      |                              |
|-------------------------------|------------------------------|
| Nominal Height                | 9.0" (23 cm)                 |
| Height of Cabinet             | 9.0" (23 cm)                 |
| Nominal Width                 | 30.0" (76 cm)                |
| Width                         | 30.0" (76 cm)                |
| Nominal Depth                 | 18.0" (46 cm)                |
| Depth                         | 17.88" (45 cm)               |
| Cabinet                       | Stainless Steel              |
| US Electrical Safety          | UL                           |
| Canadian Electrical<br>Safety | ULC                          |
| Weight                        | 15.0 lbs. (7 kg)             |
| Parts & Labor<br>Warranty     | 1 Year                       |
| UPC                           | 761101008691                 |
| Range Hood                    |                              |
| Installation                  | Under Cabinet                |
| Venting                       | Convertible                  |
| Controls                      | Dial                         |
| Light                         | Yes                          |
| Number of Lights              | 2                            |
| Light Type                    | Halogen                      |
| Maximum Air<br>Movement       | 390.0 CFM                    |
| Duct Shape                    | 4.75" x 6.13"<br>Rectangular |

| MODEL NO. | WIDTH   |
|-----------|---------|
| ULT2820SS | 19 7/8" |
| ULT2824SS | 23 7/8" |
| ULT2830SS | 29 7/8" |
| ULT2836SS | 35 7/8" |