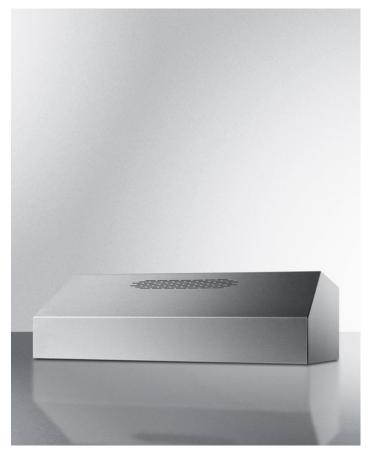

## 30 inch wide 390CEM convertible r

9" x 30" x 17.88" (H x W x D)

30 inch wide 390CFM convertible range hood in stainless steel finish

#### **Highlights:**

Elegant and easy-to-clean finish in 22 gauge stainless steel

Variable speed 390 CFM motor

Washable aluminum filter for reduced kitchen odors