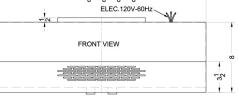

### **ULT2830SS Specifications:**

| Overview                      |                              |
|-------------------------------|------------------------------|
| Nominal Height                | 9.0" (23 cm)                 |
| Height of Cabinet             | 9.0" (23 cm)                 |
| Nominal Width                 | 30.0" (76 cm)                |
| Width                         | 30.0" (76 cm)                |
| Nominal Depth                 | 18.0" (46 cm)                |
| Depth                         | 17.88" (45 cm)               |
| Cabinet                       | Stainless Steel              |
| US Electrical Safety          | UL                           |
| Canadian Electrical<br>Safety | ULC                          |
| Weight                        | 15.0 lbs. (7 kg)             |
| Parts & Labor<br>Warranty     | 1 Year                       |
| UPC                           | 761101008691                 |
| Range Hood                    |                              |
| Installation                  | Under Cabinet                |
| Venting                       | Convertible                  |
| Controls                      | Dial                         |
| Light                         | Yes                          |
| Number of Lights              | 2                            |
| Light Type                    | Halogen                      |
| Maximum Air<br>Movement       | 390.0 CFM                    |
| Duct Shape                    | 4.75" x 6.13"<br>Rectangular |

| MODEL NO. | WIDTH   |
|-----------|---------|
| ULT2820SS | 19 7/8" |
| ULT2824SS | 23 7/8" |
| ULT2830SS | 29 7/8" |
| ULT2836SS | 35 7/8" |