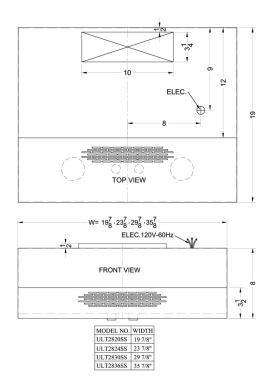

### **ULT2824SS Specifications:**

| Overview                      |                              |  |
|-------------------------------|------------------------------|--|
| Height of Cabinet             | 9.0" (23 cm)                 |  |
| Width                         | 24.0" (61 cm)                |  |
| Depth                         | 17.88" (45 cm)               |  |
| Cabinet                       | Stainless Steel              |  |
| US Electrical Safety          | UL                           |  |
| Canadian Electrical<br>Safety | ULC                          |  |
| Weight                        | 15.0 lbs. (7 kg)             |  |
| Parts & Labor<br>Warranty     | 1 Year                       |  |
| UPC                           | 761101008684                 |  |
| Range Hood                    |                              |  |
| Installation                  | Under Cabinet                |  |
| Venting                       | Convertible                  |  |
| Controls                      | Dial                         |  |
| Light                         | Yes                          |  |
| Number of Lights              | 2                            |  |
| Light Type                    | Halogen                      |  |
| Maximum Air<br>Movement       | 390.0 CFM                    |  |
| Duct Shape                    | 4.75" x 6.13"<br>Rectangular |  |