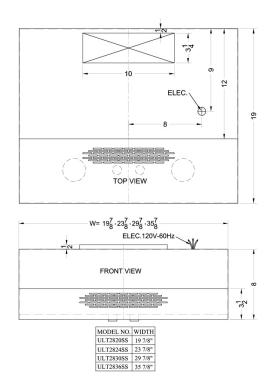

# **ULT2820SS**

9" x 20" x 17.88" (H x W x D)

20 inch wide 390CFM convertible range hood in stainless steel finish

### **ULT2820SS Specifications:**

| Overview                      |                              |  |
|-------------------------------|------------------------------|--|
| Height of Cabinet             | 9.0" (23 cm)                 |  |
| Width                         | 20.0" (51 cm)                |  |
| Depth                         | 17.88" (45 cm)               |  |
| Cabinet                       | Stainless Steel              |  |
| US Electrical Safety          | UL                           |  |
| Canadian Electrical<br>Safety | ULC                          |  |
| Weight                        | 15.0 lbs. (7 kg)             |  |
| Parts & Labor<br>Warranty     | 1 Year                       |  |
| UPC                           | 761101008677                 |  |
| Range Hood                    |                              |  |
| Installation                  | Under Cabinet                |  |
| Venting                       | Convertible                  |  |
| Controls                      | Dial                         |  |
| Light                         | Yes                          |  |
| Number of Lights              | 2                            |  |
| Light Type                    | Halogen                      |  |
| Maximum Air<br>Movement       | 390.0 CFM                    |  |
| Duct Shape                    | 4.75" x 6.13"<br>Rectangular |  |