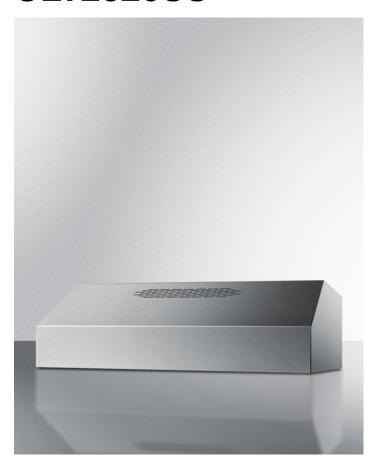

# **ULT2820SS**

9" x 20" x 17.88" (H x W x D)

20 inch wide 390CFM convertible range hood in stainless steel finish

#### **Highlights:**

Elegant and easy-to-clean finish in 22 gauge stainless steel

Variable speed 390 CFM motor

Washable aluminum filter for reduced kitchen odors