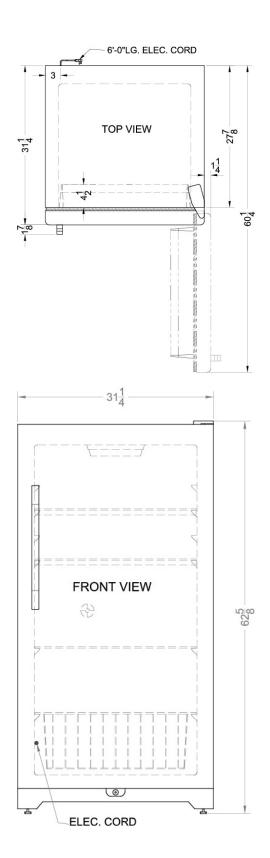

# UF17FF

62.63" x 31.25" x 31.25" (H x W x D)

DISCONTINUED: For a similar product in a slightly larger size, see the UF21FF

### **UF17FF Specifications:**

| Overview                      |                     |
|-------------------------------|---------------------|
| Height of Cabinet             | 62.63" (159 cm)     |
| Width                         | 31.25" (79 cm)      |
| Depth                         | 31.25" (79 cm)      |
| Depth with Handle             | 33.13" (84 cm)      |
| Depth with door at 90°        | 60.25" (153 cm)     |
| Capacity                      | 16.8 cu.ft. (476 L) |
| Defrost Type                  | Frost-Free          |
| Door                          | White               |
| Cabinet                       | White               |
| US Electrical Safety          | UL                  |
| Canadian Electrical<br>Safety | ULC                 |
| Energy Usage/Year             | 687.0kWh/year       |
| Amps                          | 1.1                 |
| Voltage/Frequency             | 115 V AC/60 Hz      |
| Parts & Labor Warranty        | 1 Year              |
| Compressor Warranty           | 5 Years             |
| UPC                           | 761101022611        |
| Freezer                       |                     |
| Door Swing                    | RHD                 |
| Reversible                    | Yes                 |
| Crisper Qty                   | 1                   |
| Interior Height               | 53.0" (135 cm)      |
| Interior Width                | 26.0" (66 cm)       |
| Interior Depth                | 24.0" (61 cm)       |
| Shelf Type                    | Wire                |
| Shelf Qty                     | 3                   |
| Full Door Shelves             | 5                   |
| Thermostat Type               | Dial                |
| Interior Light                | Yes                 |
| Refrigerant Type              | R134a               |
| Refrigerant Amount            | 5.0 oz.             |
| High Side PSI                 | 323.0               |
| Low Side PSI                  | 103.0               |
| Wheels                        | 4                   |