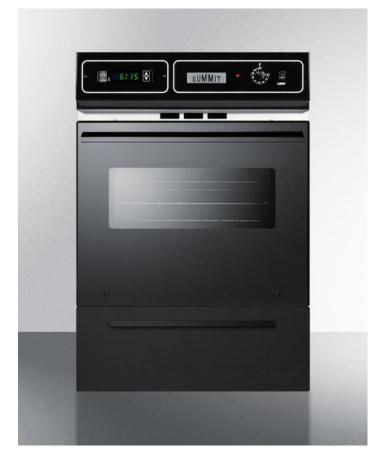

# **TTM7212KW**

#### 34.5" x 24" x 24" (H x W x D)

24" wide gas wall oven in black designed to fit 22 3/8" W x 34 1/8" H cutouts; made in the USA

#### **Product Features:**

| Designed and constructed domestically                                                                                             |
|-----------------------------------------------------------------------------------------------------------------------------------|
| Sized to fit 34 1/8" H x 22 3/8" W cabinet cutouts, a popular replacement size rarely offered by other manufacturers              |
| Jet black porcelain finish to suit most kitchen style                                                                             |
| 2.92 cu.ft. interior to fit large dishes                                                                                          |
| Door includes a window and exterior on/off rocker light switch, making it easier to monitor your cooking without opening the door |
| Two wire racks with safety brakes included, with several glide positions to accommodate a variety of sizes                        |
| Lower drop-down compartment for separate broiling with even heat distribution                                                     |
| Includes a pre-installed 115V 3-prong cord for ignition                                                                           |
| Basic knob controls for simple and intuitive cooking                                                                              |
|                                                                                                                                   |