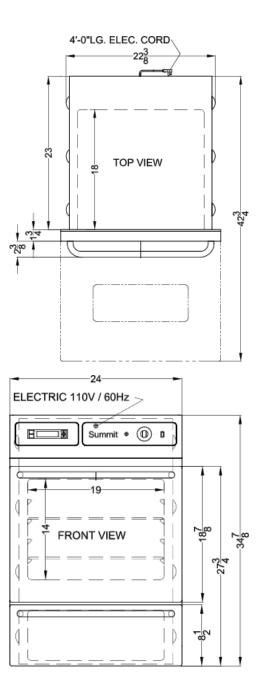

#### 34.5" x 24" x 24" (H x W x D)

24" wide gas wall oven in black designed to fit 22 3/8" W x 34 1/8" H cutouts; made in the USA

#### **Highlights:**

Made in the USA

34 1/8" H x 22 3/8" W x 23" D cutout dimensions fit many pre-existing kitchen spaces

Extend the height to 39" with optional trim kit TKW700

### TTM7212KW Specifications:

| Overview                                                                |                                                             |
|-------------------------------------------------------------------------|-------------------------------------------------------------|
| Nominal Height                                                          | 35.0" (89 cm)                                               |
| Height of Cabinet                                                       | 34.5" (88 cm)                                               |
| Nominal Width                                                           | 24.0" (61 cm)                                               |
| Width                                                                   | 24.0" (61 cm)                                               |
| Nominal Depth                                                           | 24.0" (61 cm)                                               |
| Depth                                                                   | 24.0" (61 cm)                                               |
| Capacity                                                                | 2.92 cu.ft. (83 L)                                          |
| Door                                                                    | Black                                                       |
| Cabinet                                                                 | Black                                                       |
| Amps                                                                    | 3.6                                                         |
| Voltage/Frequency                                                       | 115 V AC/60 Hz                                              |
| Weight                                                                  | 145.0 lbs. (66 kg)                                          |
| Parts & Labor Warranty                                                  | 1 Year                                                      |
| UPC                                                                     | 761101000527                                                |
| Gas Walloven                                                            |                                                             |
| Ignition                                                                | Glowbar                                                     |
| LP Convertible                                                          | Yes                                                         |
| Controls                                                                | Dial                                                        |
| Oven Light                                                              | Yes                                                         |
| Cleaning Type                                                           |                                                             |
|                                                                         | Manual                                                      |
| Oven Rack Qty                                                           | Manual 2                                                    |
| 0 11                                                                    |                                                             |
| Oven Rack Qty                                                           | 2                                                           |
| Oven Rack Qty Oven Window                                               | 2<br>Yes                                                    |
| Oven Rack Qty Oven Window Interior Height                               | 2<br>Yes<br>14.0" (36 cm)                                   |
| Oven Rack Qty Oven Window Interior Height Interior Width                | 2<br>Yes<br>14.0" (36 cm)<br>19.0" (48 cm)                  |
| Oven Rack Qty Oven Window Interior Height Interior Width Interior Depth | 2<br>Yes<br>14.0" (36 cm)<br>19.0" (48 cm)<br>18.0" (46 cm) |