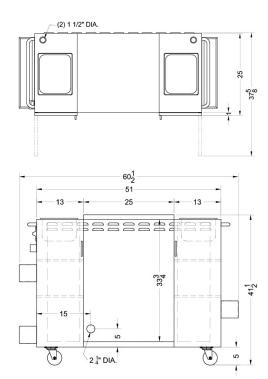

### **CartOS Specifications:**

| Overview               |                    |  |
|------------------------|--------------------|--|
| Nominal Height         | 42.0" (107 cm)     |  |
| Height of Cabinet      | 41.5" (105 cm)     |  |
| Nominal Width          | 61.0" (155 cm)     |  |
| Width                  | 61.0" (155 cm)     |  |
| Nominal Depth          | 25.0" (64 cm)      |  |
| Depth                  | 25.0" (64 cm)      |  |
| Door                   | Stainless Steel    |  |
| Cabinet                | Stainless Steel    |  |
| Weight                 | 180.0 lbs. (82 kg) |  |
| Parts & Labor Warranty | 1 Year             |  |
| UPC                    | 761101008851       |  |