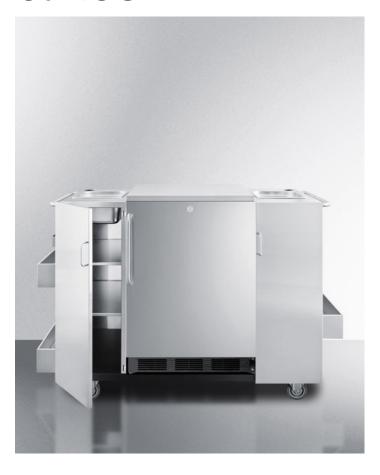

# **CartOS**

41.5" x 61" x 25" (H x W x D)

Outdoor serving cart with space for 24" wide refrigerator

### **Highlights:**

Weatherproof design with modern style

Storage shelves inside and out

Compete stainless steel construction

#### **Product Features:**

| 304 grade stainless steel          | Complete stainless steel design for easy durability in the outdoors |  |
|------------------------------------|---------------------------------------------------------------------|--|
| Three exterior shelves             | Store large bottles on the side                                     |  |
| Magnetic locking doors             | Keep interior contents safe behind doors that will stay closed      |  |
| Removable countertop               | Convenient workspace that can be removed for added versatility      |  |
| Two professional towel bar handles | Modern stainless steel side handles increase unit mobility          |  |
| Removable ice trays                | Conveniently refill ice with lift-out stainless steel trays         |  |