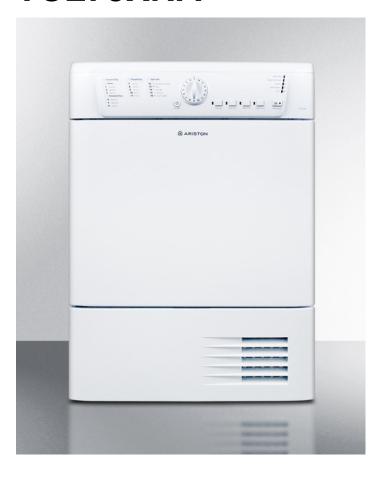

# TCL73XNA

33.25" x 23.38" x 24.25" (H x W x D)

24" wide 220V condensing dryer built by Ariston in Europe

#### **Highlights:**

16 dry cycles give you plenty of options for proper fabric care

24" width fits easily in apartments and other small homes Can dry up to 15 lbs. with select cycles

#### **Product Features:**

| Slim undercounter dimensions | Just under 24" wide for an easy fit                                                                                                                                            |  |
|------------------------------|--------------------------------------------------------------------------------------------------------------------------------------------------------------------------------|--|
| Front-loading design         | Ideal for easier loading                                                                                                                                                       |  |
| 16 dry programs              | Extra, light, and iron dry settings for cottons and permanent press; 5 cycles for timed drying; additional settings for delicates, wool, air fluff, easy iron, and cool tumble |  |
| Stainless steel drum         | Durable interior holds up load after load                                                                                                                                      |  |
| Start/pause function         | Lets you pause the dry cycle to add or remove fabric                                                                                                                           |  |
| Reversible door              | User reversible door swing for added placement flexibility                                                                                                                     |  |
| Indicator lights             | Indicator lights make it easy to know when to clean the filter or condenser                                                                                                    |  |
| Delay start option           | Allows you to pre-set your laundry for the ideal finish time                                                                                                                   |  |
| Reverse tumble mechanism     | Wrinkle reducing action for better results                                                                                                                                     |  |