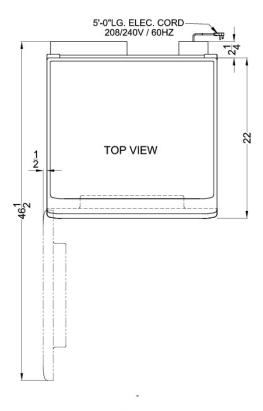

### **TCL73XNA Specifications:**

| Overview                      |                    |  |
|-------------------------------|--------------------|--|
| Height of Cabinet             | 33.25" (84 cm)     |  |
| Width                         | 23.38" (59 cm)     |  |
| Depth                         | 24.25" (62 cm)     |  |
| Door                          | White              |  |
| Cabinet                       | White              |  |
| US Electrical Safety          | UL                 |  |
| Canadian Electrical<br>Safety | ULC                |  |
| Voltage/Frequency             | 220 V AC/60 Hz     |  |
| Weight                        | 100.0 lbs. (45 kg) |  |
| Parts & Labor Warranty        | 1 Year             |  |
| UPC                           | 761101029405       |  |
| Dryer                         |                    |  |
| Loading Style                 | Front Loading      |  |
| Reversible                    | Yes                |  |
| Maximum Dry Weight            | 15.0 lbs. (7 kg)   |  |
| Control Type                  | Dial               |  |