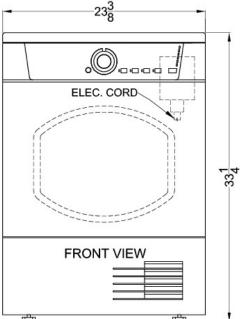

### **TCL73XNA Specifications:**

| Overview                      |                    |  |
|-------------------------------|--------------------|--|
| Height of Cabinet             | 33.25" (84 cm)     |  |
| Width                         | 23.38" (59 cm)     |  |
| Depth                         | 24.25" (62 cm)     |  |
| Door                          | White              |  |
| Cabinet                       | White              |  |
| US Electrical Safety          | UL                 |  |
| Canadian Electrical<br>Safety | ULC                |  |
| Voltage/Frequency             | 220 V AC/60 Hz     |  |
| Weight                        | 100.0 lbs. (45 kg) |  |
| Parts & Labor Warranty        | 1 Year             |  |
| UPC                           | 761101029405       |  |
| Dryer                         |                    |  |
| Loading Style                 | Front Loading      |  |
| Reversible                    | Yes                |  |
| Maximum Dry Weight            | 15.0 lbs. (7 kg)   |  |
| Control Type                  | Dial               |  |