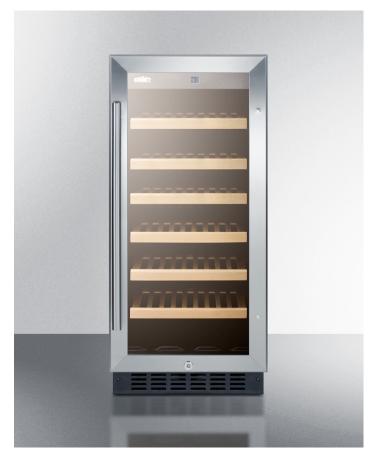

# SWC1535BCSS

#### 33.88" x 14.75" x 22.75" (H x W x D)

15" wide wine cellar for built-in or freestanding use, with stainless steel wrapped cabinet, glass door, and lock

#### **Highlights:**

Flexible design allows built-in or freestanding use

Digital thermostat offers precise and convenient temperature control

Factory installed lock provides security you can count on

### **Product Features:**

| Built-in capable        | Make the best use of space by installing your appliance under the counter                                         |
|-------------------------|-------------------------------------------------------------------------------------------------------------------|
| Factory installed lock  | Keyed security on the wine cellar door                                                                            |
| Stainless steel cabinet | Wrapped stainless steel exterior provides a professional look with lasting durability                             |
| Digital thermostat      | Electronic controls for precise temperature management, with indicator lights for red, white, and sparkling wines |
| Glass door              | Heat-safe glass door offers a full view of stored contents                                                        |
| Digital display         | Temperature readout can be shown in Celsius or Fahrenheit                                                         |
| Wooden shelves          | Classic look holds up to 33 bottles                                                                               |
| LED lighting            | On/off button to illuminate your collection                                                                       |
| Automatic defrost       | Reduced maintenance and steady temperature performance                                                            |