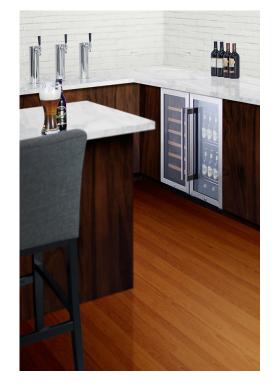

#### 33.88" x 14.75" x 22.75" (H x W x D)

15" wide wine cellar for built-in or freestanding use, with stainless steel wrapped cabinet, glass door, and lock

#### **Highlights:**

Flexible design allows built-in or freestanding use

Digital thermostat offers precise and convenient temperature control

Factory installed lock provides security you can count on