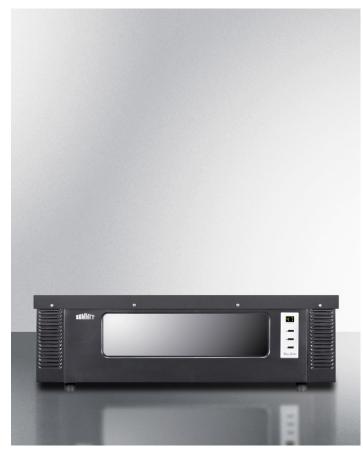

# STC1W6

#### 9.75" x 29" x 12.63" (H x W x D)

6-bottle thermoelectric wine chiller designed to store large bottles with 3 1/4" to 3 1/2" base diameters; ships with extra frame to hold 8 750 ml bottles

#### **Highlights:**

Upright design lets you properly store open bottles of wine

Optimum wine storage with vibration-free operation

Perfect for holding Chardonnay, Pinot Noir, and other wines with larger bottle sizes