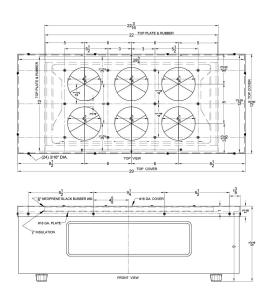

#### 9.75" x 29" x 12.63" (H x W x D)

6-bottle thermoelectric wine chiller designed to store large bottles with 3 1/4" to 3 1/2" base diameters; ships with extra frame to hold 8 750 ml bottles

### STC1W6 Specifications:

| Overview                                                                   |                                     |  |
|----------------------------------------------------------------------------|-------------------------------------|--|
| Height of Cabinet                                                          | 9.75" (25 cm)                       |  |
| Width                                                                      | 29.0" (74 cm)                       |  |
| Depth                                                                      | 12.63" (32 cm)                      |  |
| Capacity                                                                   | 0.8 cu.ft. (23 L)                   |  |
| Bottles                                                                    | 6 bottles                           |  |
| Cabinet                                                                    | Black                               |  |
| US Electrical Safety                                                       | ETL                                 |  |
| Canadian Electrical Safety                                                 | ETL-C                               |  |
| Amps                                                                       | 2.0                                 |  |
| Voltage/Frequency                                                          | 115 V AC/60 Hz                      |  |
| Weight                                                                     | 26.0 lbs. (12 kg)                   |  |
| Parts & Labor Warranty                                                     | 1 Year                              |  |
| UPC                                                                        | 761101002750                        |  |
| Wine Cellar                                                                |                                     |  |
| Number of Zones                                                            | 1                                   |  |
| Thermostat Type                                                            | Digital                             |  |
| Interior Light                                                             | Yes                                 |  |
| Fan Type                                                                   | Interior                            |  |
| UPC<br>Wine Cellar<br>Number of Zones<br>Thermostat Type<br>Interior Light | 761101002750<br>1<br>Digital<br>Yes |  |