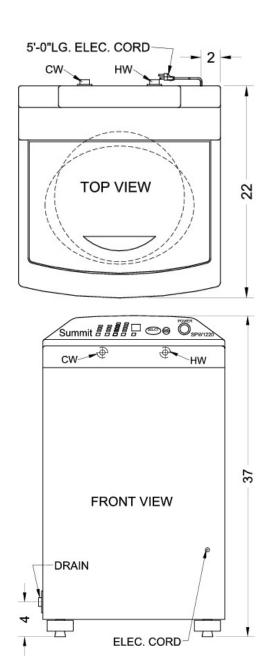

# **SPW1200**

37" x 21.5" x 22" (H x W x D)

### **SPW1200 Specifications:**

| Overview                   |                |  |
|----------------------------|----------------|--|
| Height of Cabinet          | 37.0" (94 cm)  |  |
| Width                      | 21.5" (55 cm)  |  |
| Depth                      | 22.0" (56 cm)  |  |
| Door                       | White          |  |
| Cabinet                    | White          |  |
| US Electrical Safety       | UL             |  |
| Canadian Electrical Safety | ETL-C          |  |
| Voltage/Frequency          | 115 V AC/60 Hz |  |
| Parts & Labor Warranty     | 1 Year         |  |
| Washer                     |                |  |
| Loading Style              | Front Loading  |  |