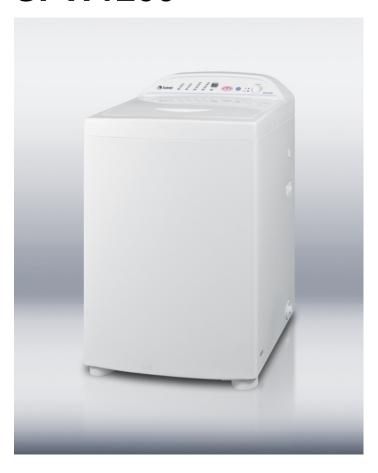

# **SPW1200**

37" x 21.5" x 22" (H x W x D)

### **Highlights:**

Portable design lets you roll the washer into a closet when your laundry is done

Multiple wash cycles and temperature settings for a variety in clean options

Easy to hook up to a sink for temporary washing or install permanently

#### **Product Features:**

| Matchable to other SUMMIT units     | Get a complete stackable or side-by-side laundry set by combining the SPW1200 with the compact dryer SPD1205 |  |
|-------------------------------------|--------------------------------------------------------------------------------------------------------------|--|
| 3 temperature settings              | Adjust the temperature to the fabric style and make                                                          |  |
| Thin-line design                    | Thin 21 1/2 inch width offers full capacity in slim fit                                                      |  |
| Four wash cycles                    | Give your clothes the proper care with an assortment of settings                                             |  |
| Casters included                    | Sturdy set of wheels included for optional installation                                                      |  |
| Large capacity                      | Load up to 11 lbs. of fabric each cycle                                                                      |  |
| Polypropylene drum                  | Rust-proof interior drum                                                                                     |  |
| Digital controls                    | Clean your clothes with a simple touch of a button                                                           |  |
| Permanent or temporary installation | Capable of standard installation or sink hook-up                                                             |  |