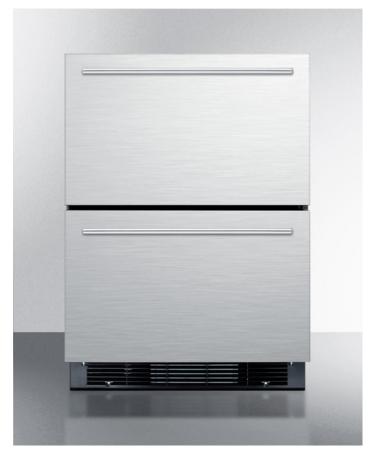

# SPRF2D

#### 34" x 23.75" x 24.25" (H x W x D)

Two-drawer refrigerator-freezer for built-in or freestanding use, fully frost-free with digital thermostat and stainless steel exterior

#### **Highlights:**

Flexible design allows built-in or freestanding use in 24" spaces

Unique two-drawer design features separate refrigerator and freezer compartments

Digital thermostat ensures easy and intuitive temperature management