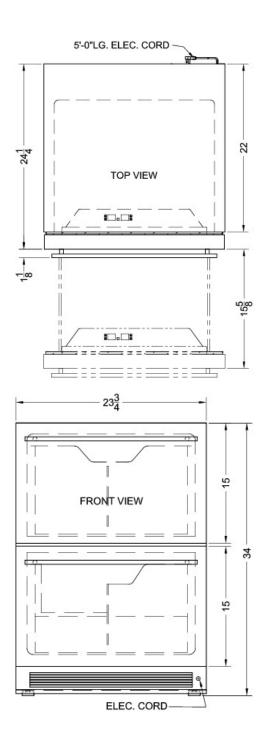

### **SPRF2D Specifications:**

| Width23.75" (60 cm)Depth24.25" (62 cm)Depth with Handle25.38" (64 cm)Depth with door at 90°37.88" (96 cm)Capacity4.8 cu.ft. (136)Defrost TypeFrost-FreeDoorStainless SteelCabinetStainless SteelUS Electrical SafetyULEnergy Usage/Year446.0kWh/yearVoltage/Frequency115 V AC/60Hz172.0 lbs. (78kg)Refrigerator-FreezerUPC761101042619Refrigerator - Interior Height12.75" (32 cm)Refrigerator - Interior Depth15.63" (40 cm)Freezer - Interior Height12.75" (32 cm)Freezer - Interior Width20.0" (51 cm)Freezer - Interior Width20.0" (51 cm)Freezer - Interior Width20.0" (51 cm)Freezer - Interior Depth15.63" (40 cm)Freezer - Interior Depth15.63" (40 cm)Freezer - Interior Depth15.63" (40 cm)                                                                                                                                                                                                   | Overview                       |                       |  |
|---------------------------------------------------------------------------------------------------------------------------------------------------------------------------------------------------------------------------------------------------------------------------------------------------------------------------------------------------------------------------------------------------------------------------------------------------------------------------------------------------------------------------------------------------------------------------------------------------------------------------------------------------------------------------------------------------------------------------------------------------------------------------------------------------------------------------------------------------------------------------------------------------------|--------------------------------|-----------------------|--|
| Depth24.25" (62 cm)Depth with Handle25.38" (64 cm)Depth with door at 90°37.88" (96 cm)Capacity4.8 cu.ft. (136Capacity4.8 cu.ft. (136DoorStainless SteelDoorStainless SteelCabinetStainless SteelUS Electrical SafetyULEnergy Usage/Year446.0kWh/yearVoltage/Frequency115 V AC/60Hz172.0 lbs. (78Kg)Parts & Labor Warranty1 YearCompressor Warranty5 YearsUPC761101042619Refrigerator - Interior Height12.75" (32 cm)Refrigerator - Interior Depth15.63" (40 cm)Freezer - Interior Height12.75" (32 cm)Freezer - Interior Height12.75" (32 cm)Freezer - Interior Height12.75" (32 cm)Freezer - Interior Width20.0" (51 cm)Freezer - Interior Height12.75" (32 cm)Freezer - Interior Depth15.63" (40 cm)Freezer - Interior Depth15.63" (40 cm)                                       | Height of Cabinet              | 34.0" (86 cm)         |  |
| Depth with Handle25.38" (64 cm)Depth with door at 90°37.88" (96 cm)Capacity4.8 cu.ft. (136L)L)Defrost TypeFrost-FreeDoorStainless SteelCabinetStainless SteelUS Electrical SafetyULEnergy Usage/Year446.0kWh/yearVoltage/Frequency115 V AC/60Hz172.0 lbs. (78Kg)Refrigerator-FreezerUPC761101042619Refrigerator - Interior Height12.75" (32 cm)Refrigerator - Interior Depth15.63" (40 cm)Freezer - Interior Width20.0" (51 cm)Freezer - Interior Depth15.63" (40 cm)Freezer - Interior Depth15.63" (40 cm)                                                                                                                                                                                                                                         | Width                          | 23.75" (60 cm)        |  |
| Depth with door at 90°37.88" (96 cm)Capacity4.8 cu.ft. (136<br>L)Defrost TypeFrost-FreeDoorStainless SteeCabinetStainless SteeCabinetStainless SteeUS Electrical SafetyULEnergy Usage/Year446.0kWh/yearVoltage/Frequency115 V AC/60<br>HzWeight172.0 lbs. (78<br>kg)Parts & Labor Warranty1 YearCompressor Warranty5 YearsUPC761101042619Refrigerator-Freezer12.75" (32 cm)Refrigerator - Interior Height12.75" (32 cm)Refrigerator - Interior Depth15.63" (40 cm)Freezer - Interior Height12.75" (32 cm)Freezer - Interior Height12.75" (32 cm)Freezer - Interior Width20.0" (51 cm)Freezer - Interior Width20.0" (51 cm)Freezer - Interior Width20.0" (51 cm)Freezer - Interior Depth15.63" (40 cm)Freezer - Interior Depth15.63" (40 cm)                                                                                                                                                             | Depth                          | 24.25" (62 cm)        |  |
| Capacity4.8 cu.ft. (136<br>L)Defrost TypeFrost-FreeDoorStainless SteelCabinetStainless SteelCabinetStainless SteelUS Electrical SafetyULEnergy Usage/Year446.0kWh/yearVoltage/Frequency115 V AC/60<br>HzWeight172.0 lbs. (78<br>kg)Parts & Labor Warranty1 YearCompressor Warranty5 YearsUPC761101042619Refrigerator-FreezerInterior LightInterior LightYesRefrigerator - Interior Height12.75" (32 cm)Refrigerator - Interior Depth15.63" (40 cm)Freezer - Interior Height12.75" (32 cm)Freezer - Interior Height12.75" (32 cm)Freezer - Interior Width20.0" (51 cm)Freezer - Interior Width20.0" (51 cm)Freezer - Interior Width20.0" (51 cm)Freezer - Interior Depth15.63" (40 cm)Freezer - Interior Depth15.63" (40 cm)                                                                                                                                                                             | Depth with Handle              | 25.38" (64 cm)        |  |
| L)Defrost TypeFrost-FreeDoorStainless SteelCabinetStainless SteelUS Electrical SafetyULEnergy Usage/Year446.0kWh/yearVoltage/Frequency115 V AC/60Hz172.0 lbs. (78Weight172.0 lbs. (78Compressor Warranty1 YearCompressor Warranty5 YearsUPC761101042619Refrigerator-Freezer12.75" (32 cm)Refrigerator - Interior Height12.75" (32 cm)Refrigerator - Interior Depth15.63" (40 cm)Freezer - Interior Height12.75" (32 cm)Freezer - Interior Height12.75" (32 cm)Freezer - Interior Height12.75" (32 cm)Freezer - Interior Width20.0" (51 cm)Freezer - Interior Height12.75" (32 cm)Freezer - Interior Depth15.63" (40 cm)Freezer - Interior Depth15.63" (40 cm) | Depth with door at 90°         | 37.88" (96 cm)        |  |
| DoorStainless SteelCabinetStainless SteelUS Electrical SafetyULEnergy Usage/Year446.0kWh/yearVoltage/Frequency115 V AC/60<br>HzWeight172.0 lbs. (78<br>kg)Parts & Labor Warranty1 YearCompressor Warranty5 YearsUPC761101042619Refrigerator-Freezer12.75" (32 cm)Refrigerator - Interior Height12.75" (32 cm)Refrigerator - Interior Depth15.63" (40 cm)Freezer - Interior Height12.75" (32 cm)Freezer - Interior Width20.0" (51 cm)Freezer - Interior Depth15.63" (40 cm)Freezer - Interior Depth15.63" (40 cm)Freezer - Interior Depth15.63" (40 cm)                                                                                                                                                                                                                                   | Capacity                       | 4.8 cu.ft. (136<br>L) |  |
| CabinetStainless SteelUS Electrical SafetyULEnergy Usage/Year446.0kWh/yearVoltage/Frequency115 V AC/60Weight172.0 lbs. (78Weight172.0 lbs. (78Weight172.0 lbs. (78UPC761101042619Refrigerator-FreezerInterior LightYessRefrigerator - Interior Height12.75" (32 cm)Refrigerator - Interior Depth15.63" (40 cm)Refrigerator - Temperature<br>Range34°F to 45°FFreezer - Interior Height12.75" (32 cm)Freezer - Interior Width20.0" (51 cm)Freezer - Interior Width20.0" (51 cm)Freezer - Interior Width20.0" (51 cm)Freezer - Interior Depth15.63" (40 cm)Freezer - Interior Depth15.63" (40 cm)Freezer - Interior Depth15.63" (40 cm)                                                                                                                                                                                                                                                                   | Defrost Type                   | Frost-Free            |  |
| US Electrical Safety UL<br>Energy Usage/Year 446.0kWh/year<br>Voltage/Frequency 115 V AC/60<br>Hz<br>Weight 172.0 lbs. (78<br>kg)<br>Parts & Labor Warranty 1 Year<br>Compressor Warranty 5 Years<br>UPC 761101042619<br><b>Refrigerator-Freezer</b><br>Interior Light Yes<br>Refrigerator - Interior Height 12.75" (32 cm)<br>Refrigerator - Interior Depth 15.63" (40 cm)<br>Freezer - Interior Height 20.0" (51 cm)<br>Freezer - Interior Width 20.0" (51 cm)<br>Freezer - Interior Width 20.0" (51 cm)                                                                                                                                                                                                                                                                                                                                                                                              | Door                           | Stainless Steel       |  |
| Energy Usage/Year446.0kWh/yearVoltage/Frequency115 V AC/60<br>HzWeight172.0 lbs. (78<br>kg)Parts & Labor Warranty1 YearCompressor Warranty5 YearsUPC761101042619Refrigerator-Freezer12.75" (32 cm)Refrigerator - Interior Height12.75" (32 cm)Refrigerator - Interior Depth15.63" (40 cm)Refrigerator - Temperature<br>Range34°F to 45°FFreezer - Interior Height12.75" (32 cm)Freezer - Interior Height12.75" (32 cm)Freezer - Interior Height15.63" (40 cm)Freezer - Interior Depth15.63" (40 cm)Freezer - Interior Depth15.63" (40 cm)                                                                                                                                                                                                                                                                                                                                                               | Cabinet                        | Stainless Steel       |  |
| Voltage/Frequency115 V AC/60<br>HzWeight172.0 lbs. (78<br>kg)Parts & Labor Warranty1 YearCompressor Warranty5 YearsUPC761101042619Refrigerator-Freezer12.75" (32 cm)Refrigerator - Interior Height12.75" (32 cm)Refrigerator - Interior Width20.0" (51 cm)Refrigerator - Interior Depth15.63" (40 cm)Freezer - Interior Height12.75" (32 cm)Freezer - Interior Depth15.63" (40 cm)                                                                                                                                                                                                                                                                                                                   | US Electrical Safety           | UL                    |  |
| HzWeight172.0 lbs. (78<br>kg)Parts & Labor Warranty1 YearCompressor Warranty5 YearsUPC761101042619Refrigerator-Freezer1Interior LightYesRefrigerator - Interior Height12.75" (32 cm)Refrigerator - Interior Width20.0" (51 cm)Refrigerator - Interior Depth15.63" (40 cm)Refrigerator - Temperature<br>Range34°F to 45°FFreezer - Interior Height12.75" (32 cm)Freezer - Interior Width20.0" (51 cm)Freezer - Interior Depth15.63" (40 cm)Freezer - Interior Depth15.63" (40 cm)                                                                                                                                                                                                                                                                                                                                                                                                                        | Energy Usage/Year              | 446.0kWh/year         |  |
| kg)Parts & Labor Warranty1 YearCompressor Warranty5 YearsUPC761101042619Refrigerator-FreezerInterior LightInterior LightYesRefrigerator - Interior Height12.75" (32 cm)Refrigerator - Interior Width20.0" (51 cm)Refrigerator - Interior Depth15.63" (40 cm)Refrigerator - Temperature<br>Range34°F to 45°FFreezer - Interior Height12.75" (32 cm)Freezer - Interior Depth15.63" (40 cm)                                                                                                                                                                                                                                                                                                                                                                                           | Voltage/Frequency              | 115 V AC/60<br>Hz     |  |
| Compressor Warranty5 YearsUPC761101042619Refrigerator-FreezerInterior LightYesRefrigerator - Interior Height12.75" (32 cm)Refrigerator - Interior Width20.0" (51 cm)Refrigerator - Interior Depth15.63" (40 cm)Refrigerator - Temperature<br>Range34°F to 45°FFreezer - Interior Height12.75" (32 cm)Freezer - Interior Height12.75" (32 cm)Freezer - Interior Height12.75" (32 cm)Freezer - Interior Width20.0" (51 cm)Freezer - Interior Depth15.63" (40 cm)                                                                                                                                                                                                                                                                                                                                                                                                                                          | Weight                         | 172.0 lbs. (78<br>kg) |  |
| UPC761101042619Refrigerator-FreezerYesInterior LightYesRefrigerator - Interior Height12.75" (32 cm)Refrigerator - Interior Width20.0" (51 cm)Refrigerator - Interior Depth15.63" (40 cm)Refrigerator - Temperature<br>Range34°F to 45°FFreezer - Interior Height12.75" (32 cm)Freezer - Interior Width20.0" (51 cm)Freezer - Interior Depth15.63" (40 cm)Freezer - Interior Depth15.63" (40 cm)                                                                                                                                                                                                                                                                                                                                                                                                                                                                                                         | Parts & Labor Warranty         | 1 Year                |  |
| Refrigerator-FreezerInterior LightYesRefrigerator - Interior Height12.75" (32 cm)Refrigerator - Interior Width20.0" (51 cm)Refrigerator - Interior Depth15.63" (40 cm)Refrigerator - Temperature<br>Range34°F to 45°FFreezer - Interior Height12.75" (32 cm)Freezer - Interior Width20.0" (51 cm)Freezer - Interior Width20.0" (51 cm)Freezer - Interior Depth15.63" (40 cm)Freezer - Interior Depth15.63" (40 cm)                                                                                                                                                                                                                                                                                                                                                                                                                                                                                      | Compressor Warranty            | 5 Years               |  |
| Interior LightYesRefrigerator - Interior Height12.75" (32 cm)Refrigerator - Interior Width20.0" (51 cm)Refrigerator - Interior Depth15.63" (40 cm)Refrigerator - Temperature<br>Range34°F to 45°FFreezer - Interior Height12.75" (32 cm)Freezer - Interior Width20.0" (51 cm)Freezer - Interior Width20.0" (51 cm)Freezer - Interior Depth15.63" (40 cm)Freezer - Interior Depth15.63" (40 cm)                                                                                                                                                                                                                                                                                                                                                                                                                                                                                                          | UPC                            | 761101042619          |  |
| Refrigerator - Interior Height12.75" (32 cm)Refrigerator - Interior Width20.0" (51 cm)Refrigerator - Interior Depth15.63" (40 cm)Refrigerator - Temperature34°F to 45°FRange12.75" (32 cm)Freezer - Interior Height12.75" (32 cm)Freezer - Interior Width20.0" (51 cm)Freezer - Interior Depth15.63" (40 cm)                                                                                                                                                                                                                                                                                                                                                                                                                                                                                                                                                                                            | Refrigerator-Freezer           |                       |  |
| Refrigerator - Interior Width20.0" (51 cm)Refrigerator - Interior Depth15.63" (40 cm)Refrigerator - Temperature<br>Range34°F to 45°FFreezer - Interior Height12.75" (32 cm)Freezer - Interior Width20.0" (51 cm)Freezer - Interior Depth15.63" (40 cm)                                                                                                                                                                                                                                                                                                                                                                                                                                                                                                                                                                                                                                                  | Interior Light                 | Yes                   |  |
| Refrigerator - Interior Depth15.63" (40 cm)Refrigerator - Temperature<br>Range34°F to 45°FFreezer - Interior Height12.75" (32 cm)Freezer - Interior Width20.0" (51 cm)Freezer - Interior Depth15.63" (40 cm)                                                                                                                                                                                                                                                                                                                                                                                                                                                                                                                                                                                                                                                                                            | Refrigerator - Interior Height | 12.75" (32 cm)        |  |
| Refrigerator - Temperature<br>Range34°F to 45°FFreezer - Interior Height12.75" (32 cm)Freezer - Interior Width20.0" (51 cm)Freezer - Interior Depth15.63" (40 cm)                                                                                                                                                                                                                                                                                                                                                                                                                                                                                                                                                                                                                                                                                                                                       | Refrigerator - Interior Width  | 20.0" (51 cm)         |  |
| RangeFreezer - Interior Height12.75" (32 cm)Freezer - Interior Width20.0" (51 cm)Freezer - Interior Depth15.63" (40 cm)                                                                                                                                                                                                                                                                                                                                                                                                                                                                                                                                                                                                                                                                                                                                                                                 | Refrigerator - Interior Depth  | 15.63" (40 cm)        |  |
| Freezer - Interior Width20.0" (51 cm)Freezer - Interior Depth15.63" (40 cm)                                                                                                                                                                                                                                                                                                                                                                                                                                                                                                                                                                                                                                                                                                                                                                                                                             |                                | 34°F to 45°F          |  |
| Freezer - Interior Depth15.63" (40 cm)                                                                                                                                                                                                                                                                                                                                                                                                                                                                                                                                                                                                                                                                                                                                                                                                                                                                  | Freezer - Interior Height      | 12.75" (32 cm)        |  |
| ,                                                                                                                                                                                                                                                                                                                                                                                                                                                                                                                                                                                                                                                                                                                                                                                                                                                                                                       | Freezer - Interior Width       | 20.0" (51 cm)         |  |
|                                                                                                                                                                                                                                                                                                                                                                                                                                                                                                                                                                                                                                                                                                                                                                                                                                                                                                         | Freezer - Interior Depth       | 15.63" (40 cm)        |  |
| Thermostat Type Digital                                                                                                                                                                                                                                                                                                                                                                                                                                                                                                                                                                                                                                                                                                                                                                                                                                                                                 | Thermostat Type                | Digital               |  |