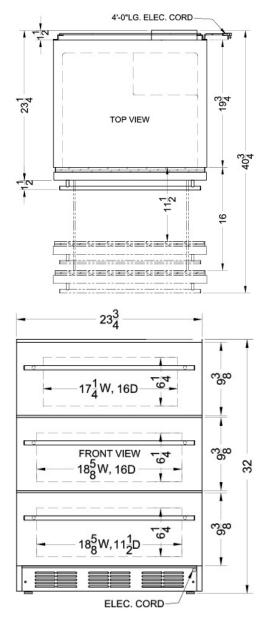

### SP6DSSTB7THINADA Specifications:

| Overview                                                                                                                                    |                                                                                                                            |
|---------------------------------------------------------------------------------------------------------------------------------------------|----------------------------------------------------------------------------------------------------------------------------|
| Height of Cabinet                                                                                                                           | 32.0" (81 cm)                                                                                                              |
| Width                                                                                                                                       | 23.75" (60 cm)                                                                                                             |
| Depth                                                                                                                                       | 23.58" (60 cm)                                                                                                             |
| Depth with Handle                                                                                                                           | 24.63" (63 cm)                                                                                                             |
| Depth with door at 90°                                                                                                                      | 40.5" (103 cm)                                                                                                             |
| Capacity                                                                                                                                    | 3.1 cu.ft. (88 L)                                                                                                          |
| Defrost Type                                                                                                                                | Automatic                                                                                                                  |
| Door                                                                                                                                        | Stainless Steel                                                                                                            |
| Cabinet                                                                                                                                     | Stainless Steel                                                                                                            |
| US Electrical Safety                                                                                                                        | ETL                                                                                                                        |
| Canadian Electrical<br>Safety                                                                                                               | ULC                                                                                                                        |
| Sanitation                                                                                                                                  | ETL-S                                                                                                                      |
| Amps                                                                                                                                        | 1.3                                                                                                                        |
| Weight                                                                                                                                      | 120.0 lbs. (54 kg)                                                                                                         |
| Parts & Labor Warranty                                                                                                                      | 1 Year                                                                                                                     |
| Compressor Warranty                                                                                                                         | 5 Years                                                                                                                    |
| UPC                                                                                                                                         | 761101030692                                                                                                               |
| Refrigerator Features                                                                                                                       |                                                                                                                            |
| Thermostat Type                                                                                                                             | Dial                                                                                                                       |
| Fan Type                                                                                                                                    | Interior and<br>Exterior                                                                                                   |
| Refrigerant Type                                                                                                                            | R134a                                                                                                                      |
| Refrigerant Amount                                                                                                                          | 1.8oz.                                                                                                                     |
| High Side PSI                                                                                                                               | 285.0                                                                                                                      |
| Low Side PSI                                                                                                                                | 70.0                                                                                                                       |
| Level Legs Qty                                                                                                                              | 4                                                                                                                          |
| Interior Drawers                                                                                                                            | Yes                                                                                                                        |
|                                                                                                                                             | 163                                                                                                                        |
| Interior Drawers Qty                                                                                                                        | 3                                                                                                                          |
| Interior Drawers Qty Drawer Dimensions                                                                                                      |                                                                                                                            |
| •                                                                                                                                           |                                                                                                                            |
| Drawer Dimensions                                                                                                                           | 3                                                                                                                          |
| Drawer Dimensions Interior Height 1                                                                                                         | 3<br>6.25" (16 cm)                                                                                                         |
| Drawer Dimensions Interior Height 1 Interior Width 1                                                                                        | 3<br>6.25" (16 cm)<br>18.63" (47 cm)                                                                                       |
| Drawer Dimensions Interior Height 1 Interior Width 1 Interior Depth 1                                                                       | 3<br>6.25" (16 cm)<br>18.63" (47 cm)<br>11.5" (29 cm)                                                                      |
| Drawer Dimensions Interior Height 1 Interior Width 1 Interior Depth 1 Interior Height 2                                                     | 3<br>6.25" (16 cm)<br>18.63" (47 cm)<br>11.5" (29 cm)<br>6.25" (16 cm)                                                     |
| Drawer Dimensions Interior Height 1 Interior Width 1 Interior Depth 1 Interior Height 2 Interior Width 2                                    | 3<br>6.25" (16 cm)<br>18.63" (47 cm)<br>11.5" (29 cm)<br>6.25" (16 cm)<br>18.63" (47 cm)                                   |
| Drawer Dimensions Interior Height 1 Interior Width 1 Interior Depth 1 Interior Height 2 Interior Width 2 Interior Depth 2                   | 3<br>6.25" (16 cm)<br>18.63" (47 cm)<br>11.5" (29 cm)<br>6.25" (16 cm)<br>18.63" (47 cm)<br>16.0" (41 cm)                  |
| Drawer Dimensions Interior Height 1 Interior Width 1 Interior Depth 1 Interior Height 2 Interior Width 2 Interior Depth 2 Interior Height 3 | 3<br>6.25" (16 cm)<br>18.63" (47 cm)<br>11.5" (29 cm)<br>6.25" (16 cm)<br>18.63" (47 cm)<br>16.0" (41 cm)<br>6.25" (16 cm) |

| Dimensions             |                |  |  |
|------------------------|----------------|--|--|
| Compressor Step Height | 7.0" (18 cm)   |  |  |
| Compressor Step Width  | 18.63" (47 cm) |  |  |
| Compressor Step Depth  | 6.0" (15 cm)   |  |  |