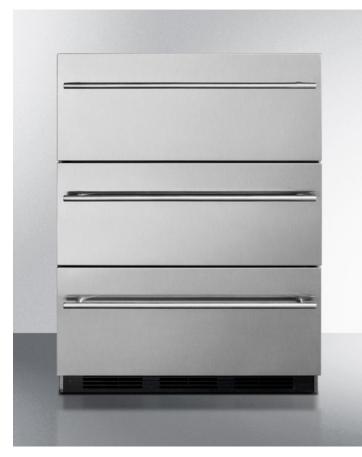

# SP6DSSTB7THINADA

#### 32" x 23.75" x 23.58" (H x W x D)

Commercially approved ADA compliant three-drawer refrigerator in stainless steel for built-in or freestanding use, with thin handles

#### **Highlights:**

Three drawer all-refrigerator in complete stainless steel, with sleek towel bar handles for an elegant look

Commercially approved for use in food service establishments

32 inch height fits under lower ADA compliant counters