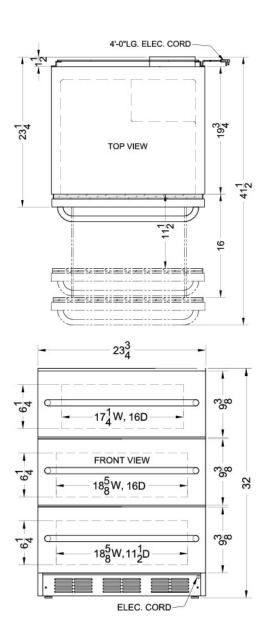

## SP6DSSTB7ADA Specifications:

| Overview                                                                                                                                                                                    |                                                                                                     |  |  |
|---------------------------------------------------------------------------------------------------------------------------------------------------------------------------------------------|-----------------------------------------------------------------------------------------------------|--|--|
| Height of Cabinet                                                                                                                                                                           | 32.0" (81 cm)                                                                                       |  |  |
| Width                                                                                                                                                                                       | 23.75" (60 cm)                                                                                      |  |  |
| Depth                                                                                                                                                                                       | 23.58" (60 cm)                                                                                      |  |  |
| Depth with Handle                                                                                                                                                                           | 24.63" (63 cm)                                                                                      |  |  |
| Depth with door at 90°                                                                                                                                                                      | 40.5" (103 cm)                                                                                      |  |  |
| Capacity                                                                                                                                                                                    | 3.1 cu.ft. (88 L)                                                                                   |  |  |
| Defrost Type                                                                                                                                                                                | Automatic                                                                                           |  |  |
| Door                                                                                                                                                                                        | Stainless Steel                                                                                     |  |  |
| Cabinet                                                                                                                                                                                     | Stainless Steel                                                                                     |  |  |
| US Electrical Safety                                                                                                                                                                        | ETL                                                                                                 |  |  |
| Canadian Electrical<br>Safety                                                                                                                                                               | ETL-C                                                                                               |  |  |
| Sanitation                                                                                                                                                                                  | ETL-S                                                                                               |  |  |
| Amps                                                                                                                                                                                        | 1.3                                                                                                 |  |  |
| Weight                                                                                                                                                                                      | 120.0 lbs. (54 kg)                                                                                  |  |  |
| Parts & Labor Warranty                                                                                                                                                                      | 1 Year                                                                                              |  |  |
| Compressor Warranty                                                                                                                                                                         | 5 Years                                                                                             |  |  |
| UPC                                                                                                                                                                                         | 761101020143                                                                                        |  |  |
| Refrigerator Features                                                                                                                                                                       |                                                                                                     |  |  |
| Thermostat Type                                                                                                                                                                             | Dial                                                                                                |  |  |
| Fan Type                                                                                                                                                                                    | المسمسة أسماعها                                                                                     |  |  |
|                                                                                                                                                                                             | Interior and<br>Exterior                                                                            |  |  |
| Refrigerant Type                                                                                                                                                                            |                                                                                                     |  |  |
| Refrigerant Type Refrigerant Amount                                                                                                                                                         | Exterior                                                                                            |  |  |
|                                                                                                                                                                                             | Exterior<br>R134a                                                                                   |  |  |
| Refrigerant Amount                                                                                                                                                                          | Exterior<br>R134a<br>1.8oz.                                                                         |  |  |
| Refrigerant Amount High Side PSI                                                                                                                                                            | Exterior<br>R134a<br>1.8oz.<br>285.0                                                                |  |  |
| Refrigerant Amount High Side PSI Low Side PSI                                                                                                                                               | Exterior<br>R134a<br>1.8oz.<br>285.0<br>70.0                                                        |  |  |
| Refrigerant Amount High Side PSI Low Side PSI Level Legs Qty                                                                                                                                | Exterior<br>R134a<br>1.8oz.<br>285.0<br>70.0                                                        |  |  |
| Refrigerant Amount High Side PSI Low Side PSI Level Legs Qty Interior Drawers                                                                                                               | Exterior R134a 1.8oz. 285.0 70.0 4 Yes                                                              |  |  |
| Refrigerant Amount High Side PSI Low Side PSI Level Legs Qty Interior Drawers Interior Drawers Qty                                                                                          | Exterior R134a 1.8oz. 285.0 70.0 4 Yes                                                              |  |  |
| Refrigerant Amount High Side PSI Low Side PSI Level Legs Qty Interior Drawers Interior Drawers Qty  Drawer Dimensions                                                                       | Exterior R134a 1.8oz. 285.0 70.0 4 Yes 3                                                            |  |  |
| Refrigerant Amount High Side PSI Low Side PSI Level Legs Qty Interior Drawers Interior Drawers Qty  Drawer Dimensions Interior Height 1                                                     | Exterior R134a 1.8oz. 285.0 70.0 4 Yes 3 6.25" (16 cm)                                              |  |  |
| Refrigerant Amount High Side PSI Low Side PSI Level Legs Qty Interior Drawers Interior Drawers Qty  Drawer Dimensions Interior Height 1 Interior Width 1                                    | Exterior R134a 1.8oz. 285.0 70.0 4 Yes 3 6.25" (16 cm) 18.63" (47 cm)                               |  |  |
| Refrigerant Amount High Side PSI Low Side PSI Level Legs Qty Interior Drawers Interior Drawers Qty  Drawer Dimensions Interior Height 1 Interior Width 1 Interior Depth 1                   | Exterior R134a 1.8oz. 285.0 70.0 4 Yes 3 6.25" (16 cm) 18.63" (47 cm) 11.5" (29 cm)                 |  |  |
| Refrigerant Amount High Side PSI Low Side PSI Level Legs Qty Interior Drawers Interior Drawers Qty  Drawer Dimensions Interior Height 1 Interior Depth 1 Interior Height 2                  | Exterior R134a 1.8oz. 285.0 70.0 4 Yes 3 6.25" (16 cm) 18.63" (47 cm) 11.5" (29 cm) 6.25" (16 cm)   |  |  |
| Refrigerant Amount High Side PSI Low Side PSI Level Legs Qty Interior Drawers Interior Drawers Qty  Drawer Dimensions Interior Height 1 Interior Width 1 Interior Height 2 Interior Width 2 | Exterior R134a 1.8oz. 285.0 70.0 4 Yes 3 6.25" (16 cm) 18.63" (47 cm) 18.63" (47 cm) 18.63" (47 cm) |  |  |

Interior Depth 3

| Dimensions             |                |
|------------------------|----------------|
| Compressor Step Height | 7.0" (18 cm)   |
| Compressor Step Width  | 18.63" (47 cm) |
| Compressor Step Depth  | 6.0" (15 cm)   |

16.0" (41 cm)