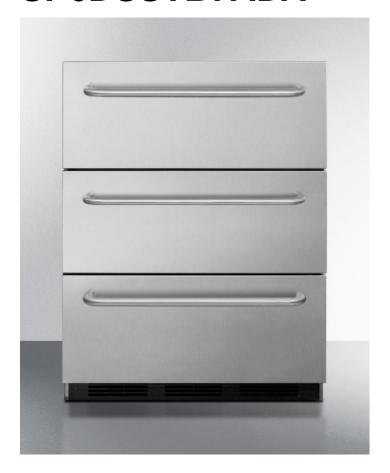

## SP6DSSTB7ADA

32" x 23.75" x 23.58" (H x W x D)

Commercially approved ADA compliant three-drawer refrigerator in stainless steel with towel bar handles, for built-in or freestanding use

## **Highlights:**

Three drawer all-refrigerator in elegant stainless steel, with full-width curved towel bar handles

Commercially approved for use in food service establishments

32 inch height fits under lower ADA compliant counters

## **Product Features:**

| ADA Compliant                         | 32 inch height is designed to fit under ADA compliant counters                                           |  |
|---------------------------------------|----------------------------------------------------------------------------------------------------------|--|
| Commercially approved                 | ETL-S listed to NSF-7 Standards for use in commercial establishments                                     |  |
| Slim undercounter dimensions          | Less than 24 inches wide to fit tight spaces                                                             |  |
| Built-in capable                      | Make the best use of space by installing your appliance under the counter and flush with other cabinetry |  |
| Fully finished cabinet                | Allows the unit to be used freestanding                                                                  |  |
| Complete stainless steel construction | Built with solid durability, inside and out                                                              |  |
| Professional towel bar handles        | Curved handles in brushed stainless steel provide generous room for a comfortable grip                   |  |
| Automatic defrost                     | Reduced maintenance with auto defrost system                                                             |  |
| Adjustable thermostat                 | Dial thermostat for easy temperature management                                                          |  |