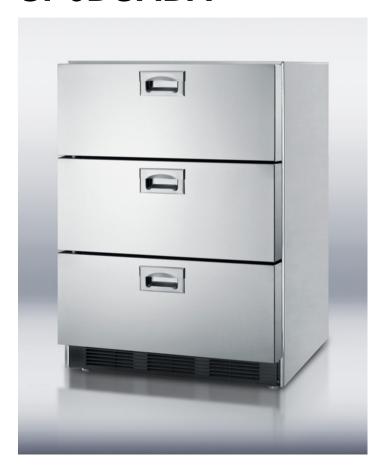

## SP6DSADA

32" x 23.75" x 23.5" (H x W x D)

ADA compliant built-in stainless steel refrigerator with three drawers and auto defrost

## **Highlights:**

32" height fits under lower ADA compliant counters

Flexible design allows built-in or freestanding use

Complete stainless steel construction adds luxury to any setting

## **Product Features:**

| ADA compliant                         | 32 inch height fits under standard ADA counters                                                         |  |
|---------------------------------------|---------------------------------------------------------------------------------------------------------|--|
| Three slide-out drawers               | Easy gliding drawers offer more storage options                                                         |  |
| Complete stainless steel construction | Enhance any room with durable luxury                                                                    |  |
| Automatic defrost                     | Reduced maintenance with auto defrost system                                                            |  |
| Slim undercounter dimensions          | Less than 24 inches wide to fit tight spaces                                                            |  |
| Built-in capable                      | Make the best use of space by installing your appliance under the counter and flush with other cabinets |  |
| Fully finished cabinet                | Allows the refrigerator to be used freestanding                                                         |  |
| Adjustable thermostat                 | Manage the interior temperature with ease and accuracy                                                  |  |
| Spring assisted rollers               | Enjoy the gentle gliding motion that helps you open the drawer and keep it firmly closed                |  |