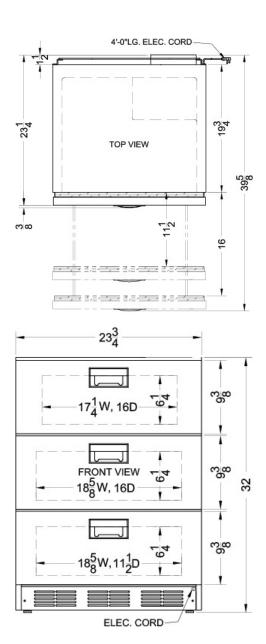

## **SP6DSADA Specifications:**

| Overview                      |                          |  |
|-------------------------------|--------------------------|--|
| Height of Cabinet             | 32.0" (81 cm)            |  |
| Width                         | 23.75" (60 cm)           |  |
| Depth                         | 23.5" (60 cm)            |  |
| Depth with Handle             | 23.63" (60 cm)           |  |
| Depth with door at 90°        | 39.25" (100 cm)          |  |
| Capacity                      | 5.4 cu.ft. (153 L)       |  |
| Defrost Type                  | Automatic                |  |
| Door                          | Stainless Steel          |  |
| Cabinet                       | Stainless Steel          |  |
| US Electrical Safety          | UL                       |  |
| Canadian Electrical<br>Safety | ULC                      |  |
| Sanitation                    | ETL-S                    |  |
| Energy Usage/Year             | 423.0kWh/year            |  |
| Amps                          | 1.3                      |  |
| Parts & Labor Warranty        | 1 Year                   |  |
| Compressor Warranty           | 5 Years                  |  |
| UPC                           | 761101008615             |  |
| Refrigerator Features         |                          |  |
| Thermostat Type               | Dial                     |  |
| Fan Type                      | Interior and<br>Exterior |  |
| Refrigerant Type              | R134a                    |  |
| Refrigerant Amount            | 1.8oz.                   |  |
| High Side PSI                 | 285.0                    |  |
| Low Side PSI                  | 70.0                     |  |
| Level Legs Qty                | 4                        |  |
| Interior Drawers              | Yes                      |  |
| Interior Drawers Qty          | 3                        |  |
| Dimensions                    |                          |  |
| Interior Height               | 27.75" (70 cm)           |  |
| Interior Width                | 20.0" (51 cm)            |  |
| Interior Depth                | 17.5" (44 cm)            |  |
| Compressor Step Height        | 7.0" (18 cm)             |  |
| Compressor Step Width         | 20.0" (51 cm)            |  |
| Compressor Step Depth         | 6.0" (15 cm)             |  |