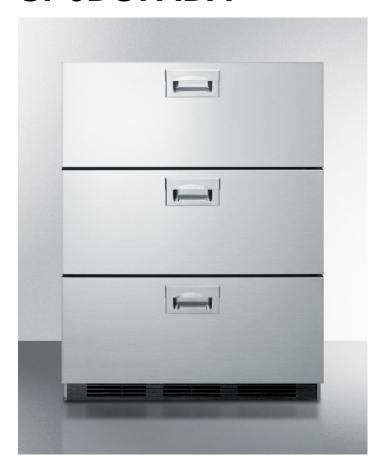

## SP6DS7ADA

32" x 23.75" x 23.5" (H x W x D)

Commercially approved ADA compliant three-drawer refrigerator in stainless steel for built-in or freestanding use

## **Highlights:**

32 inch height fits under lower ADA compliant counters

Commercially approved for use in food service establishments

Flexible design allows built-in or freestanding use