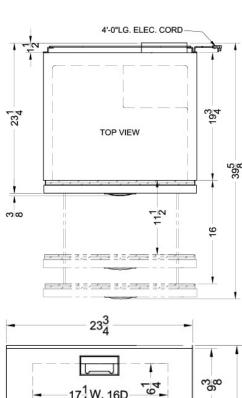

## **SP6DS7ADA Specifications:**

| Overview                      |                          |
|-------------------------------|--------------------------|
| Height of Cabinet             | 32.0" (81 cm)            |
| Width                         | 23.75" (60 cm)           |
| Depth                         | 23.5" (60 cm)            |
| Depth with Handle             | 23.63" (60 cm)           |
| Depth with door at 90°        | 39.25" (100 cm)          |
| Capacity                      | 3.1 cu.ft. (88 L)        |
| Defrost Type                  | Automatic                |
| Door                          | Stainless Steel          |
| Cabinet                       | Stainless Steel          |
| US Electrical Safety          | ETL                      |
| Canadian Electrical<br>Safety | ETL-C                    |
| Sanitation                    | ETL-S                    |
| Amps                          | 1.3                      |
| Weight                        | 120.0 lbs. (54 kg)       |
| Parts & Labor Warranty        | 1 Year                   |
| Compressor Warranty           | 5 Years                  |
| UPC                           | 761101020150             |
| Refrigerator Features         |                          |
| Thermostat Type               | Dial                     |
| Fan Type                      | Interior and<br>Exterior |
| Refrigerant Type              | R134a                    |
| Refrigerant Amount            | 1.8oz.                   |
| High Side PSI                 | 285.0                    |
| Low Side PSI                  | 70.0                     |
| Level Legs Qty                | 4                        |
| Drawer Dimensions             |                          |
| Interior Height 1             | 6.25" (16 cm)            |
| Interior Width 1              | 18.63" (47 cm)           |
| Interior Depth 1              | 11.5" (29 cm)            |
| Interior Height 2             | 6.25" (16 cm)            |
| Interior Width 2              | 18.63" (47 cm)           |
| Interior Depth 2              | 16.0" (41 cm)            |
| Interior Height 3             | 6.25" (16 cm)            |
| Interior Width 3              | 17.25" (44 cm)           |
| Interior Depth 3              | 16.0" (41 cm)            |
| Dimensions                    |                          |
| Compressor Step Height        | 7.0" (18 cm)             |

| Compressor Step Width | 18.63" (47 cm) |
|-----------------------|----------------|
| Compressor Step Depth | 6.0" (15 cm)   |