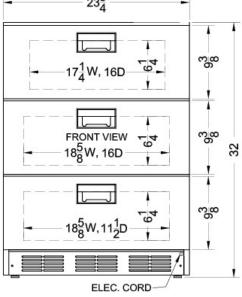

## **SP6DS7ADA Specifications:**

| Overview                      |                          |
|-------------------------------|--------------------------|
| Height of Cabinet             | 32.0" (81 cm)            |
| Width                         | 23.75" (60 cm)           |
| Depth                         | 23.5" (60 cm)            |
| Depth with Handle             | 23.63" (60 cm)           |
| Depth with door at 90°        | 39.25" (100 cm)          |
| Capacity                      | 3.1 cu.ft. (88 L)        |
| Defrost Type                  | Automatic                |
| Door                          | Stainless Steel          |
| Cabinet                       | Stainless Steel          |
| US Electrical Safety          | ETL                      |
| Canadian Electrical<br>Safety | ETL-C                    |
| Sanitation                    | ETL-S                    |
| Amps                          | 1.3                      |
| Weight                        | 120.0 lbs. (54 kg)       |
| Parts & Labor Warranty        | 1 Year                   |
| Compressor Warranty           | 5 Years                  |
| UPC                           | 761101020150             |
| Refrigerator Features         |                          |
| Thermostat Type               | Dial                     |
| Fan Type                      | Interior and<br>Exterior |
| Refrigerant Type              | R134a                    |
| Refrigerant Amount            | 1.8oz.                   |
| High Side PSI                 | 285.0                    |
| Low Side PSI                  | 70.0                     |
| Level Legs Qty                | 4                        |
| Drawer Dimensions             |                          |
| Interior Height 1             | 6.25" (16 cm)            |
| Interior Width 1              | 18.63" (47 cm)           |
| Interior Depth 1              | 11.5" (29 cm)            |
| Interior Height 2             | 6.25" (16 cm)            |
| Interior Width 2              | 18.63" (47 cm)           |
| Interior Depth 2              | 16.0" (41 cm)            |
| Interior Height 3             | 6.25" (16 cm)            |
| Interior Width 3              | 17.25" (44 cm)           |
| Interior Depth 3              | 16.0" (41 cm)            |
| Dimensions                    |                          |
| Compressor Step Height        | 7.0" (18 cm)             |