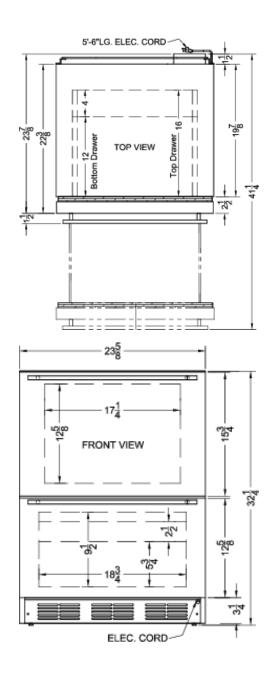

## SP6DS2D7ADA Specifications:

| Overview                      |                          |  |
|-------------------------------|--------------------------|--|
| Height of Cabinet             | 32.25" (82 cm)           |  |
| Width                         | 23.63" (60 cm)           |  |
| Depth                         | 23.88" (61 cm)           |  |
| Depth with Handle             | 25.38" (64 cm)           |  |
| Depth with door at 90°        | 41.25" (105 cm)          |  |
| Capacity                      | 3.1 cu.ft. (88 L)        |  |
| Defrost Type                  | Automatic                |  |
| Door                          | Stainless Steel          |  |
| Cabinet                       | Stainless Steel          |  |
| US Electrical Safety          | ETL                      |  |
| Canadian Electrical<br>Safety | ETL-C                    |  |
| Sanitation                    | ETL-S                    |  |
| Amps                          | 1.3                      |  |
| Weight                        | 120.0 lbs. (54 kg)       |  |
| Parts & Labor Warranty        | 1 Year                   |  |
| Compressor Warranty           | 5 Years                  |  |
| UPC                           | 761101020167             |  |
| Refrigerator Features         |                          |  |
| Thermostat Type               | Dial                     |  |
| Fan Type                      | Interior and<br>Exterior |  |
| Refrigerant Type              | R134a                    |  |
| Refrigerant Amount            | 1.8oz.                   |  |
| High Side PSI                 | 285.0                    |  |
| Low Side PSI                  | 70.0                     |  |
| Level Legs Qty                | 4                        |  |
| Drawer Dimensions             |                          |  |
| Interior Height 1             | 9.5" (24 cm)             |  |
| Interior Width 1              | 18.75" (48 cm)           |  |
| Interior Depth 1              | 12.0" (30 cm)            |  |
| Interior Height 2             | 12.63" (32 cm)           |  |
| Interior Width 2              | 17.25" (44 cm)           |  |
| Interior Depth 2              | 16.0" (41 cm)            |  |
| Dimensions                    |                          |  |
| Compressor Step Height        | 5.75" (15 cm)            |  |
| Compressor Step Width         | 18.75" (48 cm)           |  |
| Compressor Step Depth         | 4.0" (10 cm)             |  |