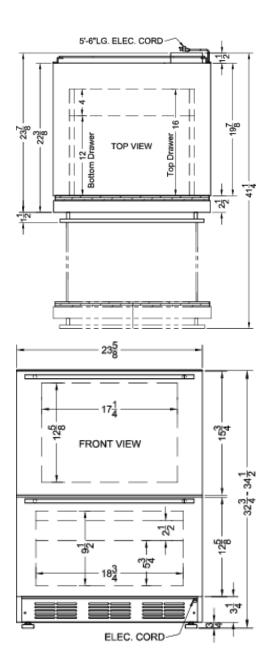

## SP6DS2D7 Specifications:

| Overview                      |                                 |  |
|-------------------------------|---------------------------------|--|
| Height of Cabinet             | 33.25" (84 cm)                  |  |
| Width                         | 23.75" (60 cm)                  |  |
| Depth                         | 23.88" (61 cm)                  |  |
| Depth with Handle             | 25.38" (64 cm)                  |  |
| Depth with door at 90°        | 41.25" (105 cm)                 |  |
| Capacity                      | 3.0 cu.ft. (85 L)               |  |
| Defrost Type                  | Automatic                       |  |
| Door                          | Stainless Steel                 |  |
| Cabinet                       | Stainless Steel                 |  |
| US Electrical Safety          | ETL                             |  |
| Canadian Electrical<br>Safety | ETL-C                           |  |
| Sanitation                    | ETL-S                           |  |
| Amps                          | 1.3                             |  |
| Weight                        | 120.0 lbs. (54 kg)              |  |
| Parts & Labor Warranty        | 1 Year                          |  |
| Compressor Warranty           | 5 Years                         |  |
| UPC                           | 761101007038                    |  |
| Refrigerator Features         |                                 |  |
| Height Adjustable             | 1                               |  |
| Thermostat Type               | Dial                            |  |
| Fan Type                      | Interior and<br>Exterior        |  |
| Refrigerant Type              | R134a                           |  |
| Refrigerant Amount            | 1.8oz.                          |  |
| High Side PSI                 | 285.0                           |  |
| Low Side PSI                  | 70.0                            |  |
| Level Legs Qty                | 4                               |  |
| Drawer Dimensions             |                                 |  |
| Interior Height 1             | 9.5" (24 cm)                    |  |
| Interior Width 1              | 18.75" (48 cm)                  |  |
| Interior Depth 1              | 12.0" (30 cm)                   |  |
| Interior Height 2             | 12.63" (32 cm)                  |  |
| Interior Width 2              | 17.25" (44 cm)                  |  |
| Interior Depth 2              | 16.0" (41 cm)                   |  |
| <u> </u>                      |                                 |  |
| Dimensions                    |                                 |  |
|                               | 5.75" (15 cm)                   |  |
| Dimensions                    | 5.75" (15 cm)<br>18.75" (48 cm) |  |