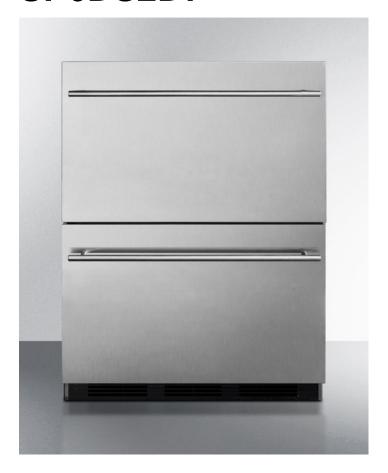

## SP6DS2D7

33.25" x 23.75" x 23.88" (H x W x D)

Commercially approved two-drawer auto defrost allrefrigerator in full stainless steel for built-in or freestanding use

## **Highlights:**

Commercially listed to NSF-7 standards

Complete stainless steel construction for durable elegance

Flexible design allows built-in or freestanding use

## **Product Features:**

| Commercially approved                 | ETL-S listed to NSF-7 Standards for use in commercial establishments                                          |  |
|---------------------------------------|---------------------------------------------------------------------------------------------------------------|--|
| Built-in capable                      | Make the best use of space by installing this unit under the counter and flush with other cabinetry           |  |
| Complete stainless steel construction | Enhance any room with durable luxury                                                                          |  |
| Automatic defrost                     | Reduced user maintenance with automatic defrost                                                               |  |
| Fully finished cabinet                | Complete stainless steel exterior allows your refrigerator to be used freestanding                            |  |
| Rapid chill compartment               | Special rear section is perfect for chilling wine and beer from room to drinking temperature in under an hour |  |
| Large top drawer                      | Holds two liter bottles, gallon containers, and wine bottles in 12 1/2" height                                |  |
| Stainless steel handles               | Thin horizontal handles add a touch of professional style                                                     |  |
| Adjustable thermostat                 | Dial thermostat for easy temperature management                                                               |  |