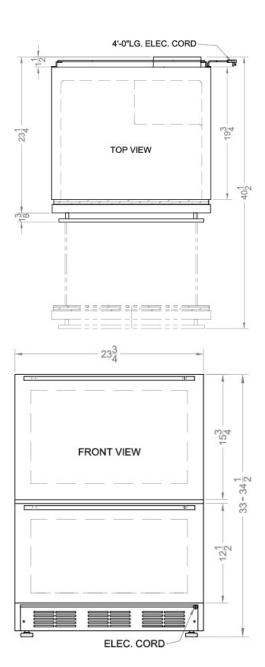

## SP6DS2D

33.25" x 23.75" x 23.58" (H x W x D)

Two-drawer stainless steel all-refrigerator with auto defrost for built-in or freestanding use