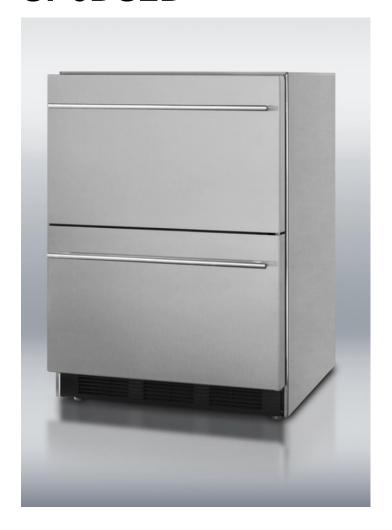

## SP6DS2D

33.25" x 23.75" x 23.58" (H x W x D)

Two-drawer stainless steel all-refrigerator with auto defrost for built-in or freestanding use

## **Highlights:**

Complete stainless steel construction for durable elegance

Flexible design allows built-in or freestanding use

Perfectly sized to fit under counters and in tight 24 inch spaces