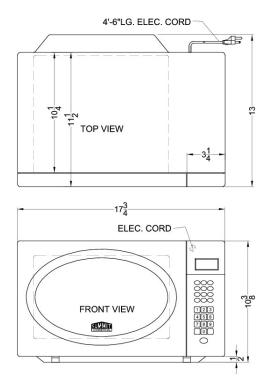

### **SM902BL Specifications:**

| Overview                       |                   |  |
|--------------------------------|-------------------|--|
| Height of Cabinet              | 10.38" (26 cm)    |  |
| Width                          | 17.75" (45 cm)    |  |
| Depth                          | 13.0" (33 cm)     |  |
| Capacity                       | 0.7 cu.ft. (20 L) |  |
| Door                           | Black             |  |
| Cabinet                        | Black             |  |
| US Electrical Safety           | UL                |  |
| Canadian Electrical Safety     | ULC               |  |
| Voltage/Frequency              | 115 V AC/60 Hz    |  |
| Weight                         | 28.0 lbs. (13 kg) |  |
| Parts & Labor Warranty         | 90 Days           |  |
| UPC                            | 761101005591      |  |
| Microwave                      |                   |  |
| Туре                           | Countertop        |  |
| Wattage                        | 700.0             |  |
| Controls                       | Digital           |  |
| Digital Display                | Yes               |  |
| Turntable                      | Yes               |  |
| Specialized Cooking<br>Buttons | Yes               |  |