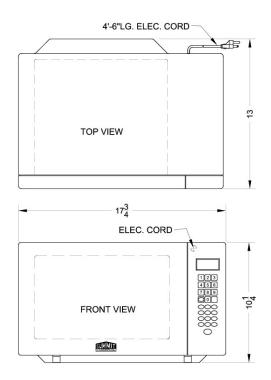

#### 10.25" x 17.75" x 13" (H x W x D)

Mid-sized microwave oven with a fully white finish; Replaces SM900WH  $\ensuremath{\mathsf{SM900WH}}$ 

### SM901WH Specifications:

| Overview                       |                   |
|--------------------------------|-------------------|
| Nominal Height                 | 11.0" (28 cm)     |
| Height of Cabinet              | 10.25" (26 cm)    |
| Nominal Width                  | 18.0" (46 cm)     |
| Width                          | 17.75" (45 cm)    |
| Nominal Depth                  | 13.0" (33 cm)     |
| Depth                          | 13.0" (33 cm)     |
| Capacity                       | 0.7 cu.ft. (20 L) |
| Door                           | White             |
| Cabinet                        | White             |
| US Electrical Safety           | UL                |
| Canadian Electrical Safety     | ULC               |
| Voltage/Frequency              | 115 V AC/60 Hz    |
| Weight                         | 35.0 lbs. (16 kg) |
| Parts & Labor Warranty         | 90 Days           |
| UPC                            | 761101030678      |
| Microwave                      |                   |
| Туре                           | Countertop        |
| Wattage                        | 700.0             |
| Controls                       | Digital           |
| Digital Display                | Yes               |
| Turntable                      | Yes               |
| Specialized Cooking<br>Buttons | Yes               |