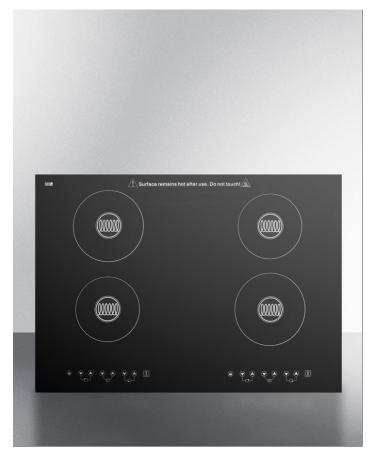

#### 3.25" x 30.63" x 21.63" (H x W x D)

Built-in 220 volt induction cooktop with four zones and Black Ceran<sup>™</sup> smooth-top finish

### Highlights:

Instantly heats to cook in half the time of standard gas and electric ranges

Smooth Schott Ceran surface made of durable, low maintenance black glass

Complimentary 7-piece cookware set included