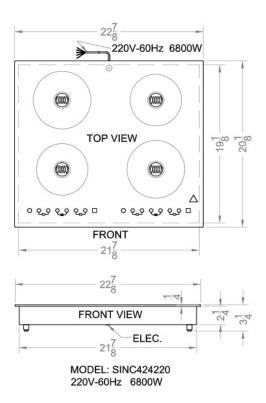

#### 3.25" x 23" x 20.13" (H x W x D)

Built-in 220 volt induction cooktop with four zones and Black Ceran<sup>™</sup> smooth-top finish

### SINC424220 Specifications:

| Overview                 |                   |
|--------------------------|-------------------|
| Height of Cabinet        | 3.25" (8 cm)      |
| Width                    | 23.0" (58 cm)     |
| Depth                    | 20.13" (51 cm)    |
| Cabinet                  | Black             |
| US Electrical Safety     | ETL               |
| Other Energy Info        | 1600W/1800W       |
| Amps                     | 35.0              |
| Voltage/Frequency        | 230 V AC/60 Hz    |
| Weight                   | 25.0 lbs. (11 kg) |
| UPC                      | 761101021386      |
| Induction Cooktop        |                   |
| Application              | Built-in          |
| Heating Type             | Induction         |
| Surface                  | Glass             |
| Number of Elements       | 4                 |
| Controls                 | Digital           |
| Cooking Timer            | Yes               |
| Countertop Cutout Height | 2.5" (6 cm)       |
| Countertop Cutout Width  | 22.13" (56 cm)    |
| Countertop Cutout Depth  | 19.38" (49 cm)    |
| Element #1 Wattage       | 1600.0            |
| Element #2 Wattage       | 1800.0            |
| Element #3 Wattage       | 1600.0            |
| Element #4 Wattage       | 1800.0            |