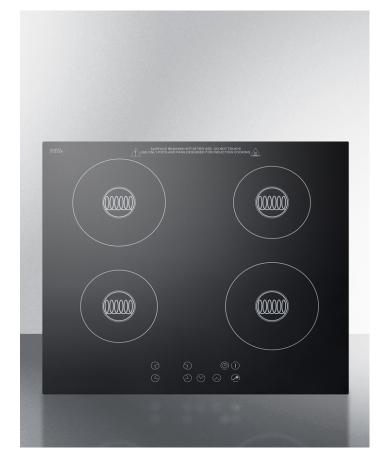

#### Schott Ceran surface Smooth surface made of durable and elegant black glass Beveled edges Smooth, slightly rounded edges protect you from minor injuries associated with sharp corners Each purchase includes a complimentary set of induction cookware complete with glass lids 7-piece cookware set Electromagnetic heat Heat is produced inside your cookware for even cooking Energy efficient 84% of the heat created goes directly towards heating cookware contents Cool surface Most heat is sent directly to cookware, keeping the surface fairly cool to touch Automatic pan recognition Interior coil turns off after 30 seconds if there is no induction cookware on top Lock function Allows you to set a heat level and lock it in place to protect it from accidental temperature adjustments 8 power levels Get precise control of heating temperature with adjustable touch controls

#### 3.25" x 23" x 20.13" (H x W x D)

Built-in 220 volt induction cooktop with four zones and Black Ceran<sup>™</sup> smooth-top finish

### Highlights:

Instantly heats to cook in half the time of standard gas and electric ranges

Smooth Schott Ceran surface made of durable, low maintenance black glass

Complimentary 7-piece cookware set included