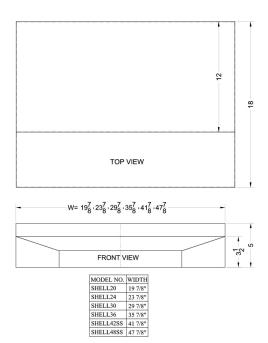

### **Shell36W Specifications:**

| Overview               |                  |  |
|------------------------|------------------|--|
| Nominal Height         | 5.0" (13 cm)     |  |
| Height of Cabinet      | 5.0" (13 cm)     |  |
| Nominal Width          | 36.0" (91 cm)    |  |
| Width                  | 36.0" (91 cm)    |  |
| Nominal Depth          | 18.0" (46 cm)    |  |
| Depth                  | 18.0" (46 cm)    |  |
| Cabinet                | White            |  |
| Weight                 | 10.0 lbs. (5 kg) |  |
| Parts & Labor Warranty | 1 Year           |  |
| UPC                    | 761101019802     |  |