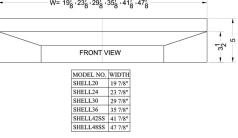

### Shell36SS Specifications:

| Overview               |                  |  |
|------------------------|------------------|--|
| Height of Cabinet      | 5.0" (13 cm)     |  |
| Width                  | 36.0" (91 cm)    |  |
| Depth                  | 18.0" (46 cm)    |  |
| Cabinet                | Stainless Steel  |  |
| Weight                 | 10.0 lbs. (5 kg) |  |
| Parts & Labor Warranty | 1 Year           |  |
| UPC                    | 761101019925     |  |