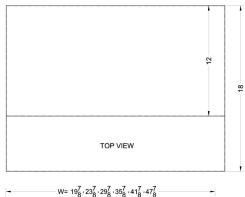

### Shell36SS Specifications:

| Overview               |                  |  |
|------------------------|------------------|--|
| Height of Cabinet      | 5.0" (13 cm)     |  |
| Width                  | 36.0" (91 cm)    |  |
| Depth                  | 18.0" (46 cm)    |  |
| Cabinet                | Stainless Steel  |  |
| Weight                 | 10.0 lbs. (5 kg) |  |
| Parts & Labor Warranty | 1 Year           |  |
| UPC                    | 761101019925     |  |