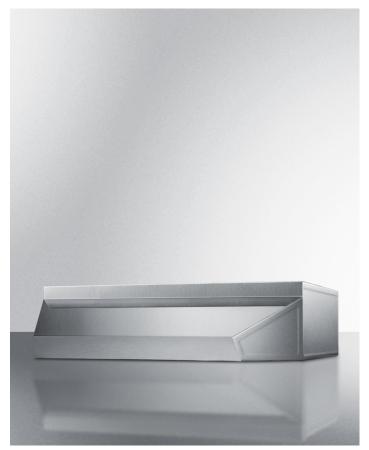

# Shell36SS

#### 5" x 36" x 18" (H x W x D)

36" wide shell hood in stainless steel

#### **Highlights:**

Stainless steel finish for lasting durability 36" wide shell hood to match 36" ranges Made in the USA