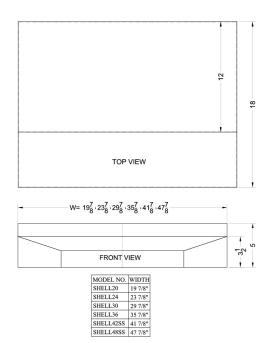

### **Shell36B Specifications:**

| Overview               |                  |
|------------------------|------------------|
| Nominal Height         | 5.0" (13 cm)     |
| Height of Cabinet      | 5.0" (13 cm)     |
| Nominal Width          | 36.0" (91 cm)    |
| Width                  | 36.0" (91 cm)    |
| Nominal Depth          | 18.0" (46 cm)    |
| Depth                  | 18.0" (46 cm)    |
| Cabinet                | Black            |
| Weight                 | 10.0 lbs. (5 kg) |
| Parts & Labor Warranty | 1 Year           |
| UPC                    | 761101008097     |