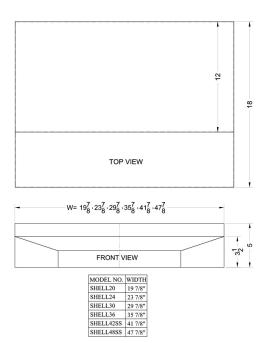

### **Shell30W Specifications:**

| Overview               |                  |  |
|------------------------|------------------|--|
| Height of Cabinet      | 5.0" (13 cm)     |  |
| Width                  | 30.0" (76 cm)    |  |
| Depth                  | 18.0" (46 cm)    |  |
| Cabinet                | White            |  |
| Weight                 | 10.0 lbs. (5 kg) |  |
| Parts & Labor Warranty | 1 Year           |  |
| UPC                    | 761101019949     |  |