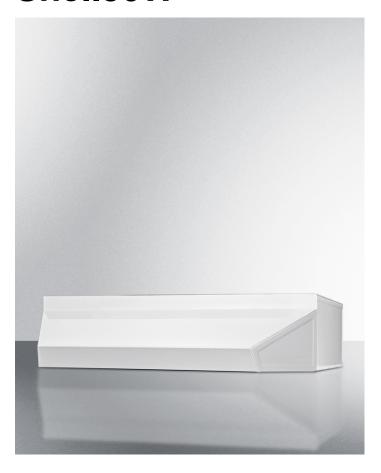

# Shell30W

5" x 30" x 18" (H x W x D)

30" wide range hood in white

#### **Highlights:**

30" wide shell hood to match 30" ranges White finish and contemporary styling Made in the USA