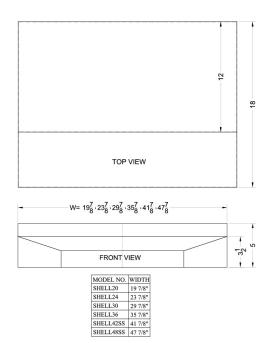

#### **Product Features:**

| 30 inch width            | Designed to match 30 inch ranges; also available in 20, 24, and 36 inch widths |
|--------------------------|--------------------------------------------------------------------------------|
| No electrical components | Shell hoods do not include light or fan                                        |
| Stainless steel finish   | White, black, and stainless steel shell hoods also available in same size      |
| Made in the USA          | Solidly constructed for years of use                                           |
| More sizes available     | Additional sizes can be specially ordered (minimums apply)                     |

### **Shell30SS Specifications:**

| Overview               |                  |  |
|------------------------|------------------|--|
| Height of Cabinet      | 5.0" (13 cm)     |  |
| Width                  | 30.0" (76 cm)    |  |
| Depth                  | 18.0" (46 cm)    |  |
| Cabinet                | Stainless Steel  |  |
| Weight                 | 10.0 lbs. (5 kg) |  |
| Parts & Labor Warranty | 1 Year           |  |
| UPC                    | 761101019956     |  |