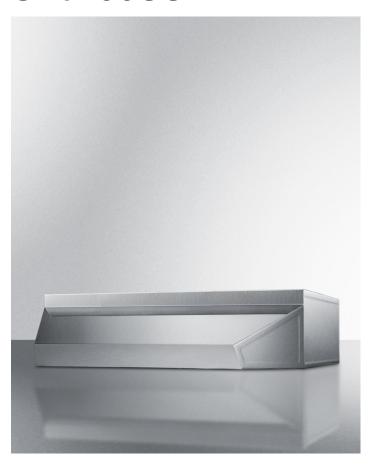

# Shell30SS

5" x 30" x 18" (H x W x D)

30" wide shell hood in stainless steel

#### **Highlights:**

30" wide shell hood to match 30" ranges Stainless steel finish for lasting durability Made in the USA