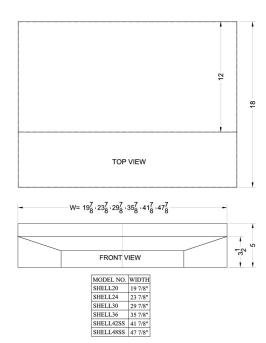

### **Shell30B Specifications:**

| Overview               |                  |  |
|------------------------|------------------|--|
| Height of Cabinet      | 5.0" (13 cm)     |  |
| Width                  | 30.0" (76 cm)    |  |
| Depth                  | 18.0" (46 cm)    |  |
| Cabinet                | Black            |  |
| Weight                 | 10.0 lbs. (5 kg) |  |
| Parts & Labor Warranty | 1 Year           |  |
| UPC                    | 761101008059     |  |