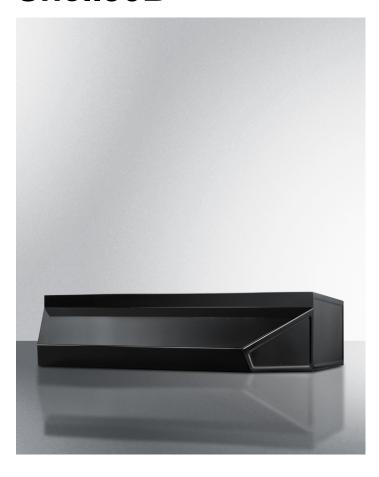

# Shell30B

5" x 30" x 18" (H x W x D)

30" wide shell hood in black

#### **Highlights:**

30" wide shell hood to match 30" ranges

Black finish and contemporary styling

No electrical components included