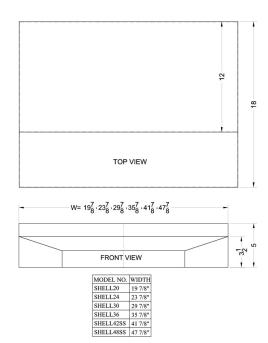

# Shell24W

5" x 24" x 18" (H x W x D)

No electrical components included

24" wide shell hood in white

### **Shell24W Specifications:**

| Overview               |                  |
|------------------------|------------------|
| Height of Cabinet      | 5.0" (13 cm)     |
| Width                  | 24.0" (61 cm)    |
| Depth                  | 18.0" (46 cm)    |
| Cabinet                | White            |
| Weight                 | 10.0 lbs. (5 kg) |
| Parts & Labor Warranty | 1 Year           |
| UPC                    | 761101019970     |