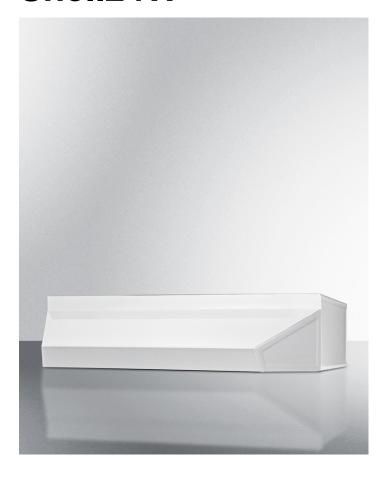

# Shell24W

5" x 24" x 18" (H x W x D)

No electrical components included

24" wide shell hood in white

#### **Highlights:**

24" wide shell hood to match slim apartment sized ranges White finish and contemporary styling