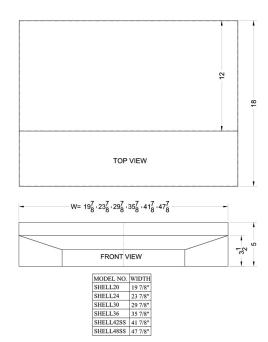

### **Shell24B Specifications:**

| Overview               |                  |  |
|------------------------|------------------|--|
| Height of Cabinet      | 5.0" (13 cm)     |  |
| Width                  | 24.0" (61 cm)    |  |
| Depth                  | 18.0" (46 cm)    |  |
| Cabinet                | Black            |  |
| Weight                 | 10.0 lbs. (5 kg) |  |
| Parts & Labor Warranty | 1 Year           |  |
| UPC                    | 761101008011     |  |