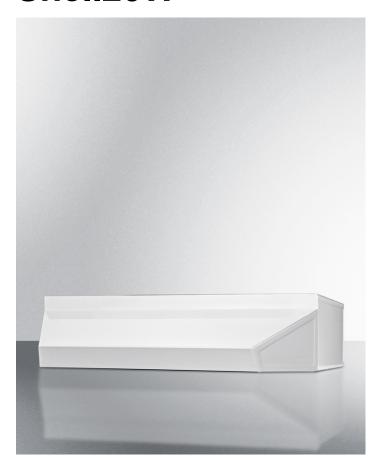

# Shell20W

5" x 20" x 18" (H x W x D)

20" wide shell hood in white

#### **Highlights:**

20" wide shell hood matches slim apartment sized ranges

White finish and contemporary styling

No electrical components included