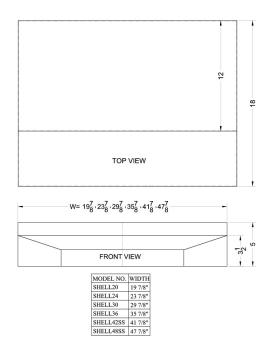

# Shell20W

5" x 20" x 18" (H x W x D)

20" wide shell hood in white

### **Shell20W Specifications:**

| Overview               |                  |  |
|------------------------|------------------|--|
| Height of Cabinet      | 5.0" (13 cm)     |  |
| Width                  | 20.0" (51 cm)    |  |
| Depth                  | 18.0" (46 cm)    |  |
| Cabinet                | White            |  |
| Weight                 | 10.0 lbs. (5 kg) |  |
| Parts & Labor Warranty | 1 Year           |  |
| UPC                    | 761101020020     |  |