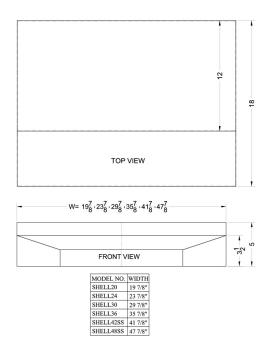

### **Shell20SS Specifications:**

| Overview               |                  |  |
|------------------------|------------------|--|
| Height of Cabinet      | 5.0" (13 cm)     |  |
| Width                  | 20.0" (51 cm)    |  |
| Depth                  | 18.0" (46 cm)    |  |
| Cabinet                | Stainless Steel  |  |
| Weight                 | 10.0 lbs. (5 kg) |  |
| Parts & Labor Warranty | 1 Year           |  |
| UPC                    | 761101019406     |  |