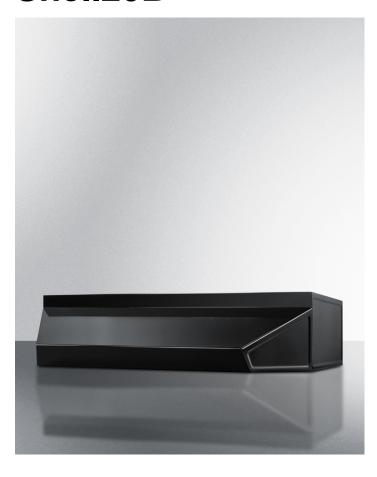

# Shell20B

5" x 20" x 18" (H x W x D)

20 inch wide shell hood in black

#### **Highlights:**

20 inch shell hood to match slim apartment sized ranges Black finish and contemporary styling No electrical components included

### **Shell20B Specifications:**

| Overview               |                  |  |
|------------------------|------------------|--|
| Height of Cabinet      | 5.0" (13 cm)     |  |
| Width                  | 20.0" (51 cm)    |  |
| Depth                  | 18.0" (46 cm)    |  |
| Cabinet                | Black            |  |
| Weight                 | 10.0 lbs. (5 kg) |  |
| Parts & Labor Warranty | 1 Year           |  |
| UPC                    | 761101010779     |  |