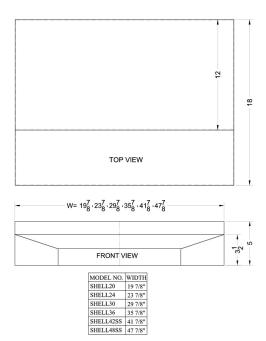

### **Shell20B Specifications:**

| Overview               |                  |  |
|------------------------|------------------|--|
| Height of Cabinet      | 5.0" (13 cm)     |  |
| Width                  | 20.0" (51 cm)    |  |
| Depth                  | 18.0" (46 cm)    |  |
| Cabinet                | Black            |  |
| Weight                 | 10.0 lbs. (5 kg) |  |
| Parts & Labor Warranty | 1 Year           |  |
| UPC                    | 761101010779     |  |