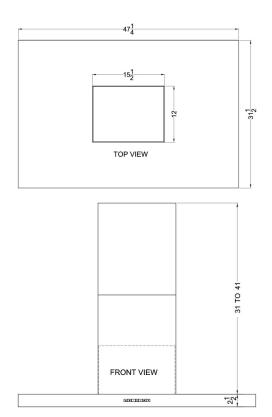

# SEIH4648CV4

41" x 47.25" x 31.5" (H x W x D)

48" wide island range hood in stainless steel, made in Spain with a rectangular canopy design

### **SEIH4648CV4 Specifications:**

| Overview                      |                              |
|-------------------------------|------------------------------|
| Height of Cabinet             | 41.0" (104 cm)               |
| Width                         | 47.25" (120 cm)              |
| Depth                         | 31.5" (80 cm)                |
| Cabinet                       | Stainless Steel              |
| US Electrical Safety          | UL                           |
| Canadian Electrical<br>Safety | ULC                          |
| Amps                          | 5.9                          |
| Voltage/Frequency             | 115 V AC/60 Hz               |
| Weight                        | 77.0 lbs. (35 kg)            |
| Parts & Labor<br>Warranty     | 1 Year                       |
| UPC                           | 761101031330                 |
| Range Hood                    |                              |
| Installation                  | Island                       |
| Venting                       | Convertible w/ Filter<br>Set |
| Controls                      | Push Button                  |
| Light                         | Yes                          |
| Number of Lights              | 4                            |
| Light Type                    | Halogen                      |
| Number of Fan                 | 4                            |
| Speeds                        |                              |
| Speeds  Maximum Air Movement  | 600.0 CFM                    |
| Maximum Air                   | 600.0 CFM<br>31.1" (79 cm)   |
| Maximum Air<br>Movement       |                              |