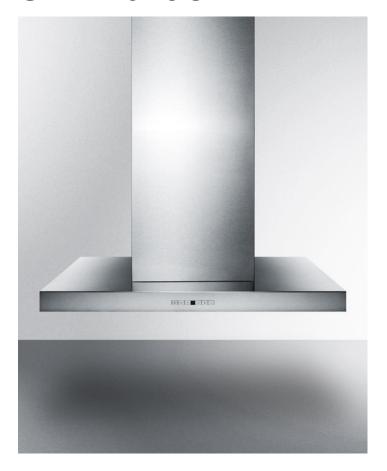

# SEIH4648CV4

41" x 47.25" x 31.5" (H x W x D)

48" wide island range hood in stainless steel, made in Spain with a rectangular canopy design

### **Highlights:**

Designed and manufactured in Spain for SUMMIT **PROFESSIONAL** 

Elegant style in brushed stainless steel

600 CFM blower pre-installed

#### **Product Features:**

| Stainless steel construction   | Quality material with an elegant look in brushed stainless steel  Professional European motor is preinstalled for easy use        |  |
|--------------------------------|-----------------------------------------------------------------------------------------------------------------------------------|--|
| 600 CFM blower                 |                                                                                                                                   |  |
| Convertible with filter        | Designed for ducted use, this range hood can be used in recirculating (ductless) mode when you order SEHCFISL charcoal filter set |  |
| Four aluminum cassette filters | Dishwasher safe filters offer wide filtration area for better ventilation                                                         |  |
| Timer function                 | Set the unit to ventilate for a 15 minute interval that automatically turns off when complete                                     |  |
| Four 50W lights                | Includes four preinstalled halogen bulbs                                                                                          |  |
| Four-speed fan                 | Offers more options for ventilation                                                                                               |  |