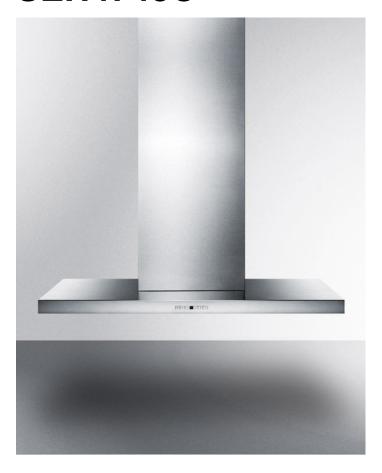

# **SEH4748C**

28" x 47.25" x 19.75" (H x W x D)

48" wide wall-mounted range hood made in Spain with complete stainless steel construction

### **Highlights:**

Designed and manufactured in Spain

Elegant style in brushed stainless steel

Preinstalled 600 CFM blower ensures optimum ventilation

#### **Product Features:**

| European made                  | Designed and manufactured in Spain with all UL-Listed components                                                                                 |  |
|--------------------------------|--------------------------------------------------------------------------------------------------------------------------------------------------|--|
| Stainless steel construction   | Quality material with an elegant look in brushed stainless steel                                                                                 |  |
| 600 CFM blower                 | Professional European motor is preinstalled for easy use                                                                                         |  |
| Four aluminum cassette filters | Dishwasher safe filters offer wide filtration area for better ventilation                                                                        |  |
| Electronic control panel       | Front located buttons for easy user operation                                                                                                    |  |
| Adjustable chimney height      | Chimney can extend from 27 1/8" to 44" for the perfect fit over your range                                                                       |  |
| Timer function                 | Extractor fan operates for five minutes at the selected speed and an additional five minutes at each of the lower speeds for optimum ventilation |  |
| Two 50W lights                 | Includes two preinstalled halogen bulbs                                                                                                          |  |
| Four-speed fan                 | Offers more options for ventilation                                                                                                              |  |