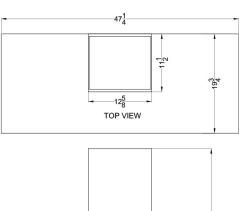

### **SEH4748C Specifications:**

| Height of Cabinet 28.0" (71 cm) Width 47.25" (120 cm) Depth 19.75" (50 cm) Cabinet Stainless Steel US Electrical Safety UL Canadian Electrical Safety Amps 5.2 Voltage/Frequency 115 V AC/60 Hz Weight 44.0 lbs. (20 kg) Parts & Labor Warranty UPC 761101032023 Range Hood Installation Wall-Mounted Venting Convertible w/ Filter Set Controls Push Button Light Yes Number of Lights 2 Light Type Halogen Number of Fan Speeds Maximum Air 600.0 CFM Movement Sone Rating 12 Minimum Height 27.13" (69 cm) Maximum Height 44.0" (112 cm) Duct Shape 6" Round                                              | Overview             |                   |  |
|--------------------------------------------------------------------------------------------------------------------------------------------------------------------------------------------------------------------------------------------------------------------------------------------------------------------------------------------------------------------------------------------------------------------------------------------------------------------------------------------------------------------------------------------------------------------------------------------------------------|----------------------|-------------------|--|
| Depth 19.75" (50 cm) Cabinet Stainless Steel US Electrical Safety UL Canadian Electrical Safety Amps 5.2 Voltage/Frequency 115 V AC/60 Hz Weight 44.0 lbs. (20 kg) Parts & Labor Warranty UPC 761101032023 Range Hood Installation Wall-Mounted Venting Convertible w/ Filter Set Controls Push Button Light Yes Number of Lights 2 Light Type Halogen Number of Fan Speeds Maximum Air Movement Sone Rating 12 Minimum Height 27.13" (69 cm) Maximum Height 44.0" (112 cm)                                                                                                                                  | Height of Cabinet    | 28.0" (71 cm)     |  |
| Cabinet Stainless Steel US Electrical Safety ULC Canadian Electrical Safety Amps 5.2 Voltage/Frequency 115 V AC/60 Hz Weight 44.0 lbs. (20 kg) Parts & Labor Warranty UPC 761101032023 Range Hood Installation Venting Convertible w/ Filter Set Controls Push Button Light Yes Number of Lights 2 Light Type Halogen Number of Fan Speeds Maximum Air Movement Sone Rating 12 Minimum Height Maximum Height 115 V AC/60 Hz 40 Hz Convertible w/ Filter Set Convertible w/ Filter Set Convertible w/ Filter Set Set Controls Push Button 12 45 Convertible w/ Filter Set | Width                | 47.25" (120 cm)   |  |
| US Electrical Safety  Canadian Electrical Safety  Amps  5.2  Voltage/Frequency  Parts & Labor Warranty  UPC  761101032023  Range Hood  Installation  Wall-Mounted  Venting  Convertible w/ Filter Set  Controls  Push Button  Light  Yes  Number of Lights  2  Light Type  Halogen  Number of Fan Speeds  Maximum Air Movement  Sone Rating  12  Minimum Height  Muscon Maximum Height  Muccon Maximum Height  Muccon Miccon Muccon Muccon Muccon Muccon Maximum Height  Maximum Height  44.0" (112 cm)                                                                                                      | Depth                | 19.75" (50 cm)    |  |
| Canadian Electrical Safety  Amps 5.2  Voltage/Frequency 115 V AC/60 Hz  Weight 44.0 lbs. (20 kg)  Parts & Labor Warranty  UPC 761101032023  Range Hood  Installation Wall-Mounted  Venting Convertible w/ Filter Set  Controls Push Button  Light Yes  Number of Lights 2  Light Type Halogen  Number of Fan Speeds  Maximum Air Movement  Sone Rating 12  Minimum Height 27.13" (69 cm)  Maximum Height 44.0" (112 cm)                                                                                                                                                                                      | Cabinet              | Stainless Steel   |  |
| Safety  Amps 5.2  Voltage/Frequency 115 V AC/60 Hz  Weight 44.0 lbs. (20 kg)  Parts & Labor 1 Year  Warranty  UPC 761101032023  Range Hood  Installation Wall-Mounted  Venting Convertible w/ Filter Set  Controls Push Button  Light Yes  Number of Lights 2  Light Type Halogen  Number of Fan Speeds  Maximum Air Movement  Sone Rating 12  Minimum Height 27.13" (69 cm)  Maximum Height 44.0" (112 cm)                                                                                                                                                                                                  | US Electrical Safety | UL                |  |
| Voltage/Frequency 115 V AC/60 Hz Weight 44.0 lbs. (20 kg) Parts & Labor Warranty UPC 761101032023 Range Hood Installation Wall-Mounted Venting Convertible w/ Filter Set Controls Push Button Light Yes Number of Lights 2 Light Type Halogen Number of Fan Speeds Maximum Air Movement Sone Rating 12 Minimum Height 27.13" (69 cm) Maximum Height 44.0" (112 cm)                                                                                                                                                                                                                                           |                      | ULC               |  |
| Weight 44.0 lbs. (20 kg) Parts & Labor 1 Year Warranty  UPC 761101032023  Range Hood  Installation Wall-Mounted Venting Convertible w/ Filter Set Controls Push Button Light Yes Number of Lights 2 Light Type Halogen Number of Fan Speeds  Maximum Air Movement Sone Rating 12 Minimum Height 27.13" (69 cm) Maximum Height 44.0" (112 cm)                                                                                                                                                                                                                                                                 | Amps                 | 5.2               |  |
| Parts & Labor Warranty  UPC 761101032023  Range Hood  Installation Wall-Mounted  Venting Convertible w/ Filter Set  Controls Push Button  Light Yes  Number of Lights 2  Light Type Halogen  Number of Fan Speeds  Maximum Air Movement  Sone Rating 12  Minimum Height 27.13" (69 cm)  Maximum Height 44.0" (112 cm)                                                                                                                                                                                                                                                                                        | Voltage/Frequency    | 115 V AC/60 Hz    |  |
| Warranty UPC 761101032023  Range Hood Installation Wall-Mounted Venting Convertible w/ Filter Set Controls Push Button Light Yes Number of Lights 2 Light Type Halogen Number of Fan Speeds Maximum Air Movement Sone Rating 12 Minimum Height 27.13" (69 cm) Maximum Height 44.0" (112 cm)                                                                                                                                                                                                                                                                                                                  | Weight               | 44.0 lbs. (20 kg) |  |
| Range Hood  Installation Wall-Mounted  Venting Convertible w/ Filter Set  Controls Push Button  Light Yes  Number of Lights 2  Light Type Halogen  Number of Fan 4  Speeds  Maximum Air 600.0 CFM  Movement  Sone Rating 12  Minimum Height 27.13" (69 cm)  Maximum Height 44.0" (112 cm)                                                                                                                                                                                                                                                                                                                    |                      | 1 Year            |  |
| Installation Wall-Mounted  Venting Convertible w/ Filter Set  Controls Push Button  Light Yes  Number of Lights 2  Light Type Halogen  Number of Fan Speeds  Maximum Air Movement  Sone Rating 12  Minimum Height 27.13" (69 cm)  Maximum Height 44.0" (112 cm)                                                                                                                                                                                                                                                                                                                                              | UPC                  | 761101032023      |  |
| Venting Convertible w/ Filter Set  Controls Push Button  Light Yes  Number of Lights 2  Light Type Halogen  Number of Fan Speeds  Maximum Air Movement  Sone Rating 12  Minimum Height 27.13" (69 cm)  Maximum Height 44.0" (112 cm)                                                                                                                                                                                                                                                                                                                                                                         | Range Hood           |                   |  |
| Set Controls Push Button Light Yes Number of Lights 2 Light Type Halogen Number of Fan Speeds Maximum Air Movement Sone Rating 12 Minimum Height 27.13" (69 cm) Maximum Height 44.0" (112 cm)                                                                                                                                                                                                                                                                                                                                                                                                                | Installation         | Wall-Mounted      |  |
| Light Yes  Number of Lights 2  Light Type Halogen  Number of Fan Speeds  Maximum Air Movement  Sone Rating 12  Minimum Height 27.13" (69 cm)  Maximum Height 44.0" (112 cm)                                                                                                                                                                                                                                                                                                                                                                                                                                  | Venting              |                   |  |
| Number of Lights 2  Light Type Halogen  Number of Fan 4  Speeds  Maximum Air 600.0 CFM  Movement  Sone Rating 12  Minimum Height 27.13" (69 cm)  Maximum Height 44.0" (112 cm)                                                                                                                                                                                                                                                                                                                                                                                                                               | Controls             | Push Button       |  |
| Light Type Halogen  Number of Fan Speeds  Maximum Air Movement  Sone Rating  Minimum Height  Maximum Height  Halogen  4  600.0 CFM  600.0 CFM  27.13" (69 cm)  44.0" (112 cm)                                                                                                                                                                                                                                                                                                                                                                                                                                | Light                | Yes               |  |
| Number of Fan Speeds  Maximum Air 600.0 CFM Movement  Sone Rating 12  Minimum Height 27.13" (69 cm)  Maximum Height 44.0" (112 cm)                                                                                                                                                                                                                                                                                                                                                                                                                                                                           | Number of Lights     | 2                 |  |
| Speeds  Maximum Air 600.0 CFM Movement  Sone Rating 12  Minimum Height 27.13" (69 cm)  Maximum Height 44.0" (112 cm)                                                                                                                                                                                                                                                                                                                                                                                                                                                                                         | Light Type           | Halogen           |  |
| Movement  Sone Rating 12  Minimum Height 27.13" (69 cm)  Maximum Height 44.0" (112 cm)                                                                                                                                                                                                                                                                                                                                                                                                                                                                                                                       |                      | 4                 |  |
| Minimum Height 27.13" (69 cm)  Maximum Height 44.0" (112 cm)                                                                                                                                                                                                                                                                                                                                                                                                                                                                                                                                                 |                      | 600.0 CFM         |  |
| Maximum Height 44.0" (112 cm)                                                                                                                                                                                                                                                                                                                                                                                                                                                                                                                                                                                | Sone Rating          | 12                |  |
|                                                                                                                                                                                                                                                                                                                                                                                                                                                                                                                                                                                                              | Minimum Height       | 27.13" (69 cm)    |  |
| Duct Shape 6" Round                                                                                                                                                                                                                                                                                                                                                                                                                                                                                                                                                                                          | Maximum Height       | 44.0" (112 cm)    |  |
|                                                                                                                                                                                                                                                                                                                                                                                                                                                                                                                                                                                                              | Duct Shape           | 6" Round          |  |