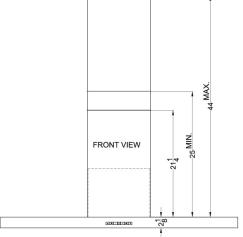

### **SEH4748C Specifications:**

| Height of Cabinet 28.0" (71 cm) Width 47.25" (120 cm) Depth 19.75" (50 cm) Cabinet Stainless Steel US Electrical Safety UL Canadian Electrical Safety Amps 5.2 Voltage/Frequency 115 V AC/60 Hz Weight 44.0 lbs. (20 kg) Parts & Labor Warranty UPC 761101032023 Range Hood Installation Wall-Mounted Venting Convertible w/ Filter Set Controls Push Button Light Yes Number of Lights 2 Light Type Halogen Number of Fan Speeds Maximum Air 600.0 CFM Movement Sone Rating 12 Minimum Height 27.13" (69 cm) Maximum Height 44.0" (112 cm) Duct Shape 6" Round                                              | Overview             |                   |  |
|--------------------------------------------------------------------------------------------------------------------------------------------------------------------------------------------------------------------------------------------------------------------------------------------------------------------------------------------------------------------------------------------------------------------------------------------------------------------------------------------------------------------------------------------------------------------------------------------------------------|----------------------|-------------------|--|
| Depth 19.75" (50 cm) Cabinet Stainless Steel US Electrical Safety UL Canadian Electrical Safety Amps 5.2 Voltage/Frequency 115 V AC/60 Hz Weight 44.0 lbs. (20 kg) Parts & Labor Warranty UPC 761101032023 Range Hood Installation Wall-Mounted Venting Convertible w/ Filter Set Controls Push Button Light Yes Number of Lights 2 Light Type Halogen Number of Fan Speeds Maximum Air Movement Sone Rating 12 Minimum Height 27.13" (69 cm) Maximum Height 44.0" (112 cm)                                                                                                                                  | Height of Cabinet    | 28.0" (71 cm)     |  |
| Cabinet Stainless Steel US Electrical Safety ULC Canadian Electrical Safety Amps 5.2 Voltage/Frequency 115 V AC/60 Hz Weight 44.0 lbs. (20 kg) Parts & Labor Warranty UPC 761101032023 Range Hood Installation Venting Convertible w/ Filter Set Controls Push Button Light Yes Number of Lights 2 Light Type Halogen Number of Fan Speeds Maximum Air Movement Sone Rating 12 Minimum Height Maximum Height 115 V AC/60 Hz 40 Hz Convertible w/ Filter Set Convertible w/ Filter Set Convertible w/ Filter Set Set Controls Push Button 12 45 Convertible w/ Filter Set | Width                | 47.25" (120 cm)   |  |
| US Electrical Safety  Canadian Electrical Safety  Amps  5.2  Voltage/Frequency  Parts & Labor Warranty  UPC  761101032023  Range Hood  Installation  Wall-Mounted  Venting  Convertible w/ Filter Set  Controls  Push Button  Light  Yes  Number of Lights  2  Light Type  Halogen  Number of Fan Speeds  Maximum Air Movement  Sone Rating  12  Minimum Height  Muscon Maximum Height  Muccon Maximum Height  Muccon Miccon Muccon Muccon Muccon Muccon Maximum Height  Maximum Height  44.0" (112 cm)                                                                                                      | Depth                | 19.75" (50 cm)    |  |
| Canadian Electrical Safety  Amps 5.2  Voltage/Frequency 115 V AC/60 Hz  Weight 44.0 lbs. (20 kg)  Parts & Labor Warranty  UPC 761101032023  Range Hood  Installation Wall-Mounted  Venting Convertible w/ Filter Set  Controls Push Button  Light Yes  Number of Lights 2  Light Type Halogen  Number of Fan Speeds  Maximum Air Movement  Sone Rating 12  Minimum Height 27.13" (69 cm)  Maximum Height 44.0" (112 cm)                                                                                                                                                                                      | Cabinet              | Stainless Steel   |  |
| Safety  Amps 5.2  Voltage/Frequency 115 V AC/60 Hz  Weight 44.0 lbs. (20 kg)  Parts & Labor 1 Year  Warranty  UPC 761101032023  Range Hood  Installation Wall-Mounted  Venting Convertible w/ Filter Set  Controls Push Button  Light Yes  Number of Lights 2  Light Type Halogen  Number of Fan Speeds  Maximum Air Movement  Sone Rating 12  Minimum Height 27.13" (69 cm)  Maximum Height 44.0" (112 cm)                                                                                                                                                                                                  | US Electrical Safety | UL                |  |
| Voltage/Frequency 115 V AC/60 Hz Weight 44.0 lbs. (20 kg) Parts & Labor Warranty UPC 761101032023 Range Hood Installation Wall-Mounted Venting Convertible w/ Filter Set Controls Push Button Light Yes Number of Lights 2 Light Type Halogen Number of Fan Speeds Maximum Air Movement Sone Rating 12 Minimum Height 27.13" (69 cm) Maximum Height 44.0" (112 cm)                                                                                                                                                                                                                                           |                      | ULC               |  |
| Weight 44.0 lbs. (20 kg) Parts & Labor 1 Year Warranty  UPC 761101032023  Range Hood  Installation Wall-Mounted Venting Convertible w/ Filter Set Controls Push Button Light Yes Number of Lights 2 Light Type Halogen Number of Fan Speeds  Maximum Air Movement Sone Rating 12 Minimum Height 27.13" (69 cm) Maximum Height 44.0" (112 cm)                                                                                                                                                                                                                                                                 | Amps                 | 5.2               |  |
| Parts & Labor Warranty  UPC 761101032023  Range Hood  Installation Wall-Mounted  Venting Convertible w/ Filter Set  Controls Push Button  Light Yes  Number of Lights 2  Light Type Halogen  Number of Fan Speeds  Maximum Air Movement  Sone Rating 12  Minimum Height 27.13" (69 cm)  Maximum Height 44.0" (112 cm)                                                                                                                                                                                                                                                                                        | Voltage/Frequency    | 115 V AC/60 Hz    |  |
| Warranty UPC 761101032023  Range Hood Installation Wall-Mounted Venting Convertible w/ Filter Set Controls Push Button Light Yes Number of Lights 2 Light Type Halogen Number of Fan Speeds Maximum Air Movement Sone Rating 12 Minimum Height 27.13" (69 cm) Maximum Height 44.0" (112 cm)                                                                                                                                                                                                                                                                                                                  | Weight               | 44.0 lbs. (20 kg) |  |
| Range Hood  Installation Wall-Mounted  Venting Convertible w/ Filter Set  Controls Push Button  Light Yes  Number of Lights 2  Light Type Halogen  Number of Fan 4  Speeds  Maximum Air 600.0 CFM  Movement  Sone Rating 12  Minimum Height 27.13" (69 cm)  Maximum Height 44.0" (112 cm)                                                                                                                                                                                                                                                                                                                    |                      | 1 Year            |  |
| Installation Wall-Mounted  Venting Convertible w/ Filter Set  Controls Push Button  Light Yes  Number of Lights 2  Light Type Halogen  Number of Fan Speeds  Maximum Air Movement  Sone Rating 12  Minimum Height 27.13" (69 cm)  Maximum Height 44.0" (112 cm)                                                                                                                                                                                                                                                                                                                                              | UPC                  | 761101032023      |  |
| Venting Convertible w/ Filter Set  Controls Push Button  Light Yes  Number of Lights 2  Light Type Halogen  Number of Fan Speeds  Maximum Air Movement  Sone Rating 12  Minimum Height 27.13" (69 cm)  Maximum Height 44.0" (112 cm)                                                                                                                                                                                                                                                                                                                                                                         | Range Hood           |                   |  |
| Set Controls Push Button Light Yes Number of Lights 2 Light Type Halogen Number of Fan Speeds Maximum Air Movement Sone Rating 12 Minimum Height 27.13" (69 cm) Maximum Height 44.0" (112 cm)                                                                                                                                                                                                                                                                                                                                                                                                                | Installation         | Wall-Mounted      |  |
| Light Yes  Number of Lights 2  Light Type Halogen  Number of Fan Speeds  Maximum Air Movement  Sone Rating 12  Minimum Height 27.13" (69 cm)  Maximum Height 44.0" (112 cm)                                                                                                                                                                                                                                                                                                                                                                                                                                  | Venting              |                   |  |
| Number of Lights 2  Light Type Halogen  Number of Fan 4  Speeds  Maximum Air 600.0 CFM  Movement  Sone Rating 12  Minimum Height 27.13" (69 cm)  Maximum Height 44.0" (112 cm)                                                                                                                                                                                                                                                                                                                                                                                                                               | Controls             | Push Button       |  |
| Light Type Halogen  Number of Fan Speeds  Maximum Air Movement  Sone Rating  Minimum Height  Maximum Height  Halogen  4  600.0 CFM  600.0 CFM  27.13" (69 cm)  44.0" (112 cm)                                                                                                                                                                                                                                                                                                                                                                                                                                | Light                | Yes               |  |
| Number of Fan Speeds  Maximum Air 600.0 CFM Movement  Sone Rating 12  Minimum Height 27.13" (69 cm)  Maximum Height 44.0" (112 cm)                                                                                                                                                                                                                                                                                                                                                                                                                                                                           | Number of Lights     | 2                 |  |
| Speeds  Maximum Air 600.0 CFM Movement  Sone Rating 12  Minimum Height 27.13" (69 cm)  Maximum Height 44.0" (112 cm)                                                                                                                                                                                                                                                                                                                                                                                                                                                                                         | Light Type           | Halogen           |  |
| Movement  Sone Rating 12  Minimum Height 27.13" (69 cm)  Maximum Height 44.0" (112 cm)                                                                                                                                                                                                                                                                                                                                                                                                                                                                                                                       |                      | 4                 |  |
| Minimum Height 27.13" (69 cm)  Maximum Height 44.0" (112 cm)                                                                                                                                                                                                                                                                                                                                                                                                                                                                                                                                                 |                      | 600.0 CFM         |  |
| Maximum Height 44.0" (112 cm)                                                                                                                                                                                                                                                                                                                                                                                                                                                                                                                                                                                | Sone Rating          | 12                |  |
|                                                                                                                                                                                                                                                                                                                                                                                                                                                                                                                                                                                                              | Minimum Height       | 27.13" (69 cm)    |  |
| Duct Shape 6" Round                                                                                                                                                                                                                                                                                                                                                                                                                                                                                                                                                                                          | Maximum Height       | 44.0" (112 cm)    |  |
|                                                                                                                                                                                                                                                                                                                                                                                                                                                                                                                                                                                                              | Duct Shape           | 6" Round          |  |