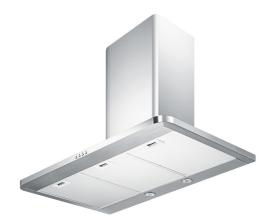

# **SEH3636**

36" x 35.38" x 19.69" (H x W x D)

36" European 650 CFM range hood in stainless steel

### **Highlights:**

Designed and manufactured in Europe for SUMMIT **PROFESSIONAL** 

Elegant style in brushed stainless steel

650 CFM blower pre-installed

#### **Product Features:**

| Stainless steel construction    | Quality material with an elegant look in brushed stainless steel                                                               |  |
|---------------------------------|--------------------------------------------------------------------------------------------------------------------------------|--|
| 650 CFM blower                  | Professional European motor is preinstalled for easy use                                                                       |  |
| Convertible with filter         | Designed for ducted use, this range hood can be used in recirculating (ductless) mode when you order SEHCF charcoal filter set |  |
| Three aluminum cassette filters | Dishwasher safe filters offer wide filtration area for better ventilation                                                      |  |
| Adjustable chimney height       | Chimney can extend from 29 3/8" to 44 5/16" for the perfect fit over your range                                                |  |
| Timer function                  | Set the unit to ventilate for a 15 minute interval that automatically turns off when complete                                  |  |
| Two 50W lights                  | Includes two preinstalled bulbs                                                                                                |  |
| Three-speed fan                 | Offers more options for ventilation                                                                                            |  |
| European made                   | Designed and manufactured in Europe with all UL-Listed components                                                              |  |