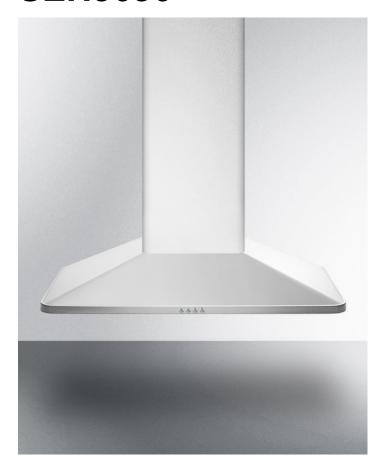

# **SEH3636**

36" x 35.38" x 19.69" (H x W x D)

36" European 650 CFM range hood in stainless steel

### **Highlights:**

Designed and manufactured in Europe for SUMMIT **PROFESSIONAL** 

Elegant style in brushed stainless steel

650 CFM blower pre-installed

#### **Product Features:**

| Stainless steel construction    | Quality material with an elegant look in brushed stainless steel                                                               |  |
|---------------------------------|--------------------------------------------------------------------------------------------------------------------------------|--|
| 650 CFM blower                  | Professional European motor is preinstalled for easy use                                                                       |  |
| Convertible with filter         | Designed for ducted use, this range hood can be used in recirculating (ductless) mode when you order SEHCF charcoal filter set |  |
| Three aluminum cassette filters | Dishwasher safe filters offer wide filtration area for better ventilation                                                      |  |
| Adjustable chimney height       | Chimney can extend from 29 3/8" to 44 5/16" for the perfect fit over your range                                                |  |
| Timer function                  | Set the unit to ventilate for a 15 minute interval that automatically turns off when complete                                  |  |
| Two 50W lights                  | Includes two preinstalled bulbs                                                                                                |  |
| Three-speed fan                 | Offers more options for ventilation                                                                                            |  |
| European made                   | Designed and manufactured in Europe with all UL-Listed components                                                              |  |